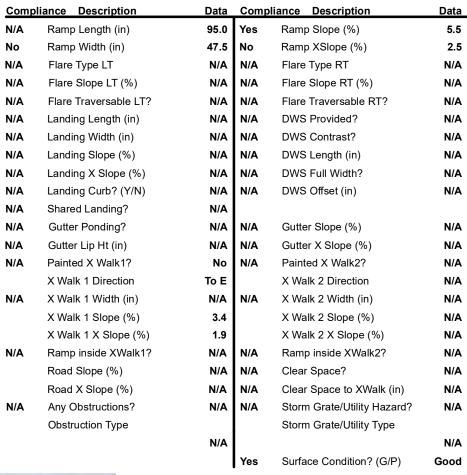

## Field Measurements/Component Compliance

Street 1 Name
STEELE CREEK RD
Stop Condition-Street 2
None
Street 2 Name
N/A
Stop Condition-Street 1
N/A

| Possible Solutions:           | <u>c</u> |
|-------------------------------|----------|
| Remove & Replace Entire Ramp. | N.       |
|                               | N        |
|                               | N        |
|                               | N.       |
|                               | N        |
|                               | N        |
| Surveyor Notes:               | N        |
| N/A                           | N        |
|                               | N        |
|                               | N        |
|                               | N        |
| PROW/ADA:                     | N        |
| R304.5.1, R304.5.3            | N.       |
| •                             | N        |
|                               | N        |
|                               | N        |