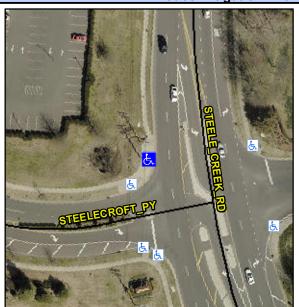

## Access Compliance Report Public Rights-of-Way (Curb Ramps)

Intersection ID: 49003Main Street:STEELE\_CREEK\_RDCross Street:STEELECROFT\_PYLocation:NWADA ID: A6957F250016Ramp Type:PerpInitial Pass/Fail:FailOverall Compliance:NoSeverity Score:10

## Field Measurements/Component Compliance

Street 1 Name
STEELE CREEK RD
Stop Condition-Street 2
None
Street 2 Name
N/A
Stop Condition-Street 1
N/A

| Possible Solutions:           | <u>c</u> |
|-------------------------------|----------|
| Remove & Replace Entire Ramp. | N.       |
|                               | N        |
|                               | N        |
|                               | N.       |
|                               | N        |
|                               | N        |
| Surveyor Notes:               | N        |
| N/A                           | N        |
|                               | N        |
|                               | N        |
|                               | N        |
| PROW/ADA:                     | N        |
| R304.5.1, R304.5.3            | N.       |
| •                             | N        |
|                               | N        |
|                               | N        |