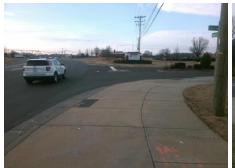

## Field Measurements/Component Compliance

Street 1 Name
STEELE CREEK RD
Stop Condition-Street 2
None
Street 2 Name
N/A
Stop Condition-Street 1
N/A

| Possible Solutions:           | <u>c</u> |
|-------------------------------|----------|
| Remove & Replace Entire Ramp. | N.       |
|                               | N        |
|                               | N        |
|                               | N.       |
|                               | N        |
|                               | N        |
| Surveyor Notes:               | N        |
| N/A                           | N        |
|                               | N        |
|                               | N        |
|                               | N        |
| PROW/ADA:                     | N        |
| R304.5.1, R304.5.3            | N.       |
| •                             | N        |
|                               | N        |
|                               | N        |