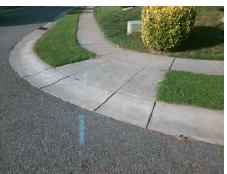

No.

Surveyor Notes:

N/A

NO.

PROW/ADA:

Not Found, R304.5.1

Total Cost: \$ 3200.00

| Field Measurements/Component Compliance |                       |      |      |                             |      |
|-----------------------------------------|-----------------------|------|------|-----------------------------|------|
| Compliance Description                  |                       | Data | Comp | liance Description          | Data |
| N/A                                     | Ramp Length (in)      | 48.0 | Yes  | Ramp Slope (%)              | 6.4  |
| No                                      | Ramp Width (in)       | 38.0 | Yes  | Ramp XSlope (%)             | 0.8  |
| N/A                                     | Flare Type LT         | N/A  | N/A  | Flare Type RT               | N/A  |
| N/A                                     | Flare Slope LT (%)    | N/A  | N/A  | Flare Slope RT (%)          | N/A  |
| N/A                                     | Flare Traversable LT? | N/A  | N/A  | Flare Traversable RT?       | N/A  |
| N/A                                     | Landing Length (in)   | N/A  | N/A  | DWS Provided?               | N/A  |
| N/A                                     | Landing Width (in)    | N/A  | N/A  | DWS Contrast?               | N/A  |
| N/A                                     | Landing Slope (%)     | N/A  | N/A  | DWS Length (in)             | N/A  |
| N/A                                     | Landing X Slope (%)   | N/A  | N/A  | DWS Full Width?             | N/A  |
| N/A                                     | Landing Curb? (Y/N)   | N/A  | N/A  | DWS Offset (in)             | N/A  |
| N/A                                     | Shared Landing?       | N/A  |      |                             |      |
| N/A                                     | Gutter Ponding?       | N/A  | N/A  | Gutter Slope (%)            | N/A  |
| N/A                                     | Gutter Lip Ht (in)    | N/A  | N/A  | Gutter X Slope (%)          | N/A  |
| N/A                                     | Painted X Walk1?      | No   | N/A  | Painted X Walk2?            | No   |
|                                         | X Walk 1 Direction    | To E |      | X Walk 2 Direction          | To N |
| N/A                                     | X Walk 1 Width (in)   | N/A  | N/A  | X Walk 2 Width (in)         | N/A  |
|                                         | X Walk 1 Slope (%)    | 2.2  |      | X Walk 2 Slope (%)          | 3.9  |
|                                         | X Walk 1 X Slope (%)  | 3.7  |      | X Walk 2 X Slope (%)        | 0.5  |
| N/A                                     | Ramp inside XWalk1?   | N/A  | N/A  | Ramp inside XWalk2?         | N/A  |
|                                         | Road Slope (%)        | 0.4  | N/A  | Clear Space?                | N/A  |
|                                         | Road X Slope (%)      | 4.8  | N/A  | Clear Space to XWalk (in)   | N/A  |
| N/A                                     | Any Obstructions?     | N/A  | N/A  | Storm Grate/Utility Hazard? | N/A  |
|                                         | Obstruction Type      |      |      | Storm Grate/Utility Type    |      |
|                                         |                       | N/A  |      |                             | N/A  |
|                                         |                       |      | Yes  | Surface Condition? (G/P)    | Good |