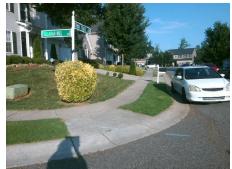

## Field Measurements/Component Compliance

Street 1 Name
Stop Condition-Street 2
Street 2 Name
Stop Condition-Street 1

CALLAHAN MILL DR StopSign ERWIN TRACE DR None Possible Solutions:

Remove & Replace Curb Ramp With
Two New Directional Ramps or
Equivalent.

No.

Surveyor Notes:

N/A

NO.

PROW/ADA:

Not Found, R304.5.1

Total Cost: \$ 3200.00

| Field Measurements/Component Compliance |                       |      |      |                             |      |
|-----------------------------------------|-----------------------|------|------|-----------------------------|------|
| Compliance Description                  |                       | Data | Comp | liance Description          | Data |
| N/A                                     | Ramp Length (in)      | 48.0 | Yes  | Ramp Slope (%)              | 6.4  |
| No                                      | Ramp Width (in)       | 38.0 | Yes  | Ramp XSlope (%)             | 0.8  |
| N/A                                     | Flare Type LT         | N/A  | N/A  | Flare Type RT               | N/A  |
| N/A                                     | Flare Slope LT (%)    | N/A  | N/A  | Flare Slope RT (%)          | N/A  |
| N/A                                     | Flare Traversable LT? | N/A  | N/A  | Flare Traversable RT?       | N/A  |
| N/A                                     | Landing Length (in)   | N/A  | N/A  | DWS Provided?               | N/A  |
| N/A                                     | Landing Width (in)    | N/A  | N/A  | DWS Contrast?               | N/A  |
| N/A                                     | Landing Slope (%)     | N/A  | N/A  | DWS Length (in)             | N/A  |
| N/A                                     | Landing X Slope (%)   | N/A  | N/A  | DWS Full Width?             | N/A  |
| N/A                                     | Landing Curb? (Y/N)   | N/A  | N/A  | DWS Offset (in)             | N/A  |
| N/A                                     | Shared Landing?       | N/A  |      |                             |      |
| N/A                                     | Gutter Ponding?       | N/A  | N/A  | Gutter Slope (%)            | N/A  |
| N/A                                     | Gutter Lip Ht (in)    | N/A  | N/A  | Gutter X Slope (%)          | N/A  |
| N/A                                     | Painted X Walk1?      | No   | N/A  | Painted X Walk2?            | No   |
|                                         | X Walk 1 Direction    | To E |      | X Walk 2 Direction          | To N |
| N/A                                     | X Walk 1 Width (in)   | N/A  | N/A  | X Walk 2 Width (in)         | N/A  |
|                                         | X Walk 1 Slope (%)    | 2.2  |      | X Walk 2 Slope (%)          | 3.9  |
|                                         | X Walk 1 X Slope (%)  | 3.7  |      | X Walk 2 X Slope (%)        | 0.5  |
| N/A                                     | Ramp inside XWalk1?   | N/A  | N/A  | Ramp inside XWalk2?         | N/A  |
|                                         | Road Slope (%)        | 0.4  | N/A  | Clear Space?                | N/A  |
|                                         | Road X Slope (%)      | 4.8  | N/A  | Clear Space to XWalk (in)   | N/A  |
| N/A                                     | Any Obstructions?     | N/A  | N/A  | Storm Grate/Utility Hazard? | N/A  |
|                                         | Obstruction Type      |      |      | Storm Grate/Utility Type    |      |
|                                         |                       | N/A  |      |                             | N/A  |
|                                         |                       |      | Yes  | Surface Condition? (G/P)    | Good |