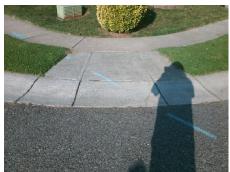

No.

Surveyor Notes:

N/A

NO.

PROW/ADA:

Not Found, R304.5.1

Total Cost: \$ 3200.00

| Field Measurements/Component Compliance |                       |      |      |                             |      |
|-----------------------------------------|-----------------------|------|------|-----------------------------|------|
| Compliance Description                  |                       | Data | Comp | liance Description          | Data |
| N/A                                     | Ramp Length (in)      | 48.0 | Yes  | Ramp Slope (%)              | 6.4  |
| No                                      | Ramp Width (in)       | 38.0 | Yes  | Ramp XSlope (%)             | 0.8  |
| N/A                                     | Flare Type LT         | N/A  | N/A  | Flare Type RT               | N/A  |
| N/A                                     | Flare Slope LT (%)    | N/A  | N/A  | Flare Slope RT (%)          | N/A  |
| N/A                                     | Flare Traversable LT? | N/A  | N/A  | Flare Traversable RT?       | N/A  |
| N/A                                     | Landing Length (in)   | N/A  | N/A  | DWS Provided?               | N/A  |
| N/A                                     | Landing Width (in)    | N/A  | N/A  | DWS Contrast?               | N/A  |
| N/A                                     | Landing Slope (%)     | N/A  | N/A  | DWS Length (in)             | N/A  |
| N/A                                     | Landing X Slope (%)   | N/A  | N/A  | DWS Full Width?             | N/A  |
| N/A                                     | Landing Curb? (Y/N)   | N/A  | N/A  | DWS Offset (in)             | N/A  |
| N/A                                     | Shared Landing?       | N/A  |      |                             |      |
| N/A                                     | Gutter Ponding?       | N/A  | N/A  | Gutter Slope (%)            | N/A  |
| N/A                                     | Gutter Lip Ht (in)    | N/A  | N/A  | Gutter X Slope (%)          | N/A  |
| N/A                                     | Painted X Walk1?      | No   | N/A  | Painted X Walk2?            | No   |
|                                         | X Walk 1 Direction    | To E |      | X Walk 2 Direction          | To N |
| N/A                                     | X Walk 1 Width (in)   | N/A  | N/A  | X Walk 2 Width (in)         | N/A  |
|                                         | X Walk 1 Slope (%)    | 2.2  |      | X Walk 2 Slope (%)          | 3.9  |
|                                         | X Walk 1 X Slope (%)  | 3.7  |      | X Walk 2 X Slope (%)        | 0.5  |
| N/A                                     | Ramp inside XWalk1?   | N/A  | N/A  | Ramp inside XWalk2?         | N/A  |
|                                         | Road Slope (%)        | 0.4  | N/A  | Clear Space?                | N/A  |
|                                         | Road X Slope (%)      | 4.8  | N/A  | Clear Space to XWalk (in)   | N/A  |
| N/A                                     | Any Obstructions?     | N/A  | N/A  | Storm Grate/Utility Hazard? | N/A  |
|                                         | Obstruction Type      |      |      | Storm Grate/Utility Type    |      |
|                                         |                       | N/A  |      |                             | N/A  |
|                                         |                       |      | Yes  | Surface Condition? (G/P)    | Good |