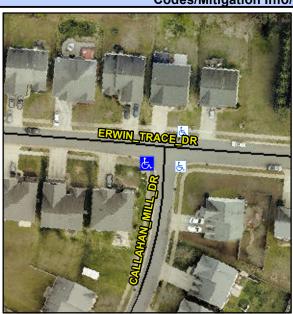

## Access Compliance Report Public Rights-of-Way (Curb Ramps)

Intersection ID: 43206Main Street:CALLAHAN\_MILL\_DRCross Street:ERWIN\_TRACE\_DRLocation:SWADA ID: A697DBA2A640Ramp Type:PerpDiagInitial Pass/Fail:FailOverall Compliance:NoSeverity Score:8.75

## Field Measurements/Component Compliance

Street 1 Name
Stop Condition-Street 2
Street 2 Name
Stop Condition-Street 1

CALLAHAN MILL DR StopSign ERWIN TRACE DR None Possible Solutions:

Remove & Replace Curb Ramp With
Two New Directional Ramps or
Equivalent.