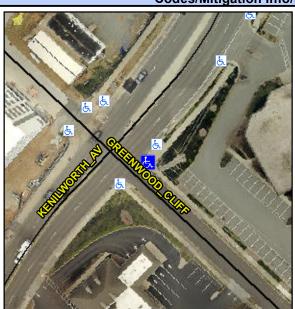

## Access Compliance Report Public Rights-of-Way (Curb Ramps)

Intersection ID: 14340 Main Street: KENILWORTH\_AV Cross Street: GREENWOOD\_CLIFF Location: SE

ADA ID: A69E509A2147 Ramp Type: Perp Initial Pass/Fail: Fail Overall Compliance: No Severity Score: 25

## Field Measurements/Component Compliance

Street 1 Name GREENWOOD CLIFF
Stop Condition-Street 2 StopSign
Street 2 Name N/A
Stop Condition-Street 1 N/A

Total Cost: \$ 1850.00

| Field Measurements/Component Compliance |                       |       |      |                             |      |
|-----------------------------------------|-----------------------|-------|------|-----------------------------|------|
| Compliance Description                  |                       | Data  | Comp | liance Description          | Data |
| N/A                                     | Ramp Length (in)      | 97.0  | Yes  | Ramp Slope (%)              | 5.2  |
| Yes                                     | Ramp Width (in)       | 48.0  | No   | Ramp XSlope (%)             | 8.1  |
| N/A                                     | Flare Type LT         | N/A   | N/A  | Flare Type RT               | N/A  |
| N/A                                     | Flare Slope LT (%)    | N/A   | N/A  | Flare Slope RT (%)          | N/A  |
| N/A                                     | Flare Traversable LT? | N/A   | N/A  | Flare Traversable RT?       | N/A  |
| N/A                                     | Landing Length (in)   | N/A   | N/A  | DWS Provided?               | N/A  |
| N/A                                     | Landing Width (in)    | N/A   | N/A  | DWS Contrast?               | N/A  |
| N/A                                     | Landing Slope (%)     | N/A   | N/A  | DWS Length (in)             | N/A  |
| N/A                                     | Landing X Slope (%)   | N/A   | N/A  | DWS Full Width?             | N/A  |
| N/A                                     | Landing Curb? (Y/N)   | N/A   | N/A  | DWS Offset (in)             | N/A  |
| N/A                                     | Shared Landing?       | N/A   |      |                             |      |
| N/A                                     | Gutter Ponding?       | N/A   | N/A  | Gutter Slope (%)            | N/A  |
| N/A                                     | Gutter Lip Ht (in)    | N/A   | N/A  | Gutter X Slope (%)          | N/A  |
| N/A                                     | Painted X Walk1?      | No    | N/A  | Painted X Walk2?            | N/A  |
|                                         | X Walk 1 Direction    | To SW |      | X Walk 2 Direction          | N/A  |
| N/A                                     | X Walk 1 Width (in)   | N/A   | N/A  | X Walk 2 Width (in)         | N/A  |
|                                         | X Walk 1 Slope (%)    | 0.9   |      | X Walk 2 Slope (%)          | N/A  |
|                                         | X Walk 1 X Slope (%)  | 6.5   |      | X Walk 2 X Slope (%)        | N/A  |
| N/A                                     | Ramp inside XWalk1?   | N/A   | N/A  | Ramp inside XWalk2?         | N/A  |
|                                         | Road Slope (%)        | N/A   | N/A  | Clear Space?                | N/A  |
|                                         | Road X Slope (%)      | N/A   | N/A  | Clear Space to XWalk (in)   | N/A  |
| N/A                                     | Any Obstructions?     | N/A   | N/A  | Storm Grate/Utility Hazard? | N/A  |
|                                         | Obstruction Type      |       |      | Storm Grate/Utility Type    |      |
|                                         |                       | N/A   |      |                             | N/A  |
|                                         |                       |       | Yes  | Surface Condition? (G/P)    | Good |
| 333                                     |                       |       |      |                             |      |