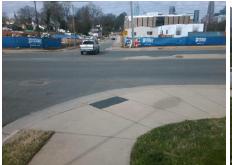

## Field Measurements/Component Compliance

Street 1 Name GREENWOOD CLIFF
Stop Condition-Street 2 StopSign
Street 2 Name N/A
Stop Condition-Street 1 N/A

Total Cost: \$ 1850.00

| Field Measurements/Component Compliance |                       |       |      |                             |      |
|-----------------------------------------|-----------------------|-------|------|-----------------------------|------|
| Compliance Description                  |                       | Data  | Comp | liance Description          | Data |
| N/A                                     | Ramp Length (in)      | 97.0  | Yes  | Ramp Slope (%)              | 5.2  |
| Yes                                     | Ramp Width (in)       | 48.0  | No   | Ramp XSlope (%)             | 8.1  |
| N/A                                     | Flare Type LT         | N/A   | N/A  | Flare Type RT               | N/A  |
| N/A                                     | Flare Slope LT (%)    | N/A   | N/A  | Flare Slope RT (%)          | N/A  |
| N/A                                     | Flare Traversable LT? | N/A   | N/A  | Flare Traversable RT?       | N/A  |
| N/A                                     | Landing Length (in)   | N/A   | N/A  | DWS Provided?               | N/A  |
| N/A                                     | Landing Width (in)    | N/A   | N/A  | DWS Contrast?               | N/A  |
| N/A                                     | Landing Slope (%)     | N/A   | N/A  | DWS Length (in)             | N/A  |
| N/A                                     | Landing X Slope (%)   | N/A   | N/A  | DWS Full Width?             | N/A  |
| N/A                                     | Landing Curb? (Y/N)   | N/A   | N/A  | DWS Offset (in)             | N/A  |
| N/A                                     | Shared Landing?       | N/A   |      |                             |      |
| N/A                                     | Gutter Ponding?       | N/A   | N/A  | Gutter Slope (%)            | N/A  |
| N/A                                     | Gutter Lip Ht (in)    | N/A   | N/A  | Gutter X Slope (%)          | N/A  |
| N/A                                     | Painted X Walk1?      | No    | N/A  | Painted X Walk2?            | N/A  |
|                                         | X Walk 1 Direction    | To SW |      | X Walk 2 Direction          | N/A  |
| N/A                                     | X Walk 1 Width (in)   | N/A   | N/A  | X Walk 2 Width (in)         | N/A  |
|                                         | X Walk 1 Slope (%)    | 0.9   |      | X Walk 2 Slope (%)          | N/A  |
|                                         | X Walk 1 X Slope (%)  | 6.5   |      | X Walk 2 X Slope (%)        | N/A  |
| N/A                                     | Ramp inside XWalk1?   | N/A   | N/A  | Ramp inside XWalk2?         | N/A  |
|                                         | Road Slope (%)        | N/A   | N/A  | Clear Space?                | N/A  |
|                                         | Road X Slope (%)      | N/A   | N/A  | Clear Space to XWalk (in)   | N/A  |
| N/A                                     | Any Obstructions?     | N/A   | N/A  | Storm Grate/Utility Hazard? | N/A  |
|                                         | Obstruction Type      |       |      | Storm Grate/Utility Type    |      |
|                                         |                       | N/A   |      |                             | N/A  |
|                                         |                       |       | Yes  | Surface Condition? (G/P)    | Good |
| 333                                     |                       |       |      |                             |      |