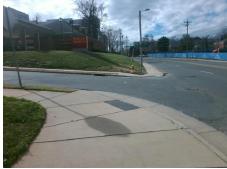

## Field Measurements/Component Compliance

Street 1 Name GREENWOOD CLIFF
Stop Condition-Street 2 StopSign
Street 2 Name N/A
Stop Condition-Street 1 N/A

Total Cost: \$ 1850.00

| Field Measurements/Component Compliance |                       |       |      |                             |      |
|-----------------------------------------|-----------------------|-------|------|-----------------------------|------|
| Compliance Description                  |                       | Data  | Comp | liance Description          | Data |
| N/A                                     | Ramp Length (in)      | 97.0  | Yes  | Ramp Slope (%)              | 5.2  |
| Yes                                     | Ramp Width (in)       | 48.0  | No   | Ramp XSlope (%)             | 8.1  |
| N/A                                     | Flare Type LT         | N/A   | N/A  | Flare Type RT               | N/A  |
| N/A                                     | Flare Slope LT (%)    | N/A   | N/A  | Flare Slope RT (%)          | N/A  |
| N/A                                     | Flare Traversable LT? | N/A   | N/A  | Flare Traversable RT?       | N/A  |
| N/A                                     | Landing Length (in)   | N/A   | N/A  | DWS Provided?               | N/A  |
| N/A                                     | Landing Width (in)    | N/A   | N/A  | DWS Contrast?               | N/A  |
| N/A                                     | Landing Slope (%)     | N/A   | N/A  | DWS Length (in)             | N/A  |
| N/A                                     | Landing X Slope (%)   | N/A   | N/A  | DWS Full Width?             | N/A  |
| N/A                                     | Landing Curb? (Y/N)   | N/A   | N/A  | DWS Offset (in)             | N/A  |
| N/A                                     | Shared Landing?       | N/A   |      |                             |      |
| N/A                                     | Gutter Ponding?       | N/A   | N/A  | Gutter Slope (%)            | N/A  |
| N/A                                     | Gutter Lip Ht (in)    | N/A   | N/A  | Gutter X Slope (%)          | N/A  |
| N/A                                     | Painted X Walk1?      | No    | N/A  | Painted X Walk2?            | N/A  |
|                                         | X Walk 1 Direction    | To SW |      | X Walk 2 Direction          | N/A  |
| N/A                                     | X Walk 1 Width (in)   | N/A   | N/A  | X Walk 2 Width (in)         | N/A  |
|                                         | X Walk 1 Slope (%)    | 0.9   |      | X Walk 2 Slope (%)          | N/A  |
|                                         | X Walk 1 X Slope (%)  | 6.5   |      | X Walk 2 X Slope (%)        | N/A  |
| N/A                                     | Ramp inside XWalk1?   | N/A   | N/A  | Ramp inside XWalk2?         | N/A  |
|                                         | Road Slope (%)        | N/A   | N/A  | Clear Space?                | N/A  |
|                                         | Road X Slope (%)      | N/A   | N/A  | Clear Space to XWalk (in)   | N/A  |
| N/A                                     | Any Obstructions?     | N/A   | N/A  | Storm Grate/Utility Hazard? | N/A  |
|                                         | Obstruction Type      |       |      | Storm Grate/Utility Type    |      |
|                                         |                       | N/A   |      |                             | N/A  |
|                                         |                       |       | Yes  | Surface Condition? (G/P)    | Good |
| 333                                     |                       |       |      |                             |      |