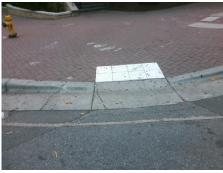

## Field Measurements/Component Compliance

Street 1 Name
S COLLEGE ST
Stop Condition-Street 2
Signal
Street 2 Name
N/A
Stop Condition-Street 1
N/A

Possible Solutions:

Remove & Replace Entire Ramp.

Surveyor Notes:

N/A

PROW/ADA:

Not Found, R304.5.3, R304.2.2-Perp,
R304.3.2-Para, R304.2.3

Total Cost: \$ 1850.00

| Field Measurements/Component Compliance |                       |        |                        |                             |      |
|-----------------------------------------|-----------------------|--------|------------------------|-----------------------------|------|
| Compliance Description                  |                       | Data   | Compliance Description |                             | Data |
| N/A                                     | Ramp Length (in)      | 24.0   | Yes                    | Ramp Slope (%)              | 6.0  |
| Yes                                     | Ramp Width (in)       | 48.0   | No                     | Ramp XSlope (%)             | 3.8  |
| N/A                                     | Flare Type LT         | Sloped | N/A                    | Flare Type RT               | N/A  |
| N/A                                     | Flare Slope LT (%)    | 1.8    | No                     | Flare Slope RT (%)          | 10.1 |
| N/A                                     | Flare Traversable LT? | Yes    | N/A                    | Flare Traversable RT?       | Yes  |
| Yes                                     | Landing Length (in)   | 48.0   | Yes                    | DWS Provided?               | Yes  |
| Yes                                     | Landing Width (in)    | 48.0   | Yes                    | DWS Contrast?               | Yes  |
| No                                      | Landing Slope (%)     | 2.9    | Yes                    | DWS Length (in)             | 24.0 |
| No                                      | Landing X Slope (%)   | 3.4    | Yes                    | DWS Full Width?             | Yes  |
| N/A                                     | Landing Curb? (Y/N)   | No     | Yes                    | DWS Offset (in)             | 1.0  |
| N/A                                     | Shared Landing?       | No     |                        |                             |      |
| Yes                                     | Gutter Ponding?       | No     | Yes                    | Gutter Slope (%)            | 0.8  |
| Yes                                     | Gutter Lip Ht (in)    | 0.0    | Yes                    | Gutter X Slope (%)          | 2.0  |
| N/A                                     | Painted X Walk1?      | Yes    | N/A                    | Painted X Walk2?            | N/A  |
|                                         | X Walk 1 Direction    | To NW  |                        | X Walk 2 Direction          | N/A  |
| N/A                                     | X Walk 1 Width (in)   | 118.0  | N/A                    | X Walk 2 Width (in)         | N/A  |
|                                         | X Walk 1 Slope (%)    | 4.8    |                        | X Walk 2 Slope (%)          | N/A  |
|                                         | X Walk 1 X Slope (%)  | 1.8    |                        | X Walk 2 X Slope (%)        | N/A  |
| Yes                                     | Ramp inside XWalk1?   | Yes    | N/A                    | Ramp inside XWalk2?         | N/A  |
|                                         | Road Slope (%)        | N/A    | N/A                    | Clear Space?                | Yes  |
|                                         | Road X Slope (%)      | N/A    | N/A                    | Clear Space to XWalk (in)   | N/A  |
| Yes                                     | Any Obstructions?     | No     | Yes                    | Storm Grate/Utility Hazard? | No   |
|                                         | Obstruction Type      |        |                        | Storm Grate/Utility Type    |      |
|                                         |                       | N/A    |                        |                             | N/A  |
|                                         |                       |        | Yes                    | Surface Condition? (G/P)    | Good |
| NAME OF TAXABLE PARTY.                  |                       |        |                        |                             |      |