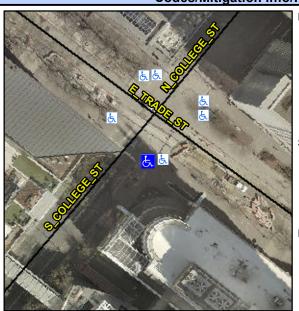

## Access Compliance Report Public Rights-of-Way (Curb Ramps)

Intersection ID: N/A Main Street: S\_COLLEGE\_ST Cross Street: E\_TRADE\_ST Location: SW

ADA ID: A6A47394A192 Ramp Type: Perp Initial Pass/Fail: Pass Overall Compliance: No Severity Score: 2.75

## Field Measurements/Component Compliance

Street 1 Name
S COLLEGE ST
Stop Condition-Street 2
Signal
Street 2 Name
N/A
Stop Condition-Street 1
N/A

Possible Solutions:

Remove & Replace Entire Ramp.

Surveyor Notes: