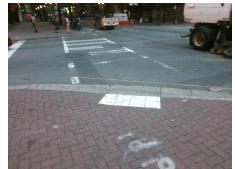

## Field Measurements/Component Compliance

Street 1 Name
S COLLEGE ST
Stop Condition-Street 2
Signal
Street 2 Name
N/A
Stop Condition-Street 1
N/A

Possible Solutions:

Remove & Replace Entire Ramp.

Surveyor Notes:

N/A

PROW/ADA:

Not Found, R304.5.3, R304.2.2-Perp,
R304.3.2-Para, R304.2.3

Total Cost: \$ 1850.00

| Field Measurements/Component Compliance |                       |        |                        |                             |      |
|-----------------------------------------|-----------------------|--------|------------------------|-----------------------------|------|
| Compliance Description                  |                       | Data   | Compliance Description |                             | Data |
| N/A                                     | Ramp Length (in)      | 24.0   | Yes                    | Ramp Slope (%)              | 6.0  |
| Yes                                     | Ramp Width (in)       | 48.0   | No                     | Ramp XSlope (%)             | 3.8  |
| N/A                                     | Flare Type LT         | Sloped | N/A                    | Flare Type RT               | N/A  |
| N/A                                     | Flare Slope LT (%)    | 1.8    | No                     | Flare Slope RT (%)          | 10.1 |
| N/A                                     | Flare Traversable LT? | Yes    | N/A                    | Flare Traversable RT?       | Yes  |
| Yes                                     | Landing Length (in)   | 48.0   | Yes                    | DWS Provided?               | Yes  |
| Yes                                     | Landing Width (in)    | 48.0   | Yes                    | DWS Contrast?               | Yes  |
| No                                      | Landing Slope (%)     | 2.9    | Yes                    | DWS Length (in)             | 24.0 |
| No                                      | Landing X Slope (%)   | 3.4    | Yes                    | DWS Full Width?             | Yes  |
| N/A                                     | Landing Curb? (Y/N)   | No     | Yes                    | DWS Offset (in)             | 1.0  |
| N/A                                     | Shared Landing?       | No     |                        |                             |      |
| Yes                                     | Gutter Ponding?       | No     | Yes                    | Gutter Slope (%)            | 0.8  |
| Yes                                     | Gutter Lip Ht (in)    | 0.0    | Yes                    | Gutter X Slope (%)          | 2.0  |
| N/A                                     | Painted X Walk1?      | Yes    | N/A                    | Painted X Walk2?            | N/A  |
|                                         | X Walk 1 Direction    | To NW  |                        | X Walk 2 Direction          | N/A  |
| N/A                                     | X Walk 1 Width (in)   | 118.0  | N/A                    | X Walk 2 Width (in)         | N/A  |
|                                         | X Walk 1 Slope (%)    | 4.8    |                        | X Walk 2 Slope (%)          | N/A  |
|                                         | X Walk 1 X Slope (%)  | 1.8    |                        | X Walk 2 X Slope (%)        | N/A  |
| Yes                                     | Ramp inside XWalk1?   | Yes    | N/A                    | Ramp inside XWalk2?         | N/A  |
|                                         | Road Slope (%)        | N/A    | N/A                    | Clear Space?                | Yes  |
|                                         | Road X Slope (%)      | N/A    | N/A                    | Clear Space to XWalk (in)   | N/A  |
| Yes                                     | Any Obstructions?     | No     | Yes                    | Storm Grate/Utility Hazard? | No   |
|                                         | Obstruction Type      |        |                        | Storm Grate/Utility Type    |      |
|                                         |                       | N/A    |                        |                             | N/A  |
|                                         |                       |        | Yes                    | Surface Condition? (G/P)    | Good |
| NAME OF TAXABLE PARTY.                  |                       |        |                        |                             |      |