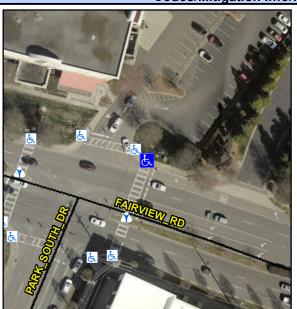

## Access Compliance Report Public Rights-of-Way (Curb Ramps)

Intersection ID: 20146Main Street: FAIRVIEW\_RDCross Street: PARK\_SOUTH\_DRLocation: NEADA ID: A6A81EA7E8F3Ramp Type: ParaInitial Pass/Fail: Pass Overall Compliance: NoSeverity Score: 0.25

## Field Measurements/Component Compliance

Street 1 Name FAIRVIEW RD
Stop Condition-Street 1 Signal
Street 2 Name N/A
Stop Condition-Street 2 N/A

Possible Solutions:

Remove & Replace Entire Ramp.

Surveyor Notes: