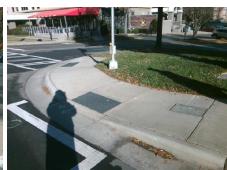

## Field Measurements/Component Compliance

Street 1 Name FAIRVIEW RD
Stop Condition-Street 1 Signal
Street 2 Name N/A
Stop Condition-Street 2 N/A

Possible Solutions:

Remove & Replace Entire Ramp.

Surveyor Notes:

LT RP < 5%

PROW/ADA:

R304.5.3, R304.2.2-Perp, R304.3.2-Para

Total Cost: \$ 1600.00

| Compliance Description D |                      | Data  | Compliance Description |                             | Data |
|--------------------------|----------------------|-------|------------------------|-----------------------------|------|
| N/A                      | Ramp Length LT (in)  | 62.0  | N/A                    | Ramp Length RT (in)         | 68.0 |
| Yes                      | Ramp Width LT (in)   | 72.0  | Yes                    | Ramp Width RT (in)          | 72.0 |
| Yes                      | Ramp Slope LT (%)    | 4.3   | Yes                    | Ramp Slope RT (%)           | 6.3  |
| No                       | Ramp XSlope LT (%)   | 2.5   | No                     | Ramp XSlope RT (%)          | 3.5  |
| Yes                      | Landing Length (in)  | 72.0  | Yes                    | DWS Provided?               | Yes  |
| Yes                      | Landing Width (in)   | 48.0  | Yes                    | DWS Contrast?               | Yes  |
| No                       | Landing Slope (%)    | 3.3   | Yes                    | DWS Length (in)             | 25.0 |
| Yes                      | Landing X Slope (%)  | 1.1   | Yes                    | DWS Full Width?             | Yes  |
| N/A                      | Landing Curb? (Y/N)  | No    | Yes                    | DWS Offset (in)             | 0.0  |
| N/A                      | Shared Landing?      | No    |                        |                             |      |
| Yes                      | Gutter Ponding?      | No    | Yes                    | Gutter Slope (%)            | 3.5  |
| Yes                      | Gutter Lip Ht (in)   | 0.0   | Yes                    | Gutter X Slope (%)          | 1.0  |
| N/A                      | Painted X Walk1?     | Yes   | N/A                    | Painted X Walk2?            | N/A  |
|                          | X Walk 1 Direction   | To S  |                        | X Walk 2 Direction          | N/A  |
| N/A                      | X Walk 1 Width (in)  | 110.0 | N/A                    | X Walk 2 Width (in)         | N/A  |
|                          | X Walk 1 Slope (%)   | 3.3   |                        | X Walk 2 Slope (%)          | N/A  |
|                          | X Walk 1 X Slope (%) | 0.4   |                        | X Walk 2 X Slope (%)        | N/A  |
| Yes                      | Ramp inside XWalk1?  | Yes   | N/A                    | Ramp inside XWalk2?         | N/A  |
|                          | Road Slope (%)       | N/A   | N/A                    | Clear Space?                | Yes  |
|                          | Road X Slope (%)     | N/A   | N/A                    | Clear Space to XWalk (in)   | N/A  |
| Yes                      | Any Obstructions?    | No    | Yes                    | Storm Grate/Utility Hazard? | No   |
|                          | Obstruction Type     |       |                        | Storm Grate/Utility Type    |      |
|                          |                      | N/A   |                        |                             | N/A  |
|                          |                      |       | Yes                    | Surface Condition? (G/P)    | Good |
|                          |                      |       | N/A                    | Curb Slope (%)              | 5.2  |