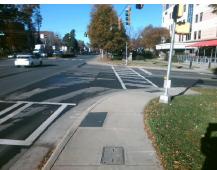

## Field Measurements/Component Compliance

Street 1 Name FAIRVIEW RD
Stop Condition-Street 1 Signal
Street 2 Name N/A
Stop Condition-Street 2 N/A

Possible Solutions:

Remove & Replace Entire Ramp.

Surveyor Notes:

LT RP < 5%

PROW/ADA:

R304.5.3, R304.2.2-Perp, R304.3.2-Para

Total Cost: \$ 1600.00

| Compliance Description D |                      | Data  | Compliance Description |                             | Data |
|--------------------------|----------------------|-------|------------------------|-----------------------------|------|
| N/A                      | Ramp Length LT (in)  | 62.0  | N/A                    | Ramp Length RT (in)         | 68.0 |
| Yes                      | Ramp Width LT (in)   | 72.0  | Yes                    | Ramp Width RT (in)          | 72.0 |
| Yes                      | Ramp Slope LT (%)    | 4.3   | Yes                    | Ramp Slope RT (%)           | 6.3  |
| No                       | Ramp XSlope LT (%)   | 2.5   | No                     | Ramp XSlope RT (%)          | 3.5  |
| Yes                      | Landing Length (in)  | 72.0  | Yes                    | DWS Provided?               | Yes  |
| Yes                      | Landing Width (in)   | 48.0  | Yes                    | DWS Contrast?               | Yes  |
| No                       | Landing Slope (%)    | 3.3   | Yes                    | DWS Length (in)             | 25.0 |
| Yes                      | Landing X Slope (%)  | 1.1   | Yes                    | DWS Full Width?             | Yes  |
| N/A                      | Landing Curb? (Y/N)  | No    | Yes                    | DWS Offset (in)             | 0.0  |
| N/A                      | Shared Landing?      | No    |                        |                             |      |
| Yes                      | Gutter Ponding?      | No    | Yes                    | Gutter Slope (%)            | 3.5  |
| Yes                      | Gutter Lip Ht (in)   | 0.0   | Yes                    | Gutter X Slope (%)          | 1.0  |
| N/A                      | Painted X Walk1?     | Yes   | N/A                    | Painted X Walk2?            | N/A  |
|                          | X Walk 1 Direction   | To S  |                        | X Walk 2 Direction          | N/A  |
| N/A                      | X Walk 1 Width (in)  | 110.0 | N/A                    | X Walk 2 Width (in)         | N/A  |
|                          | X Walk 1 Slope (%)   | 3.3   |                        | X Walk 2 Slope (%)          | N/A  |
|                          | X Walk 1 X Slope (%) | 0.4   |                        | X Walk 2 X Slope (%)        | N/A  |
| Yes                      | Ramp inside XWalk1?  | Yes   | N/A                    | Ramp inside XWalk2?         | N/A  |
|                          | Road Slope (%)       | N/A   | N/A                    | Clear Space?                | Yes  |
|                          | Road X Slope (%)     | N/A   | N/A                    | Clear Space to XWalk (in)   | N/A  |
| Yes                      | Any Obstructions?    | No    | Yes                    | Storm Grate/Utility Hazard? | No   |
|                          | Obstruction Type     |       |                        | Storm Grate/Utility Type    |      |
|                          |                      | N/A   |                        |                             | N/A  |
|                          |                      |       | Yes                    | Surface Condition? (G/P)    | Good |
|                          |                      |       | N/A                    | Curb Slope (%)              | 5.2  |