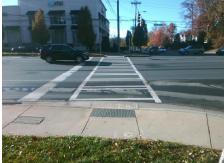

## Field Measurements/Component Compliance

Street 1 Name FAIRVIEW RD
Stop Condition-Street 1 Signal
Street 2 Name N/A
Stop Condition-Street 2 N/A

Possible Solutions:

Remove & Replace Entire Ramp.

Surveyor Notes:

LT RP < 5%

PROW/ADA:

R304.5.3, R304.2.2-Perp, R304.3.2-Para

Total Cost: \$ 1600.00

| Compliance Description D |                      | Data  | Compliance Description |                             | Data |
|--------------------------|----------------------|-------|------------------------|-----------------------------|------|
| N/A                      | Ramp Length LT (in)  | 62.0  | N/A                    | Ramp Length RT (in)         | 68.0 |
| Yes                      | Ramp Width LT (in)   | 72.0  | Yes                    | Ramp Width RT (in)          | 72.0 |
| Yes                      | Ramp Slope LT (%)    | 4.3   | Yes                    | Ramp Slope RT (%)           | 6.3  |
| No                       | Ramp XSlope LT (%)   | 2.5   | No                     | Ramp XSlope RT (%)          | 3.5  |
| Yes                      | Landing Length (in)  | 72.0  | Yes                    | DWS Provided?               | Yes  |
| Yes                      | Landing Width (in)   | 48.0  | Yes                    | DWS Contrast?               | Yes  |
| No                       | Landing Slope (%)    | 3.3   | Yes                    | DWS Length (in)             | 25.0 |
| Yes                      | Landing X Slope (%)  | 1.1   | Yes                    | DWS Full Width?             | Yes  |
| N/A                      | Landing Curb? (Y/N)  | No    | Yes                    | DWS Offset (in)             | 0.0  |
| N/A                      | Shared Landing?      | No    |                        |                             |      |
| Yes                      | Gutter Ponding?      | No    | Yes                    | Gutter Slope (%)            | 3.5  |
| Yes                      | Gutter Lip Ht (in)   | 0.0   | Yes                    | Gutter X Slope (%)          | 1.0  |
| N/A                      | Painted X Walk1?     | Yes   | N/A                    | Painted X Walk2?            | N/A  |
|                          | X Walk 1 Direction   | To S  |                        | X Walk 2 Direction          | N/A  |
| N/A                      | X Walk 1 Width (in)  | 110.0 | N/A                    | X Walk 2 Width (in)         | N/A  |
|                          | X Walk 1 Slope (%)   | 3.3   |                        | X Walk 2 Slope (%)          | N/A  |
|                          | X Walk 1 X Slope (%) | 0.4   |                        | X Walk 2 X Slope (%)        | N/A  |
| Yes                      | Ramp inside XWalk1?  | Yes   | N/A                    | Ramp inside XWalk2?         | N/A  |
|                          | Road Slope (%)       | N/A   | N/A                    | Clear Space?                | Yes  |
|                          | Road X Slope (%)     | N/A   | N/A                    | Clear Space to XWalk (in)   | N/A  |
| Yes                      | Any Obstructions?    | No    | Yes                    | Storm Grate/Utility Hazard? | No   |
|                          | Obstruction Type     |       |                        | Storm Grate/Utility Type    |      |
|                          |                      | N/A   |                        |                             | N/A  |
|                          |                      |       | Yes                    | Surface Condition? (G/P)    | Good |
|                          |                      |       | N/A                    | Curb Slope (%)              | 5.2  |