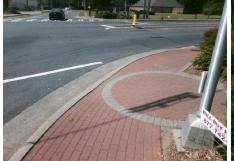

## **Access Compliance Report Public Rights-of-Way** (Curb Ramps)

Intersection ID: 14183 Main Street: WEST BV Cross Street: OLD\_STEELE\_CREEK\_RD Location: NW **ADA ID: A6A8E5AD8256** Ramp Type: PerpDiag Initial Pass/Fail: Fail **Overall Compliance: No Severity Score:** 12.5

Total Cost: 3200.00

| Field Measurements/Component Compliance |                       |      |      |                             |       |
|-----------------------------------------|-----------------------|------|------|-----------------------------|-------|
| Compliance Description                  |                       | Data | Comp | liance Description          | Data  |
| N/A                                     | Ramp Length (in)      | 61.0 | No   | Ramp Slope (%)              | 9.1   |
| Yes                                     | Ramp Width (in)       | 48.0 | Yes  | Ramp XSlope (%)             | 1.9   |
| N/A                                     | Flare Type LT         | N/A  | N/A  | Flare Type RT               | N/A   |
| N/A                                     | Flare Slope LT (%)    | N/A  | N/A  | Flare Slope RT (%)          | N/A   |
| N/A                                     | Flare Traversable LT? | N/A  | N/A  | Flare Traversable RT?       | N/A   |
| N/A                                     | Landing Length (in)   | N/A  | N/A  | DWS Provided?               | N/A   |
| N/A                                     | Landing Width (in)    | N/A  | N/A  | DWS Contrast?               | N/A   |
| N/A                                     | Landing Slope (%)     | N/A  | N/A  | DWS Length (in)             | N/A   |
| N/A                                     | Landing X Slope (%)   | N/A  | N/A  | DWS Full Width?             | N/A   |
| N/A                                     | Landing Curb? (Y/N)   | N/A  | N/A  | DWS Offset (in)             | N/A   |
| N/A                                     | Shared Landing?       | N/A  |      |                             |       |
| N/A                                     | Gutter Ponding?       | N/A  | N/A  | Gutter Slope (%)            | N/A   |
| N/A                                     | Gutter Lip Ht (in)    | N/A  | N/A  | Gutter X Slope (%)          | N/A   |
| N/A                                     | Painted X Walk1?      | No   | N/A  | Painted X Walk2?            | Yes   |
|                                         | X Walk 1 Direction    | To S |      | X Walk 2 Direction          | To E  |
| N/A                                     | X Walk 1 Width (in)   | N/A  | N/A  | X Walk 2 Width (in)         | 104.0 |
|                                         | X Walk 1 Slope (%)    | 5.4  |      | X Walk 2 Slope (%)          | 1.1   |
|                                         | X Walk 1 X Slope (%)  | 1.6  |      | X Walk 2 X Slope (%)        | 3.5   |
| N/A                                     | Ramp inside XWalk1?   | N/A  | N/A  | Ramp inside XWalk2?         | Yes   |
|                                         | Road Slope (%)        | 0.8  | N/A  | Clear Space?                | N/A   |
|                                         | Road X Slope (%)      | 4.2  | N/A  | Clear Space to XWalk (in)   | N/A   |
| N/A                                     | Any Obstructions?     | N/A  | N/A  | Storm Grate/Utility Hazard? | N/A   |
|                                         | Obstruction Type      |      |      | Storm Grate/Utility Type    |       |
|                                         |                       | N/A  |      |                             | N/A   |
|                                         |                       |      | Yes  | Surface Condition? (G/P)    | Good  |
|                                         |                       |      |      |                             |       |