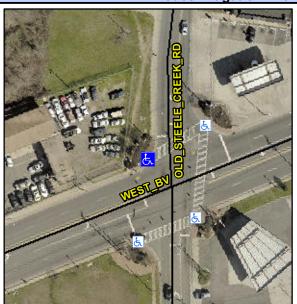

## **Access Compliance Report Public Rights-of-Way** (Curb Ramps)

Intersection ID: 14183 Main Street: WEST BV Cross Street: OLD\_STEELE\_CREEK\_RD Location: NW **ADA ID: A6A8E5AD8256** Ramp Type: PerpDiag Initial Pass/Fail: Fail **Overall Compliance: No Severity Score:** 12.5

**Codes/Mitigation Info/Possible Solution** 

Street 1 Name Stop Condition-Street 2 Street 2 Name Stop Condition-Street 1

**WEST BV** Signal **OLD STEELE CREEK RD** Signal Possible Solutions: Remove & Replace Curb Ramp With **Two New Directional Ramps or** Equivalent. Surveyor Notes: N/A PROW/ADA: Not Found, R304.2.2