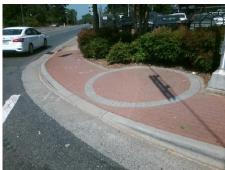

## **Access Compliance Report Public Rights-of-Way** (Curb Ramps)

Intersection ID: 14183 Main Street: WEST BV Cross Street: OLD\_STEELE\_CREEK\_RD Location: NW **ADA ID: A6A8E5AD8256** Ramp Type: PerpDiag Initial Pass/Fail: Fail **Overall Compliance: No Severity Score:** 12.5

Total Cost: 3200.00

| Field Measurements/Component Compliance |                       |      |      |                             |       |
|-----------------------------------------|-----------------------|------|------|-----------------------------|-------|
| Compliance Description                  |                       | Data | Comp | liance Description          | Data  |
| N/A                                     | Ramp Length (in)      | 61.0 | No   | Ramp Slope (%)              | 9.1   |
| Yes                                     | Ramp Width (in)       | 48.0 | Yes  | Ramp XSlope (%)             | 1.9   |
| N/A                                     | Flare Type LT         | N/A  | N/A  | Flare Type RT               | N/A   |
| N/A                                     | Flare Slope LT (%)    | N/A  | N/A  | Flare Slope RT (%)          | N/A   |
| N/A                                     | Flare Traversable LT? | N/A  | N/A  | Flare Traversable RT?       | N/A   |
| N/A                                     | Landing Length (in)   | N/A  | N/A  | DWS Provided?               | N/A   |
| N/A                                     | Landing Width (in)    | N/A  | N/A  | DWS Contrast?               | N/A   |
| N/A                                     | Landing Slope (%)     | N/A  | N/A  | DWS Length (in)             | N/A   |
| N/A                                     | Landing X Slope (%)   | N/A  | N/A  | DWS Full Width?             | N/A   |
| N/A                                     | Landing Curb? (Y/N)   | N/A  | N/A  | DWS Offset (in)             | N/A   |
| N/A                                     | Shared Landing?       | N/A  |      |                             |       |
| N/A                                     | Gutter Ponding?       | N/A  | N/A  | Gutter Slope (%)            | N/A   |
| N/A                                     | Gutter Lip Ht (in)    | N/A  | N/A  | Gutter X Slope (%)          | N/A   |
| N/A                                     | Painted X Walk1?      | No   | N/A  | Painted X Walk2?            | Yes   |
|                                         | X Walk 1 Direction    | To S |      | X Walk 2 Direction          | To E  |
| N/A                                     | X Walk 1 Width (in)   | N/A  | N/A  | X Walk 2 Width (in)         | 104.0 |
|                                         | X Walk 1 Slope (%)    | 5.4  |      | X Walk 2 Slope (%)          | 1.1   |
|                                         | X Walk 1 X Slope (%)  | 1.6  |      | X Walk 2 X Slope (%)        | 3.5   |
| N/A                                     | Ramp inside XWalk1?   | N/A  | N/A  | Ramp inside XWalk2?         | Yes   |
|                                         | Road Slope (%)        | 0.8  | N/A  | Clear Space?                | N/A   |
|                                         | Road X Slope (%)      | 4.2  | N/A  | Clear Space to XWalk (in)   | N/A   |
| N/A                                     | Any Obstructions?     | N/A  | N/A  | Storm Grate/Utility Hazard? | N/A   |
|                                         | Obstruction Type      |      |      | Storm Grate/Utility Type    |       |
|                                         |                       | N/A  |      |                             | N/A   |
|                                         |                       |      | Yes  | Surface Condition? (G/P)    | Good  |
|                                         |                       |      |      |                             |       |