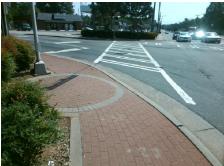

## **Access Compliance Report Public Rights-of-Way** (Curb Ramps)

Intersection ID: 14183 Main Street: WEST BV Cross Street: OLD\_STEELE\_CREEK\_RD Location: NW **ADA ID: A6A8E5AD8256** Ramp Type: PerpDiag Initial Pass/Fail: Fail **Overall Compliance: No Severity Score:** 12.5

Total Cost: 3200.00

| Field Measurements/Component Compliance |                       |      |      |                             |       |
|-----------------------------------------|-----------------------|------|------|-----------------------------|-------|
| Compliance Description                  |                       | Data | Comp | liance Description          | Data  |
| N/A                                     | Ramp Length (in)      | 61.0 | No   | Ramp Slope (%)              | 9.1   |
| Yes                                     | Ramp Width (in)       | 48.0 | Yes  | Ramp XSlope (%)             | 1.9   |
| N/A                                     | Flare Type LT         | N/A  | N/A  | Flare Type RT               | N/A   |
| N/A                                     | Flare Slope LT (%)    | N/A  | N/A  | Flare Slope RT (%)          | N/A   |
| N/A                                     | Flare Traversable LT? | N/A  | N/A  | Flare Traversable RT?       | N/A   |
| N/A                                     | Landing Length (in)   | N/A  | N/A  | DWS Provided?               | N/A   |
| N/A                                     | Landing Width (in)    | N/A  | N/A  | DWS Contrast?               | N/A   |
| N/A                                     | Landing Slope (%)     | N/A  | N/A  | DWS Length (in)             | N/A   |
| N/A                                     | Landing X Slope (%)   | N/A  | N/A  | DWS Full Width?             | N/A   |
| N/A                                     | Landing Curb? (Y/N)   | N/A  | N/A  | DWS Offset (in)             | N/A   |
| N/A                                     | Shared Landing?       | N/A  |      |                             |       |
| N/A                                     | Gutter Ponding?       | N/A  | N/A  | Gutter Slope (%)            | N/A   |
| N/A                                     | Gutter Lip Ht (in)    | N/A  | N/A  | Gutter X Slope (%)          | N/A   |
| N/A                                     | Painted X Walk1?      | No   | N/A  | Painted X Walk2?            | Yes   |
|                                         | X Walk 1 Direction    | To S |      | X Walk 2 Direction          | To E  |
| N/A                                     | X Walk 1 Width (in)   | N/A  | N/A  | X Walk 2 Width (in)         | 104.0 |
|                                         | X Walk 1 Slope (%)    | 5.4  |      | X Walk 2 Slope (%)          | 1.1   |
|                                         | X Walk 1 X Slope (%)  | 1.6  |      | X Walk 2 X Slope (%)        | 3.5   |
| N/A                                     | Ramp inside XWalk1?   | N/A  | N/A  | Ramp inside XWalk2?         | Yes   |
|                                         | Road Slope (%)        | 0.8  | N/A  | Clear Space?                | N/A   |
|                                         | Road X Slope (%)      | 4.2  | N/A  | Clear Space to XWalk (in)   | N/A   |
| N/A                                     | Any Obstructions?     | N/A  | N/A  | Storm Grate/Utility Hazard? | N/A   |
|                                         | Obstruction Type      |      |      | Storm Grate/Utility Type    |       |
|                                         |                       | N/A  |      |                             | N/A   |
|                                         |                       |      | Yes  | Surface Condition? (G/P)    | Good  |
|                                         |                       |      |      |                             |       |