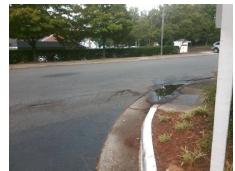

Intersection ID: 10038161 Main Street: SIMSBURY RD Cross Street: N/A Location: NE Initial Pass/Fail: Fail **Overall Compliance: No** ADA ID: A6AC9B0E10C3 Ramp Type: PerpDiag Severity Score: 26.25

**Codes/Mitigation Info/Possible Solution** 

## Field Measurements/Component Compliance

SIMSBURY RD Street 1 Name Stop Condition-Street 2 None **ENTRANCE** Street 2 Name Stop Condition-Street 1 None Possible Solutions: Remove & Replace Curb Ramp With Two New Directional Ramps or Equivalent. Surveyor Notes: N/A PROW/ADA: R304.2.2, R304.5.3