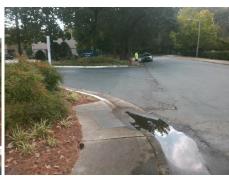

Intersection ID: 10038161 Main Street: SIMSBURY RD Cross Street: N/A Location: NE Initial Pass/Fail: Fail **Overall Compliance: No** ADA ID: A6AC9B0E10C3 Ramp Type: PerpDiag Severity Score: 26.25

**Codes/Mitigation Info/Possible Solution** 

## Field Measurements/Component Compliance

SIMSBURY RD Street 1 Name Stop Condition-Street 2 None **ENTRANCE** Street 2 Name Stop Condition-Street 1 None Possible Solutions: Remove & Replace Curb Ramp With Two New Directional Ramps or Equivalent. Surveyor Notes: N/A PROW/ADA: R304.2.2, R304.5.3