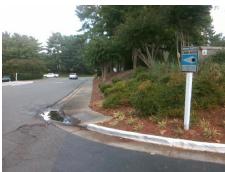

Intersection ID: 10038161 Main Street: SIMSBURY RD Cross Street: N/A Location: NE Initial Pass/Fail: Fail **Overall Compliance: No** ADA ID: A6AC9B0E10C3 Ramp Type: PerpDiag Severity Score: 26.25

**Codes/Mitigation Info/Possible Solution** 

## Field Measurements/Component Compliance

SIMSBURY RD Street 1 Name Stop Condition-Street 2 None **ENTRANCE** Street 2 Name Stop Condition-Street 1 None Possible Solutions: Remove & Replace Curb Ramp With Two New Directional Ramps or Equivalent. Surveyor Notes: N/A PROW/ADA: R304.2.2, R304.5.3