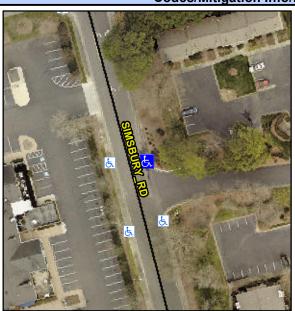

Intersection ID: 10038161 Main Street: SIMSBURY RD Cross Street: N/A Location: NE Initial Pass/Fail: Fail **Overall Compliance: No** ADA ID: A6AC9B0E10C3 Ramp Type: PerpDiag Severity Score: 26.25

**Codes/Mitigation Info/Possible Solution** 