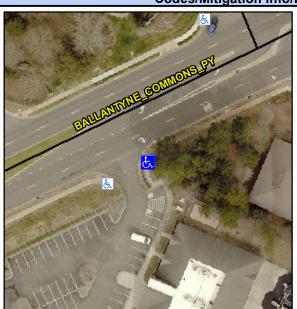

## Access Compliance Report Public Rights-of-Way (Curb Ramps)

Intersection ID: 10020348 Main Street: BALLANTYNE\_COMMONS\_PY Cross Street: N/A Location: SE

ADA ID: A6AD08C57DD2 Ramp Type: Perp Initial Pass/Fail: Fail Overall Compliance: No Severity Score: 21.25