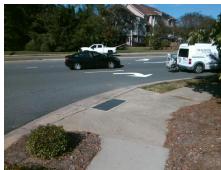

## Field Measurements/Component Compliance

Street 1 Name ENTRANCE
Stop Condition-Street 2 None
Street 2 Name N/A
Stop Condition-Street 1 N/A

Possible Solutions:

Remove & Replace Entire Ramp.

Surveyor Notes:

N/A

PROW/ADA:

Not Found, R304.5.1, R304.2.2

Total Cost: \$ 1850.00

| Field Measurements/Component Compilance |                       |       |                        |                             |      |
|-----------------------------------------|-----------------------|-------|------------------------|-----------------------------|------|
| Compliance Description                  |                       | Data  | Compliance Description |                             | Data |
| N/A                                     | Ramp Length (in)      | 105.0 | No                     | Ramp Slope (%)              | 8.6  |
| No                                      | Ramp Width (in)       | 36.0  | Yes                    | Ramp XSlope (%)             | 0.3  |
| N/A                                     | Flare Type LT         | N/A   | N/A                    | Flare Type RT               | N/A  |
| N/A                                     | Flare Slope LT (%)    | N/A   | N/A                    | Flare Slope RT (%)          | N/A  |
| N/A                                     | Flare Traversable LT? | N/A   | N/A                    | Flare Traversable RT?       | N/A  |
| N/A                                     | Landing Length (in)   | N/A   | N/A                    | DWS Provided?               | N/A  |
| N/A                                     | Landing Width (in)    | N/A   | N/A                    | DWS Contrast?               | N/A  |
| N/A                                     | Landing Slope (%)     | N/A   | N/A                    | DWS Length (in)             | N/A  |
| N/A                                     | Landing X Slope (%)   | N/A   | N/A                    | DWS Full Width?             | N/A  |
| N/A                                     | Landing Curb? (Y/N)   | N/A   | N/A                    | DWS Offset (in)             | N/A  |
| N/A                                     | Shared Landing?       | N/A   |                        |                             |      |
| N/A                                     | Gutter Ponding?       | N/A   | N/A                    | Gutter Slope (%)            | N/A  |
| N/A                                     | Gutter Lip Ht (in)    | N/A   | N/A                    | Gutter X Slope (%)          | N/A  |
| N/A                                     | Painted X Walk1?      | No    | N/A                    | Painted X Walk2?            | N/A  |
|                                         | X Walk 1 Direction    | To W  |                        | X Walk 2 Direction          | N/A  |
| N/A                                     | X Walk 1 Width (in)   | N/A   | N/A                    | X Walk 2 Width (in)         | N/A  |
|                                         | X Walk 1 Slope (%)    | 3.6   |                        | X Walk 2 Slope (%)          | N/A  |
|                                         | X Walk 1 X Slope (%)  | 4.4   |                        | X Walk 2 X Slope (%)        | N/A  |
| N/A                                     | Ramp inside XWalk1?   | N/A   | N/A                    | Ramp inside XWalk2?         | N/A  |
|                                         | Road Slope (%)        | N/A   | N/A                    | Clear Space?                | N/A  |
|                                         | Road X Slope (%)      | N/A   | N/A                    | Clear Space to XWalk (in)   | N/A  |
| N/A                                     | Any Obstructions?     | N/A   | N/A                    | Storm Grate/Utility Hazard? | N/A  |
|                                         | Obstruction Type      |       |                        | Storm Grate/Utility Type    |      |
|                                         |                       | N/A   |                        |                             | N/A  |
|                                         |                       |       | Yes                    | Surface Condition? (G/P)    | Good |