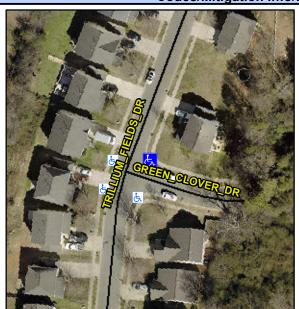

Intersection ID: 48311 Main Street: TRILLIUM FIELDS DR Cross Street: GREEN CLOVER DR Location: NE **Overall Compliance: No Severity Score: ADA ID: A6AEE542680E** Ramp Type: PerpDiag Initial Pass/Fail: Fail 8.75