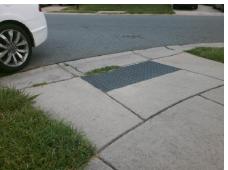

N/A

Compliance Description

Ramp Length (in)

N/A N/A Ramp inside XWalk2? Ramp inside XWalk1? Road Slope (%) 1.4 N/A Clear Space? N/A Road X Slope (%) 0.2 Clear Space to XWalk (in) N/A N/A Any Obstructions? Storm Grate/Utility Hazard? **Obstruction Type** Storm Grate/Utility Type N/A Yes Surface Condition? (G/P)