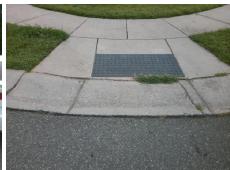

N/A

Compliance Description

Ramp Length (in)

N/A N/A Ramp inside XWalk2? Ramp inside XWalk1? Road Slope (%) 1.4 N/A Clear Space? N/A Road X Slope (%) 0.2 Clear Space to XWalk (in) N/A N/A Any Obstructions? Storm Grate/Utility Hazard? **Obstruction Type** Storm Grate/Utility Type N/A Yes Surface Condition? (G/P)