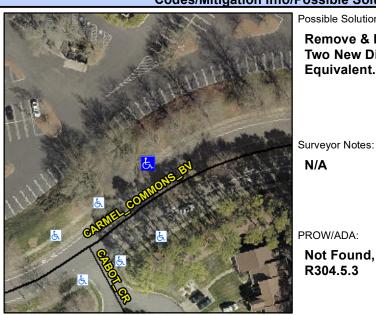

## **Access Compliance Report Public Rights-of-Way** (Curb Ramps)

Intersection ID: 10022556 Main Street: CARMEL COMMONS BV **Cross Street: N/A** Location:

Ramp Type: PerpDiag Initial Pass/Fail: Fail **Overall Compliance: No** Severity Score: 58.75 ADA ID: A6B1906EC295

## **Codes/Mitigation Info/Possible Solution**

## Field Measurements/Component Compliance

**ENTRANCE** Street 1 Name Stop Condition-Street 2 None Street 2 Name **CARMEL COMMONS BV** Stop Condition-Street 1 None

Possible Solutions: Remove & Replace Curb Ramp With Two New Directional Ramps or Equivalent.