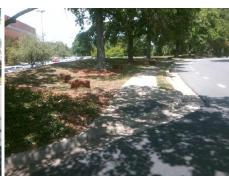

## Field Measurements/Component Compliance

**ENTRANCE** Street 1 Name Stop Condition-Street 2 None Street 2 Name **CARMEL COMMONS BV** Stop Condition-Street 1 None

Possible Solutions: Remove & Replace Curb Ramp With Two New Directional Ramps or Equivalent.

N/A

PROW/ADA:

Not Found, R304.5.1, R304.2.2, R304.5.3

3200.00

| Compliance Description |                       | Data  | Compliance Description |                             | Data |
|------------------------|-----------------------|-------|------------------------|-----------------------------|------|
| N/A                    | Ramp Length (in)      | 65.0  | No                     | Ramp Slope (%)              | 17.1 |
| No                     | Ramp Width (in)       | 43.0  | No                     | Ramp XSlope (%)             | 8.0  |
| N/A                    | Flare Type LT         | N/A   | N/A                    | Flare Type RT               | N/A  |
| N/A                    | Flare Slope LT (%)    | N/A   | N/A                    | Flare Slope RT (%)          | N/A  |
| N/A                    | Flare Traversable LT? | N/A   | N/A                    | Flare Traversable RT?       | N/A  |
| N/A                    | Landing Length (in)   | N/A   | N/A                    | DWS Provided?               | N/A  |
| N/A                    | Landing Width (in)    | N/A   | N/A                    | DWS Contrast?               | N/A  |
| N/A                    | Landing Slope (%)     | N/A   | N/A                    | DWS Length (in)             | N/A  |
| N/A                    | Landing X Slope (%)   | N/A   | N/A                    | DWS Full Width?             | N/A  |
| N/A                    | Landing Curb? (Y/N)   | N/A   | N/A                    | DWS Offset (in)             | N/A  |
| N/A                    | Shared Landing?       | N/A   |                        |                             |      |
| N/A                    | Gutter Ponding?       | N/A   | N/A                    | Gutter Slope (%)            | N/A  |
| N/A                    | Gutter Lip Ht (in)    | N/A   | N/A                    | Gutter X Slope (%)          | N/A  |
| N/A                    | Painted X Walk1?      | No    | N/A                    | Painted X Walk2?            | No   |
|                        | X Walk 1 Direction    | To SW |                        | X Walk 2 Direction          | To S |
| N/A                    | X Walk 1 Width (in)   | N/A   | N/A                    | X Walk 2 Width (in)         | N/A  |
|                        | X Walk 1 Slope (%)    | 2.1   |                        | X Walk 2 Slope (%)          | 9.6  |
|                        | X Walk 1 X Slope (%)  | 9.3   |                        | X Walk 2 X Slope (%)        | 1.4  |
| N/A                    | Ramp inside XWalk1?   | N/A   | N/A                    | Ramp inside XWalk2?         | N/A  |
|                        | Road Slope (%)        | 8.0   | N/A                    | Clear Space?                | N/A  |
|                        | Road X Slope (%)      | 5.3   | N/A                    | Clear Space to XWalk (in)   | N/A  |
| N/A                    | Any Obstructions?     | N/A   | N/A                    | Storm Grate/Utility Hazard? | N/A  |
|                        | Obstruction Type      |       |                        | Storm Grate/Utility Type    |      |
|                        |                       | N/A   |                        |                             | N/A  |
|                        |                       |       | Yes                    | Surface Condition? (G/P)    | Good |