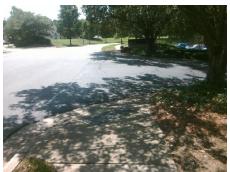

## Field Measurements/Component Compliance

**ENTRANCE** Street 1 Name Stop Condition-Street 2 None Street 2 Name **CARMEL COMMONS BV** Stop Condition-Street 1 None

Possible Solutions: Remove & Replace Curb Ramp With Two New Directional Ramps or Equivalent.

N/A

PROW/ADA:

Not Found, R304.5.1, R304.2.2, R304.5.3

3200.00

| Compliance Description |                       | Data  | Compliance Description |                             | Data |
|------------------------|-----------------------|-------|------------------------|-----------------------------|------|
| N/A                    | Ramp Length (in)      | 65.0  | No                     | Ramp Slope (%)              | 17.1 |
| No                     | Ramp Width (in)       | 43.0  | No                     | Ramp XSlope (%)             | 8.0  |
| N/A                    | Flare Type LT         | N/A   | N/A                    | Flare Type RT               | N/A  |
| N/A                    | Flare Slope LT (%)    | N/A   | N/A                    | Flare Slope RT (%)          | N/A  |
| N/A                    | Flare Traversable LT? | N/A   | N/A                    | Flare Traversable RT?       | N/A  |
| N/A                    | Landing Length (in)   | N/A   | N/A                    | DWS Provided?               | N/A  |
| N/A                    | Landing Width (in)    | N/A   | N/A                    | DWS Contrast?               | N/A  |
| N/A                    | Landing Slope (%)     | N/A   | N/A                    | DWS Length (in)             | N/A  |
| N/A                    | Landing X Slope (%)   | N/A   | N/A                    | DWS Full Width?             | N/A  |
| N/A                    | Landing Curb? (Y/N)   | N/A   | N/A                    | DWS Offset (in)             | N/A  |
| N/A                    | Shared Landing?       | N/A   |                        |                             |      |
| N/A                    | Gutter Ponding?       | N/A   | N/A                    | Gutter Slope (%)            | N/A  |
| N/A                    | Gutter Lip Ht (in)    | N/A   | N/A                    | Gutter X Slope (%)          | N/A  |
| N/A                    | Painted X Walk1?      | No    | N/A                    | Painted X Walk2?            | No   |
|                        | X Walk 1 Direction    | To SW |                        | X Walk 2 Direction          | To S |
| N/A                    | X Walk 1 Width (in)   | N/A   | N/A                    | X Walk 2 Width (in)         | N/A  |
|                        | X Walk 1 Slope (%)    | 2.1   |                        | X Walk 2 Slope (%)          | 9.6  |
|                        | X Walk 1 X Slope (%)  | 9.3   |                        | X Walk 2 X Slope (%)        | 1.4  |
| N/A                    | Ramp inside XWalk1?   | N/A   | N/A                    | Ramp inside XWalk2?         | N/A  |
|                        | Road Slope (%)        | 8.0   | N/A                    | Clear Space?                | N/A  |
|                        | Road X Slope (%)      | 5.3   | N/A                    | Clear Space to XWalk (in)   | N/A  |
| N/A                    | Any Obstructions?     | N/A   | N/A                    | Storm Grate/Utility Hazard? | N/A  |
|                        | Obstruction Type      |       |                        | Storm Grate/Utility Type    |      |
|                        |                       | N/A   |                        |                             | N/A  |
|                        |                       |       | Yes                    | Surface Condition? (G/P)    | Good |