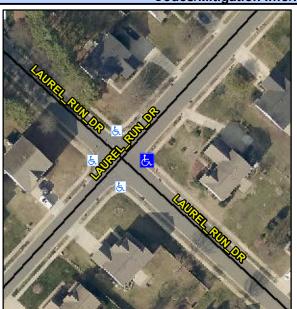

## Access Compliance Report Public Rights-of-Way (Curb Ramps)

Intersection ID: 28409 Main Street: LAUREL\_RUN\_DR Cross Street: N/A Location: E

ADA ID: A6B210DCB444 Ramp Type: BlendTrans2 Initial Pass/Fail: Fail Overall Compliance: No Severity Score: 25