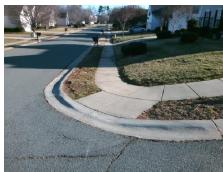

## Field Measurements/Component Compliance

Street 1 Name
Stop Condition-Street 1
Street 2 Name
Stop Condition-Street 2

LAUREL RUN DR StopSign LAUREL RUN DR None Possible Solutions:

Remove & Replace Curb Ramp With Two New Directional Ramps or Equivalent.

Surveyor Notes:

N/A

PROW/ADA:

R304.5.3

Total Cost: \$ 3200.00

| Compliance Description Data |                       | Compliance Description |     | Data                        |       |
|-----------------------------|-----------------------|------------------------|-----|-----------------------------|-------|
| N/A                         | Ramp Length (in)      | 93.0                   | Yes | BlendTrans Slope (%)        | 1.4   |
| Yes                         | Ramp Width (in)       | 50.0                   | No  | BlendTrans XSlope (%)       | 13.8  |
| N/A                         | Flare Type LT         | N/A                    | N/A | Flare Type RT               | N/A   |
| N/A                         | Flare Slope LT (%)    | N/A                    | N/A | Flare Slope RT (%)          | N/A   |
| N/A                         | Flare Traversable LT? | N/A                    | N/A | Flare Traversable RT?       | N/A   |
| N/A                         | Landing Length (in)   | N/A                    | N/A | DWS Provided?               | N/A   |
| N/A                         | Landing Width (in)    | N/A                    | N/A | DWS Contrast?               | N/A   |
| N/A                         | Landing Slope (%)     | N/A                    | N/A | DWS Length (in)             | N/A   |
| N/A                         | Landing X Slope (%)   | N/A                    | N/A | DWS Full Width?             | N/A   |
| N/A                         | Landing Curb? (Y/N)   | N/A                    | N/A | DWS Offset (in)             | N/A   |
| N/A                         | Shared Landing?       | N/A                    |     |                             |       |
| N/A                         | Gutter Ponding?       | N/A                    | N/A | Gutter Slope (%)            | N/A   |
| N/A                         | Gutter Lip Ht (in)    | N/A                    | N/A | Gutter X Slope (%)          | N/A   |
| N/A                         | Painted X Walk1?      | No                     | N/A | Painted X Walk2?            | No    |
|                             | X Walk 1 Direction    | To NW                  |     | X Walk 2 Direction          | To SW |
|                             | X Walk 1 Width (in)   | N/A                    |     | X Walk 2 Width (in)         | N/A   |
|                             | X Walk 1 Slope (%)    | 3.0                    |     | X Walk 2 Slope (%)          | 6.7   |
|                             | X Walk 1 X Slope (%)  | 6.4                    |     | X Walk 2 X Slope (%)        | 5.2   |
| N/A                         | Ramp inside XWalk1?   | N/A                    | N/A | Ramp inside XWalk2?         | N/A   |
|                             | Road Slope (%)        | 7.3                    |     | Clear Space?                | N/A   |
|                             | Road X Slope (%)      | 2.8                    | N/A | Clear Space to XWalk (in)   | N/A   |
| N/A                         | Any Obstructions?     | N/A                    | N/A | Storm Grate/Utility Hazard? | N/A   |
|                             | Obstruction Type      |                        | l   | Storm Grate/Utility Type    |       |
|                             |                       | N/A                    |     |                             | N/A   |
|                             |                       |                        | Yes | Surface Condition? (G/P)    | Good  |
|                             | SELL                  |                        | N/A | Curb Slope (%)              | 2.6   |