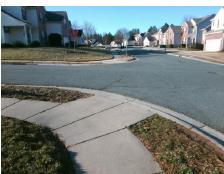

## Field Measurements/Component Compliance

Street 1 Name
Stop Condition-Street 1
Street 2 Name
Stop Condition-Street 2

LAUREL RUN DR StopSign LAUREL RUN DR None Possible Solutions:

Remove & Replace Curb Ramp With Two New Directional Ramps or Equivalent.

Surveyor Notes:

N/A

PROW/ADA:

R304.5.3

Total Cost: \$ 3200.00

| Compliance Description Data |                       | Compliance Description |     | Data                        |       |
|-----------------------------|-----------------------|------------------------|-----|-----------------------------|-------|
| N/A                         | Ramp Length (in)      | 93.0                   | Yes | BlendTrans Slope (%)        | 1.4   |
| Yes                         | Ramp Width (in)       | 50.0                   | No  | BlendTrans XSlope (%)       | 13.8  |
| N/A                         | Flare Type LT         | N/A                    | N/A | Flare Type RT               | N/A   |
| N/A                         | Flare Slope LT (%)    | N/A                    | N/A | Flare Slope RT (%)          | N/A   |
| N/A                         | Flare Traversable LT? | N/A                    | N/A | Flare Traversable RT?       | N/A   |
| N/A                         | Landing Length (in)   | N/A                    | N/A | DWS Provided?               | N/A   |
| N/A                         | Landing Width (in)    | N/A                    | N/A | DWS Contrast?               | N/A   |
| N/A                         | Landing Slope (%)     | N/A                    | N/A | DWS Length (in)             | N/A   |
| N/A                         | Landing X Slope (%)   | N/A                    | N/A | DWS Full Width?             | N/A   |
| N/A                         | Landing Curb? (Y/N)   | N/A                    | N/A | DWS Offset (in)             | N/A   |
| N/A                         | Shared Landing?       | N/A                    |     |                             |       |
| N/A                         | Gutter Ponding?       | N/A                    | N/A | Gutter Slope (%)            | N/A   |
| N/A                         | Gutter Lip Ht (in)    | N/A                    | N/A | Gutter X Slope (%)          | N/A   |
| N/A                         | Painted X Walk1?      | No                     | N/A | Painted X Walk2?            | No    |
|                             | X Walk 1 Direction    | To NW                  |     | X Walk 2 Direction          | To SW |
|                             | X Walk 1 Width (in)   | N/A                    |     | X Walk 2 Width (in)         | N/A   |
|                             | X Walk 1 Slope (%)    | 3.0                    |     | X Walk 2 Slope (%)          | 6.7   |
|                             | X Walk 1 X Slope (%)  | 6.4                    |     | X Walk 2 X Slope (%)        | 5.2   |
| N/A                         | Ramp inside XWalk1?   | N/A                    | N/A | Ramp inside XWalk2?         | N/A   |
|                             | Road Slope (%)        | 7.3                    |     | Clear Space?                | N/A   |
|                             | Road X Slope (%)      | 2.8                    | N/A | Clear Space to XWalk (in)   | N/A   |
| N/A                         | Any Obstructions?     | N/A                    | N/A | Storm Grate/Utility Hazard? | N/A   |
|                             | Obstruction Type      |                        | l   | Storm Grate/Utility Type    |       |
|                             |                       | N/A                    |     |                             | N/A   |
|                             |                       |                        | Yes | Surface Condition? (G/P)    | Good  |
|                             | SELL                  |                        | N/A | Curb Slope (%)              | 2.6   |