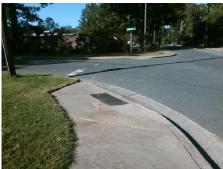

Possible Solutions: Remove & Replace Entire Ramp. Surveyor Notes: N/A PROW/ADA: Not Found, R304.5.1, R304.2.2, R304.5.3

Total Cost: 1850.00

| Field Measurements/Component Compliance |                       |      |      |                             |      |  |  |
|-----------------------------------------|-----------------------|------|------|-----------------------------|------|--|--|
| Comp                                    | liance Description    | Data | Comp | liance Description          | Data |  |  |
| N/A                                     | Ramp Length (in)      | 73.0 | No   | Ramp Slope (%)              | 10.4 |  |  |
| No                                      | Ramp Width (in)       | 47.5 | No   | Ramp XSlope (%)             | 4.2  |  |  |
| N/A                                     | Flare Type LT         | N/A  | N/A  | Flare Type RT               | N/A  |  |  |
| N/A                                     | Flare Slope LT (%)    | N/A  | N/A  | Flare Slope RT (%)          | N/A  |  |  |
| N/A                                     | Flare Traversable LT? | N/A  | N/A  | Flare Traversable RT?       | N/A  |  |  |
| N/A                                     | Landing Length (in)   | N/A  | N/A  | DWS Provided?               | N/A  |  |  |
| N/A                                     | Landing Width (in)    | N/A  | N/A  | DWS Contrast?               | N/A  |  |  |
| N/A                                     | Landing Slope (%)     | N/A  | N/A  | DWS Length (in)             | N/A  |  |  |
| N/A                                     | Landing X Slope (%)   | N/A  | N/A  | DWS Full Width?             | N/A  |  |  |
| N/A                                     | Landing Curb? (Y/N)   | N/A  | N/A  | DWS Offset (in)             | N/A  |  |  |
| N/A                                     | Shared Landing?       | N/A  |      |                             |      |  |  |
| N/A                                     | Gutter Ponding?       | N/A  | N/A  | Gutter Slope (%)            | N/A  |  |  |
| N/A                                     | Gutter Lip Ht (in)    | 1.0  | N/A  | Gutter X Slope (%)          | N/A  |  |  |
| N/A                                     | Painted X Walk1?      | No   | N/A  | Painted X Walk2?            | N/A  |  |  |
|                                         | X Walk 1 Direction    | To W |      | X Walk 2 Direction          | N/A  |  |  |
| N/A                                     | X Walk 1 Width (in)   | N/A  | N/A  | X Walk 2 Width (in)         | N/A  |  |  |
|                                         | X Walk 1 Slope (%)    | 3.8  |      | X Walk 2 Slope (%)          | N/A  |  |  |
|                                         | X Walk 1 X Slope (%)  | 0.8  |      | X Walk 2 X Slope (%)        | N/A  |  |  |
| N/A                                     | Ramp inside XWalk1?   | N/A  | N/A  | Ramp inside XWalk2?         | N/A  |  |  |
|                                         | Road Slope (%)        | N/A  | N/A  | Clear Space?                | N/A  |  |  |
|                                         | Road X Slope (%)      | N/A  | N/A  | Clear Space to XWalk (in)   | N/A  |  |  |
| N/A                                     | Any Obstructions?     | N/A  | N/A  | Storm Grate/Utility Hazard? | N/A  |  |  |
|                                         | Obstruction Type      |      |      | Storm Grate/Utility Type    |      |  |  |
|                                         |                       | N/A  |      |                             | N/A  |  |  |
|                                         |                       |      | Yes  | Surface Condition? (G/P)    | Good |  |  |
| The second second                       |                       |      |      |                             |      |  |  |