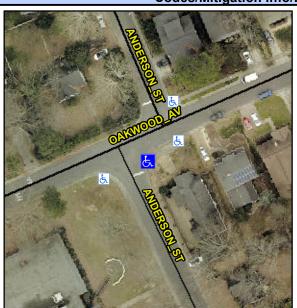

## **Access Compliance Report Public Rights-of-Way** (Curb Ramps)

Intersection ID: 10332 Main Street: ANDERSON ST Cross Street: OAKWOOD\_AV Location: SE **Overall Compliance: No Severity Score:** ADA ID: A6BA0FBD182F Ramp Type: Perp Initial Pass/Fail: Fail 22.5

**Codes/Mitigation Info/Possible Solution** 

| Street 1 Name           | ANDERSON S |
|-------------------------|------------|
| Stop Condition-Street 2 | StopSig    |
| Street 2 Name           | N/A        |
| Stop Condition-Street 1 | N/A        |