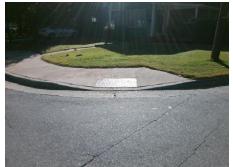

Possible Solutions: Remove & Replace Entire Ramp. Surveyor Notes: N/A PROW/ADA: Not Found, R304.5.1, R304.2.2, R304.5.3

Total Cost: 1850.00

| Field Measurements/Component Compliance |                       |      |      |                             |      |  |  |
|-----------------------------------------|-----------------------|------|------|-----------------------------|------|--|--|
| Comp                                    | liance Description    | Data | Comp | liance Description          | Data |  |  |
| N/A                                     | Ramp Length (in)      | 73.0 | No   | Ramp Slope (%)              | 10.4 |  |  |
| No                                      | Ramp Width (in)       | 47.5 | No   | Ramp XSlope (%)             | 4.2  |  |  |
| N/A                                     | Flare Type LT         | N/A  | N/A  | Flare Type RT               | N/A  |  |  |
| N/A                                     | Flare Slope LT (%)    | N/A  | N/A  | Flare Slope RT (%)          | N/A  |  |  |
| N/A                                     | Flare Traversable LT? | N/A  | N/A  | Flare Traversable RT?       | N/A  |  |  |
| N/A                                     | Landing Length (in)   | N/A  | N/A  | DWS Provided?               | N/A  |  |  |
| N/A                                     | Landing Width (in)    | N/A  | N/A  | DWS Contrast?               | N/A  |  |  |
| N/A                                     | Landing Slope (%)     | N/A  | N/A  | DWS Length (in)             | N/A  |  |  |
| N/A                                     | Landing X Slope (%)   | N/A  | N/A  | DWS Full Width?             | N/A  |  |  |
| N/A                                     | Landing Curb? (Y/N)   | N/A  | N/A  | DWS Offset (in)             | N/A  |  |  |
| N/A                                     | Shared Landing?       | N/A  |      |                             |      |  |  |
| N/A                                     | Gutter Ponding?       | N/A  | N/A  | Gutter Slope (%)            | N/A  |  |  |
| N/A                                     | Gutter Lip Ht (in)    | 1.0  | N/A  | Gutter X Slope (%)          | N/A  |  |  |
| N/A                                     | Painted X Walk1?      | No   | N/A  | Painted X Walk2?            | N/A  |  |  |
|                                         | X Walk 1 Direction    | To W |      | X Walk 2 Direction          | N/A  |  |  |
| N/A                                     | X Walk 1 Width (in)   | N/A  | N/A  | X Walk 2 Width (in)         | N/A  |  |  |
|                                         | X Walk 1 Slope (%)    | 3.8  |      | X Walk 2 Slope (%)          | N/A  |  |  |
|                                         | X Walk 1 X Slope (%)  | 0.8  |      | X Walk 2 X Slope (%)        | N/A  |  |  |
| N/A                                     | Ramp inside XWalk1?   | N/A  | N/A  | Ramp inside XWalk2?         | N/A  |  |  |
|                                         | Road Slope (%)        | N/A  | N/A  | Clear Space?                | N/A  |  |  |
|                                         | Road X Slope (%)      | N/A  | N/A  | Clear Space to XWalk (in)   | N/A  |  |  |
| N/A                                     | Any Obstructions?     | N/A  | N/A  | Storm Grate/Utility Hazard? | N/A  |  |  |
|                                         | Obstruction Type      |      |      | Storm Grate/Utility Type    |      |  |  |
|                                         |                       | N/A  |      |                             | N/A  |  |  |
|                                         |                       |      | Yes  | Surface Condition? (G/P)    | Good |  |  |
| The second second                       |                       |      |      |                             |      |  |  |