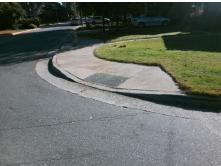

Possible Solutions: Remove & Replace Entire Ramp. Surveyor Notes: N/A PROW/ADA: Not Found, R304.5.1, R304.2.2, R304.5.3

Total Cost: 1850.00

| Field Measurements/Component Compliance |                       |      |      |                             |      |  |  |
|-----------------------------------------|-----------------------|------|------|-----------------------------|------|--|--|
| Comp                                    | liance Description    | Data | Comp | liance Description          | Data |  |  |
| N/A                                     | Ramp Length (in)      | 73.0 | No   | Ramp Slope (%)              | 10.4 |  |  |
| No                                      | Ramp Width (in)       | 47.5 | No   | Ramp XSlope (%)             | 4.2  |  |  |
| N/A                                     | Flare Type LT         | N/A  | N/A  | Flare Type RT               | N/A  |  |  |
| N/A                                     | Flare Slope LT (%)    | N/A  | N/A  | Flare Slope RT (%)          | N/A  |  |  |
| N/A                                     | Flare Traversable LT? | N/A  | N/A  | Flare Traversable RT?       | N/A  |  |  |
| N/A                                     | Landing Length (in)   | N/A  | N/A  | DWS Provided?               | N/A  |  |  |
| N/A                                     | Landing Width (in)    | N/A  | N/A  | DWS Contrast?               | N/A  |  |  |
| N/A                                     | Landing Slope (%)     | N/A  | N/A  | DWS Length (in)             | N/A  |  |  |
| N/A                                     | Landing X Slope (%)   | N/A  | N/A  | DWS Full Width?             | N/A  |  |  |
| N/A                                     | Landing Curb? (Y/N)   | N/A  | N/A  | DWS Offset (in)             | N/A  |  |  |
| N/A                                     | Shared Landing?       | N/A  |      |                             |      |  |  |
| N/A                                     | Gutter Ponding?       | N/A  | N/A  | Gutter Slope (%)            | N/A  |  |  |
| N/A                                     | Gutter Lip Ht (in)    | 1.0  | N/A  | Gutter X Slope (%)          | N/A  |  |  |
| N/A                                     | Painted X Walk1?      | No   | N/A  | Painted X Walk2?            | N/A  |  |  |
|                                         | X Walk 1 Direction    | To W |      | X Walk 2 Direction          | N/A  |  |  |
| N/A                                     | X Walk 1 Width (in)   | N/A  | N/A  | X Walk 2 Width (in)         | N/A  |  |  |
|                                         | X Walk 1 Slope (%)    | 3.8  |      | X Walk 2 Slope (%)          | N/A  |  |  |
|                                         | X Walk 1 X Slope (%)  | 0.8  |      | X Walk 2 X Slope (%)        | N/A  |  |  |
| N/A                                     | Ramp inside XWalk1?   | N/A  | N/A  | Ramp inside XWalk2?         | N/A  |  |  |
|                                         | Road Slope (%)        | N/A  | N/A  | Clear Space?                | N/A  |  |  |
|                                         | Road X Slope (%)      | N/A  | N/A  | Clear Space to XWalk (in)   | N/A  |  |  |
| N/A                                     | Any Obstructions?     | N/A  | N/A  | Storm Grate/Utility Hazard? | N/A  |  |  |
|                                         | Obstruction Type      |      |      | Storm Grate/Utility Type    |      |  |  |
|                                         |                       | N/A  |      |                             | N/A  |  |  |
|                                         |                       |      | Yes  | Surface Condition? (G/P)    | Good |  |  |
| The second second                       |                       |      |      |                             |      |  |  |