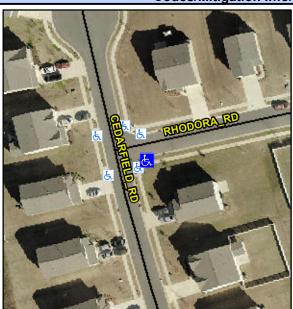

## **Access Compliance Report Public Rights-of-Way** (Curb Ramps)

Intersection ID: 50602 Main Street: RHODORA\_RD Cross Street: CEDARFIELD\_RD Location: SE **Overall Compliance: No** Severity Score: 33.75 ADA ID: A6C091520C38 Ramp Type: Perp Initial Pass/Fail: Fail