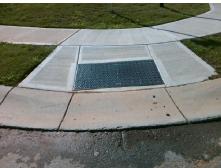

Total Cost:

1850.00

| Field Measurements/Component Compliance |                       |      |      |        |                       |      |  |  |
|-----------------------------------------|-----------------------|------|------|--------|-----------------------|------|--|--|
| Comp                                    | liance Description    | Data | Comp | liance | Description           | Data |  |  |
| N/A                                     | Ramp Length (in)      | 48.0 | No   | Ramp   | Slope (%)             | 17.5 |  |  |
| No                                      | Ramp Width (in)       | 47.5 | Yes  | Ramp   | XSlope (%)            | 1.9  |  |  |
| N/A                                     | Flare Type LT         | N/A  | N/A  | Flare  | Type RT               | N/A  |  |  |
| N/A                                     | Flare Slope LT (%)    | N/A  | N/A  | Flare  | Slope RT (%)          | N/A  |  |  |
| N/A                                     | Flare Traversable LT? | N/A  | N/A  | Flare  | Traversable RT?       | N/A  |  |  |
| N/A                                     | Landing Length (in)   | N/A  | N/A  | DWS    | Provided?             | N/A  |  |  |
| N/A                                     | Landing Width (in)    | N/A  | N/A  | DWS    | Contrast?             | N/A  |  |  |
| N/A                                     | Landing Slope (%)     | N/A  | N/A  | DWS    | Length (in)           | N/A  |  |  |
| N/A                                     | Landing X Slope (%)   | N/A  | N/A  | DWS    | Full Width?           | N/A  |  |  |
| N/A                                     | Landing Curb? (Y/N)   | N/A  | N/A  | DWS    | Offset (in)           | N/A  |  |  |
| N/A                                     | Shared Landing?       | N/A  |      |        |                       |      |  |  |
| N/A                                     | Gutter Ponding?       | N/A  | N/A  | Gutte  | r Slope (%)           | N/A  |  |  |
| N/A                                     | Gutter Lip Ht (in)    | N/A  | N/A  | Gutte  | r X Slope (%)         | N/A  |  |  |
| N/A                                     | Painted X Walk1?      | No   | N/A  | Painte | ed X Walk2?           | N/A  |  |  |
|                                         | X Walk 1 Direction    | To N |      | X Wa   | k 2 Direction         | N/A  |  |  |
| N/A                                     | X Walk 1 Width (in)   | N/A  | N/A  | X Wa   | k 2 Width (in)        | N/A  |  |  |
|                                         | X Walk 1 Slope (%)    | 0.8  |      | X Wa   | k 2 Slope (%)         | N/A  |  |  |
|                                         | X Walk 1 X Slope (%)  | 0.1  |      | X Wa   | k 2 X Slope (%)       | N/A  |  |  |
| N/A                                     | Ramp inside XWalk1?   | N/A  | N/A  | Ramp   | inside XWalk2?        | N/A  |  |  |
|                                         | Road Slope (%)        | N/A  | N/A  | Clear  | Space?                | N/A  |  |  |
|                                         | Road X Slope (%)      | N/A  | N/A  | Clear  | Space to XWalk (in)   | N/A  |  |  |
| N/A                                     | Any Obstructions?     | N/A  | N/A  | Storm  | Grate/Utility Hazard? | N/A  |  |  |
|                                         | Obstruction Type      |      |      | Storm  | Grate/Utility Type    |      |  |  |
|                                         |                       | N/A  |      |        |                       | N/A  |  |  |
|                                         |                       |      | Yes  | Surfa  | ce Condition? (G/P)   | Good |  |  |