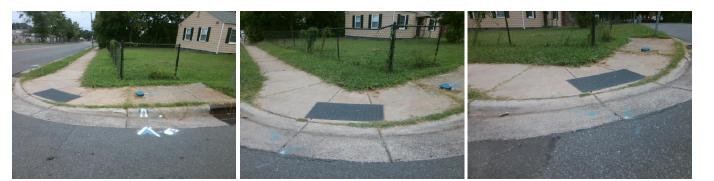

## Access Compliance Report Public Rights-of-Way (Curb Ramps)

N/A

Curb Slope (%)

12.9

| Intersection ID: 9653                   | Main Str    | Main Street: EDISON_ST                      |         | Street:                                        | WOODWARD_AV          | Location: | NW                        |                             |       |
|-----------------------------------------|-------------|---------------------------------------------|---------|------------------------------------------------|----------------------|-----------|---------------------------|-----------------------------|-------|
| ADA ID: A6C27B94D970                    | Ramp Ty     | Ramp Type: ParaDiag                         |         | Initial Pass/Fail: Fail Overall Compliance: No |                      |           |                           | o Severity Score:           | 13.75 |
| Codes/Mitigation Info/Possible Solution |             |                                             |         | Field Measurements/Component Compliance        |                      |           |                           |                             |       |
|                                         |             | Possible Solutions:                         |         | Compliance Description Da                      |                      |           | ta Compliance Description |                             | Data  |
|                                         |             | Remove & Replace Curb Ramp                  | With    | N/A                                            | Ramp Length LT (in)  | 25.5      | N/A                       | Ramp Length RT (in)         | 45.0  |
|                                         |             | Two New Directional Ramps or<br>Equivalent. |         | Yes                                            | Ramp Width LT (in)   | 75.5      | Yes                       | Ramp Width RT (in)          | 60.0  |
|                                         |             |                                             |         | Yes                                            | Ramp Slope LT (%)    | 1.1       | No                        | Ramp Slope RT (%)           | 11.7  |
|                                         |             |                                             |         | No                                             | Ramp XSlope LT (%)   | 2.7       | Yes                       | Ramp XSlope RT (%)          | 1.9   |
|                                         |             |                                             |         | N/A                                            | Landing Length (in)  | N/A       | N/A                       | DWS Provided?               | N/A   |
|                                         |             |                                             |         | N/A                                            | Landing Width (in)   | N/A       | N/A                       | DWS Contrast?               | N/A   |
|                                         | 1           | Surveyor Notes:                             |         | N/A                                            | Landing Slope (%)    | N/A       | N/A                       | DWS Length (in)             | N/A   |
|                                         |             | LT RP < 5%; CURB GAP 1.0                    |         | N/A                                            | Landing X Slope (%)  | N/A       | N/A                       | DWS Full Width?             | N/A   |
| WOODWARDA                               |             |                                             |         | N/A                                            | Landing Curb? (Y/N)  | N/A       | N/A                       | DWS Offset (in)             | N/A   |
|                                         |             |                                             |         | N/A                                            | Shared Landing?      | N/A       |                           |                             |       |
|                                         |             |                                             |         | N/A                                            | Gutter Ponding?      | N/A       | N/A                       | Gutter Slope (%)            | N/A   |
|                                         |             | PROW/ADA:                                   |         | N/A                                            | Gutter Lip Ht (in)   | N/A       | N/A                       | Gutter X Slope (%)          | N/A   |
|                                         |             | R304.5.3, R304.3.2                          |         | N/A                                            | Painted X Walk1?     | No        | N/A                       | Painted X Walk2?            | No    |
|                                         |             |                                             |         |                                                | X Walk 1 Direction   | To S      |                           | X Walk 2 Direction          | To SW |
|                                         |             | A                                           |         | N/A                                            | X Walk 1 Width (in)  | N/A       | N/A                       | X Walk 2 Width (in)         | N/A   |
|                                         |             | 1                                           |         |                                                | X Walk 1 Slope (%)   | 2.8       |                           | X Walk 2 Slope (%)          | 4.9   |
| Street 1 Name                           | WOODWARD AV | -                                           |         |                                                | X Walk 1 X Slope (%) | 4.7       |                           | X Walk 2 X Slope (%)        | 2.0   |
| Stop Condition-Street 1                 | None        |                                             |         | N/A                                            | Ramp inside XWalk1?  | N/A       | N/A                       | Ramp inside XWalk2?         | N/A   |
| Street 2 Name                           | EDISON ST   |                                             |         |                                                | Road Slope (%)       | 4.7       | N/A                       | Clear Space?                | N/A   |
| Stop Condition-Street 2                 | StopSign    |                                             |         |                                                | Road X Slope (%)     | 2.7       | N/A                       | Clear Space to XWalk (in)   | N/A   |
|                                         |             |                                             |         | N/A                                            | Any Obstructions?    | N/A       | N/A                       | Storm Grate/Utility Hazard? | N/A   |
|                                         |             |                                             |         |                                                | Obstruction Type     |           |                           | Storm Grate/Utility Type    |       |
|                                         |             | Total Cost: \$                              | 3200.00 |                                                | ••                   | N/A       |                           |                             | N/A   |
|                                         |             |                                             |         |                                                |                      |           | Yes                       | Surface Condition? (G/P)    | Good  |