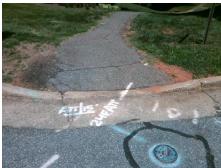

Total Cost: 1850.00

| Field Measurements/Component Compliance |                         |       |      |                             |      |
|-----------------------------------------|-------------------------|-------|------|-----------------------------|------|
| Compliance Description                  |                         | Data  | Comp | oliance Description         | Data |
| N/                                      | A Ramp Length (in)      | 49.0  | No   | Ramp Slope (%)              | 13.4 |
| Ye                                      | s Ramp Width (in)       | 48.0  | No   | Ramp XSlope (%)             | 6.2  |
| N/A                                     | A Flare Type LT         | N/A   | N/A  | Flare Type RT               | N/A  |
| N/                                      | A Flare Slope LT (%)    | N/A   | N/A  | Flare Slope RT (%)          | N/A  |
| N/                                      | A Flare Traversable LT? | N/A   | N/A  | Flare Traversable RT?       | N/A  |
| N/                                      | A Landing Length (in)   | N/A   | N/A  | DWS Provided?               | N/A  |
| N/                                      | A Landing Width (in)    | N/A   | N/A  | DWS Contrast?               | N/A  |
| N/                                      | A Landing Slope (%)     | N/A   | N/A  | DWS Length (in)             | N/A  |
| N/                                      | A Landing X Slope (%)   | N/A   | N/A  | DWS Full Width?             | N/A  |
| N/                                      | A Landing Curb? (Y/N)   | N/A   | N/A  | DWS Offset (in)             | N/A  |
| N/                                      | A Shared Landing?       | N/A   |      |                             |      |
| N/                                      | A Gutter Ponding?       | N/A   | N/A  | Gutter Slope (%)            | N/A  |
| N/A                                     | A Gutter Lip Ht (in)    | N/A   | N/A  | Gutter X Slope (%)          | N/A  |
| N/                                      | A Painted X Walk1?      | No    | N/A  | Painted X Walk2?            | N/A  |
|                                         | X Walk 1 Direction      | To SW |      | X Walk 2 Direction          | N/A  |
| N/                                      | A X Walk 1 Width (in)   | N/A   | N/A  | X Walk 2 Width (in)         | N/A  |
|                                         | X Walk 1 Slope (%)      | 9.3   |      | X Walk 2 Slope (%)          | N/A  |
|                                         | X Walk 1 X Slope (%)    | 1.3   |      | X Walk 2 X Slope (%)        | N/A  |
| N/                                      | A Ramp inside XWalk1?   | N/A   | N/A  | Ramp inside XWalk2?         | N/A  |
|                                         | Road Slope (%)          | N/A   | N/A  | Clear Space?                | N/A  |
|                                         | Road X Slope (%)        | N/A   | N/A  | Clear Space to XWalk (in)   | N/A  |
| N/                                      | A Any Obstructions?     | N/A   | N/A  | Storm Grate/Utility Hazard? | N/A  |
|                                         | Obstruction Type        |       |      | Storm Grate/Utility Type    |      |
|                                         |                         | N/A   |      |                             | N/A  |
|                                         |                         |       | Yes  | Surface Condition? (G/P)    | Good |
|                                         |                         |       |      |                             |      |