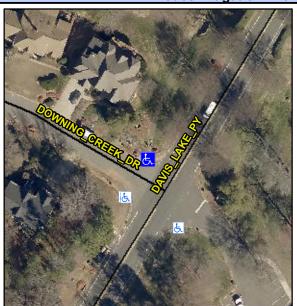

## **Access Compliance Report Public Rights-of-Way** (Curb Ramps)

Intersection ID: 4014 Main Street: DAVIS\_LAKE\_PY **Cross Street: DOWNING CREEK DR** Location: **ADA ID: A6CB01DEF8DB** Ramp Type: Perp Initial Pass/Fail: Fail **Overall Compliance: No Severity Score:** 37.5

**Codes/Mitigation Info/Possible Solution** 

DOWNING CREEK DR Street 1 Name Stop Condition-Street 2 StopSign Street 2 Name N/A Stop Condition-Street 1 N/A

Possible Solutions: Remove & Replace Entire Ramp. Surveyor Notes: N/A PROW/ADA: Not Found, R304.2.2, R304.5.3