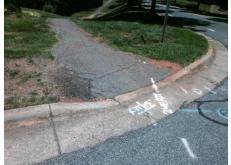

Total Cost: 1850.00

| Field Measurements/Component Compliance |                         |       |      |                             |      |
|-----------------------------------------|-------------------------|-------|------|-----------------------------|------|
| Compliance Description                  |                         | Data  | Comp | oliance Description         | Data |
| N/                                      | A Ramp Length (in)      | 49.0  | No   | Ramp Slope (%)              | 13.4 |
| Ye                                      | s Ramp Width (in)       | 48.0  | No   | Ramp XSlope (%)             | 6.2  |
| N/A                                     | A Flare Type LT         | N/A   | N/A  | Flare Type RT               | N/A  |
| N/                                      | A Flare Slope LT (%)    | N/A   | N/A  | Flare Slope RT (%)          | N/A  |
| N/                                      | A Flare Traversable LT? | N/A   | N/A  | Flare Traversable RT?       | N/A  |
| N/                                      | A Landing Length (in)   | N/A   | N/A  | DWS Provided?               | N/A  |
| N/                                      | A Landing Width (in)    | N/A   | N/A  | DWS Contrast?               | N/A  |
| N/                                      | A Landing Slope (%)     | N/A   | N/A  | DWS Length (in)             | N/A  |
| N/                                      | A Landing X Slope (%)   | N/A   | N/A  | DWS Full Width?             | N/A  |
| N/                                      | A Landing Curb? (Y/N)   | N/A   | N/A  | DWS Offset (in)             | N/A  |
| N/                                      | A Shared Landing?       | N/A   |      |                             |      |
| N/                                      | A Gutter Ponding?       | N/A   | N/A  | Gutter Slope (%)            | N/A  |
| N/A                                     | A Gutter Lip Ht (in)    | N/A   | N/A  | Gutter X Slope (%)          | N/A  |
| N/                                      | A Painted X Walk1?      | No    | N/A  | Painted X Walk2?            | N/A  |
|                                         | X Walk 1 Direction      | To SW |      | X Walk 2 Direction          | N/A  |
| N/                                      | A X Walk 1 Width (in)   | N/A   | N/A  | X Walk 2 Width (in)         | N/A  |
|                                         | X Walk 1 Slope (%)      | 9.3   |      | X Walk 2 Slope (%)          | N/A  |
|                                         | X Walk 1 X Slope (%)    | 1.3   |      | X Walk 2 X Slope (%)        | N/A  |
| N/                                      | A Ramp inside XWalk1?   | N/A   | N/A  | Ramp inside XWalk2?         | N/A  |
|                                         | Road Slope (%)          | N/A   | N/A  | Clear Space?                | N/A  |
|                                         | Road X Slope (%)        | N/A   | N/A  | Clear Space to XWalk (in)   | N/A  |
| N/                                      | A Any Obstructions?     | N/A   | N/A  | Storm Grate/Utility Hazard? | N/A  |
|                                         | Obstruction Type        |       |      | Storm Grate/Utility Type    |      |
|                                         |                         | N/A   |      |                             | N/A  |
|                                         |                         |       | Yes  | Surface Condition? (G/P)    | Good |
|                                         |                         |       |      |                             |      |