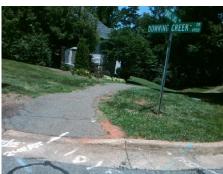

## **Access Compliance Report Public Rights-of-Way** (Curb Ramps)

Intersection ID: 4014 Main Street: DAVIS\_LAKE\_PY **Cross Street: DOWNING CREEK DR** Location: **ADA ID: A6CB01DEF8DB** Ramp Type: Perp Initial Pass/Fail: Fail **Overall Compliance: No Severity Score:** 37.5

**Codes/Mitigation Info/Possible Solution** 

DOWNING CREEK DR Street 1 Name Stop Condition-Street 2 StopSign Street 2 Name N/A Stop Condition-Street 1 N/A

Possible Solutions: Remove & Replace Entire Ramp. Surveyor Notes: N/A PROW/ADA: Not Found, R304.2.2, R304.5.3