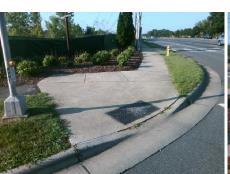

## **Access Compliance Report Public Rights-of-Way** (Curb Ramps)

Data

9.1

0.6

N/A

Cross Street: PARK RD Intersection ID: 23329 Main Street: GLENEAGLES RD Location: SE Initial Pass/Fail: Fail **Overall Compliance: No Severity Score:** 30 ADA ID: A6CB04018032 Ramp Type: Perp

Data

67.0

32.0

N/A

Street 1 Name Stop Condition-Street 2 Street 2 Name Stop Condition-Street 1

| n ossible solution            |      | i icia ivic         |
|-------------------------------|------|---------------------|
| Possible Solutions:           | Comp | liance Description  |
| Remove & Replace Entire Ramp. | N/A  | Ramp Length (in)    |
| ·                             | No   | Ramp Width (in)     |
|                               | N/A  | Flare Type LT       |
|                               | N/A  | Flare Slope LT (%)  |
|                               | N/A  | Flare Traversable L |
|                               | N/A  | Landing Length (in) |
| Surveyor Notes:               | N/A  | Landing Width (in)  |
| N/A                           | N/A  | Landing Slope (%)   |
|                               | N/A  | Landing X Slope (%  |
|                               | N/A  | Landing Curb? (Y/N  |
|                               | N/A  | Shared Landing?     |
| PROW/ADA:                     | N/A  | Gutter Ponding?     |
| Not Found, R304.5.1, R304.2.2 | N/A  | Gutter Lip Ht (in)  |
|                               | N/A  | Painted X Walk1?    |
|                               |      | X Walk 1 Direction  |
|                               | N/A  | X Walk 1 Width (in) |
|                               |      | X Walk 1 Slope (%)  |
|                               |      | X Walk 1 X Slope (% |
|                               | N/A  | Ramp inside XWalk   |
|                               |      | Road Slope (%)      |
|                               |      |                     |