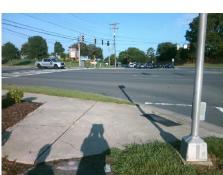

## **Access Compliance Report Public Rights-of-Way** (Curb Ramps)

Data

9.1

0.6

N/A

Cross Street: PARK RD Intersection ID: 23329 Main Street: GLENEAGLES RD Location: SE Initial Pass/Fail: Fail **Overall Compliance: No Severity Score:** 30 ADA ID: A6CB04018032 Ramp Type: Perp

Data

67.0

32.0

N/A

Street 1 Name Stop Condition-Street 2 Street 2 Name Stop Condition-Street 1

| n ossible solution            |      | i icia ivic         |
|-------------------------------|------|---------------------|
| Possible Solutions:           | Comp | liance Description  |
| Remove & Replace Entire Ramp. | N/A  | Ramp Length (in)    |
| ·                             | No   | Ramp Width (in)     |
|                               | N/A  | Flare Type LT       |
|                               | N/A  | Flare Slope LT (%)  |
|                               | N/A  | Flare Traversable L |
|                               | N/A  | Landing Length (in) |
| Surveyor Notes:               | N/A  | Landing Width (in)  |
| N/A                           | N/A  | Landing Slope (%)   |
|                               | N/A  | Landing X Slope (%  |
|                               | N/A  | Landing Curb? (Y/N  |
|                               | N/A  | Shared Landing?     |
| PROW/ADA:                     | N/A  | Gutter Ponding?     |
| Not Found, R304.5.1, R304.2.2 | N/A  | Gutter Lip Ht (in)  |
|                               | N/A  | Painted X Walk1?    |
|                               |      | X Walk 1 Direction  |
|                               | N/A  | X Walk 1 Width (in) |
|                               |      | X Walk 1 Slope (%)  |
|                               |      | X Walk 1 X Slope (% |
|                               | N/A  | Ramp inside XWalk   |
|                               |      | Road Slope (%)      |
|                               |      |                     |