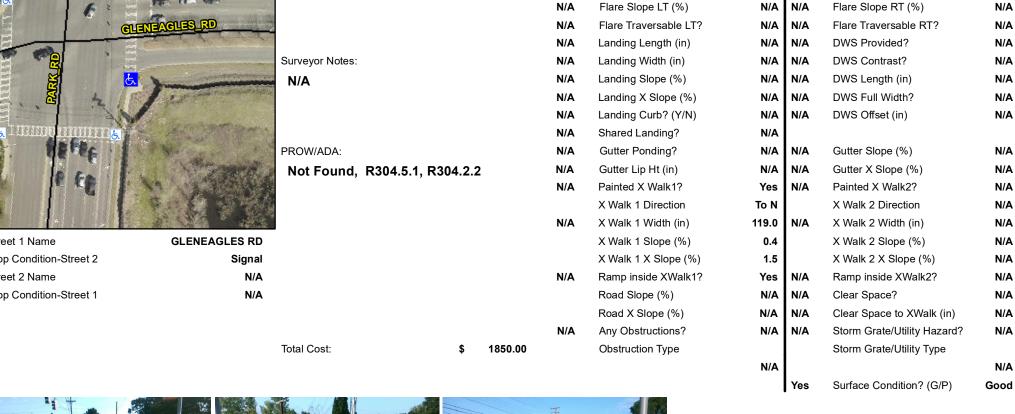

Data

67.0

32.0

N/A

Street 1 Name Stop Condition-Street 2 Street 2 Name Stop Condition-Street 1

| n ossible solution            |      | i icia ivic         |
|-------------------------------|------|---------------------|
| Possible Solutions:           | Comp | liance Description  |
| Remove & Replace Entire Ramp. | N/A  | Ramp Length (in)    |
| ·                             | No   | Ramp Width (in)     |
|                               | N/A  | Flare Type LT       |
|                               | N/A  | Flare Slope LT (%)  |
|                               | N/A  | Flare Traversable L |
|                               | N/A  | Landing Length (in) |
| Surveyor Notes:               | N/A  | Landing Width (in)  |
| N/A                           | N/A  | Landing Slope (%)   |
|                               | N/A  | Landing X Slope (%  |
|                               | N/A  | Landing Curb? (Y/N  |
|                               | N/A  | Shared Landing?     |
| PROW/ADA:                     | N/A  | Gutter Ponding?     |
| Not Found, R304.5.1, R304.2.2 | N/A  | Gutter Lip Ht (in)  |
|                               | N/A  | Painted X Walk1?    |
|                               |      | X Walk 1 Direction  |
|                               | N/A  | X Walk 1 Width (in) |
|                               |      | X Walk 1 Slope (%)  |
|                               |      | X Walk 1 X Slope (% |
|                               | N/A  | Ramp inside XWalk   |
|                               |      | Road Slope (%)      |
|                               |      |                     |