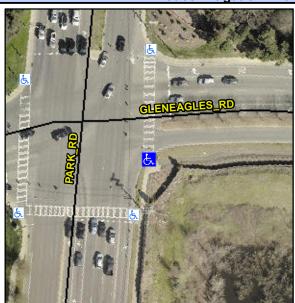

## **Access Compliance Report Public Rights-of-Way** (Curb Ramps)

Data

9.1

0.6

N/A

Cross Street: PARK RD Intersection ID: 23329 Main Street: GLENEAGLES RD Location: SE Initial Pass/Fail: Fail **Overall Compliance: No Severity Score:** 30 ADA ID: A6CB04018032 Ramp Type: Perp