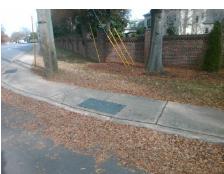

## Field Measurements/Component Compliance

Street 1 Name
Stop Condition-Street 1
Street 2 Name
Stop Condition-Street 2

FAIRVIEW RD None OGLUKIAN RD StopSign Possible Solutions:

Remove & Replace Curb Ramp With
Two New Directional Ramps or
Equivalent.

Surveyor Notes:
N/A

PROW/ADA:
Not Found, R304.5.3

Total Cost: \$ 3200.00

| r leid Measurements/Component Compnance |                       |       |                             |                             |       |  |
|-----------------------------------------|-----------------------|-------|-----------------------------|-----------------------------|-------|--|
| Compliance Description                  |                       | Data  | Data Compliance Description |                             | Data  |  |
| N/A                                     | Ramp Length (in)      | 60.0  | Yes                         | BlendTrans Slope (%)        | 4.9   |  |
| Yes                                     | Ramp Width (in)       | 48.0  | No                          | BlendTrans XSlope (%)       | 6.8   |  |
| N/A                                     | Flare Type LT         | N/A   | N/A                         | Flare Type RT               | N/A   |  |
| N/A                                     | Flare Slope LT (%)    | N/A   | N/A                         | Flare Slope RT (%)          | N/A   |  |
| N/A                                     | Flare Traversable LT? | N/A   | N/A                         | Flare Traversable RT?       | N/A   |  |
| N/A                                     | Landing Length (in)   | N/A   | N/A                         | DWS Provided?               | N/A   |  |
| N/A                                     | Landing Width (in)    | N/A   | N/A                         | DWS Contrast?               | N/A   |  |
| N/A                                     | Landing Slope (%)     | N/A   | N/A                         | DWS Length (in)             | N/A   |  |
| N/A                                     | Landing X Slope (%)   | N/A   | N/A                         | DWS Full Width?             | N/A   |  |
| N/A                                     | Landing Curb? (Y/N)   | N/A   | N/A                         | DWS Offset (in)             | N/A   |  |
| N/A                                     | Shared Landing?       | N/A   |                             |                             |       |  |
| N/A                                     | Gutter Ponding?       | N/A   | N/A                         | Gutter Slope (%)            | N/A   |  |
| N/A                                     | Gutter Lip Ht (in)    | N/A   | N/A                         | Gutter X Slope (%)          | N/A   |  |
| N/A                                     | Painted X Walk1?      | No    | N/A                         | Painted X Walk2?            | No    |  |
|                                         | X Walk 1 Direction    | To NW |                             | X Walk 2 Direction          | To SW |  |
|                                         | X Walk 1 Width (in)   | N/A   |                             | X Walk 2 Width (in)         | N/A   |  |
|                                         | X Walk 1 Slope (%)    | 4.8   |                             | X Walk 2 Slope (%)          | 0.2   |  |
|                                         | X Walk 1 X Slope (%)  | 0.5   |                             | X Walk 2 X Slope (%)        | 5.9   |  |
| N/A                                     | Ramp inside XWalk1?   | N/A   | N/A                         | Ramp inside XWalk2?         | N/A   |  |
|                                         | Road Slope (%)        | 5.1   |                             | Clear Space?                | N/A   |  |
|                                         | Road X Slope (%)      | 2.9   | N/A                         | Clear Space to XWalk (in)   | N/A   |  |
| N/A                                     | Any Obstructions?     | N/A   | N/A                         | Storm Grate/Utility Hazard? | N/A   |  |