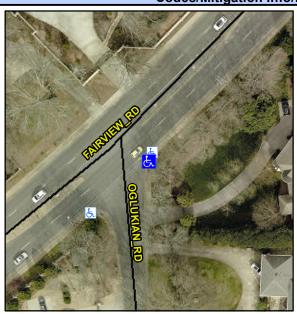

## Access Compliance Report Public Rights-of-Way (Curb Ramps)

Intersection ID: 20177 Main Street: FAIRVIEW\_RD Cross Street: OGLUKIAN\_RD Location: SE

ADA ID: A6CD08914EAD Ramp Type: BlendTrans2 Initial Pass/Fail: Fail Overall Compliance: No Severity Score: 12.5

## Field Measurements/Component Compliance

Street 1 Name
Stop Condition-Street 1
Street 2 Name
Stop Condition-Street 2

FAIRVIEW RD None OGLUKIAN RD StopSign Possible Solutions:

Remove & Replace Curb Ramp With
Two New Directional Ramps or
Equivalent.