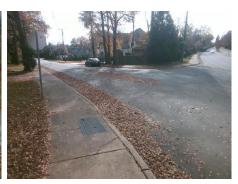

## Field Measurements/Component Compliance

Street 1 Name
Stop Condition-Street 1
Street 2 Name
Stop Condition-Street 2

FAIRVIEW RD None OGLUKIAN RD StopSign Possible Solutions:

Remove & Replace Curb Ramp With
Two New Directional Ramps or
Equivalent.

Surveyor Notes:
N/A

PROW/ADA:
Not Found, R304.5.3

Total Cost: \$ 3200.00

| r leid Measurements/Component Compnance |                       |       |                             |                             |       |  |
|-----------------------------------------|-----------------------|-------|-----------------------------|-----------------------------|-------|--|
| Compliance Description                  |                       | Data  | Data Compliance Description |                             | Data  |  |
| N/A                                     | Ramp Length (in)      | 60.0  | Yes                         | BlendTrans Slope (%)        | 4.9   |  |
| Yes                                     | Ramp Width (in)       | 48.0  | No                          | BlendTrans XSlope (%)       | 6.8   |  |
| N/A                                     | Flare Type LT         | N/A   | N/A                         | Flare Type RT               | N/A   |  |
| N/A                                     | Flare Slope LT (%)    | N/A   | N/A                         | Flare Slope RT (%)          | N/A   |  |
| N/A                                     | Flare Traversable LT? | N/A   | N/A                         | Flare Traversable RT?       | N/A   |  |
| N/A                                     | Landing Length (in)   | N/A   | N/A                         | DWS Provided?               | N/A   |  |
| N/A                                     | Landing Width (in)    | N/A   | N/A                         | DWS Contrast?               | N/A   |  |
| N/A                                     | Landing Slope (%)     | N/A   | N/A                         | DWS Length (in)             | N/A   |  |
| N/A                                     | Landing X Slope (%)   | N/A   | N/A                         | DWS Full Width?             | N/A   |  |
| N/A                                     | Landing Curb? (Y/N)   | N/A   | N/A                         | DWS Offset (in)             | N/A   |  |
| N/A                                     | Shared Landing?       | N/A   |                             |                             |       |  |
| N/A                                     | Gutter Ponding?       | N/A   | N/A                         | Gutter Slope (%)            | N/A   |  |
| N/A                                     | Gutter Lip Ht (in)    | N/A   | N/A                         | Gutter X Slope (%)          | N/A   |  |
| N/A                                     | Painted X Walk1?      | No    | N/A                         | Painted X Walk2?            | No    |  |
|                                         | X Walk 1 Direction    | To NW |                             | X Walk 2 Direction          | To SW |  |
|                                         | X Walk 1 Width (in)   | N/A   |                             | X Walk 2 Width (in)         | N/A   |  |
|                                         | X Walk 1 Slope (%)    | 4.8   |                             | X Walk 2 Slope (%)          | 0.2   |  |
|                                         | X Walk 1 X Slope (%)  | 0.5   |                             | X Walk 2 X Slope (%)        | 5.9   |  |
| N/A                                     | Ramp inside XWalk1?   | N/A   | N/A                         | Ramp inside XWalk2?         | N/A   |  |
|                                         | Road Slope (%)        | 5.1   |                             | Clear Space?                | N/A   |  |
|                                         | Road X Slope (%)      | 2.9   | N/A                         | Clear Space to XWalk (in)   | N/A   |  |
| N/A                                     | Any Obstructions?     | N/A   | N/A                         | Storm Grate/Utility Hazard? | N/A   |  |