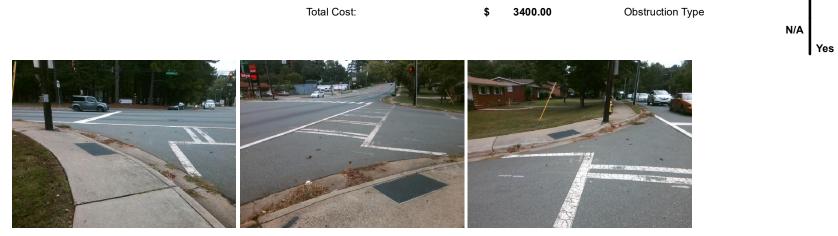

## Access Compliance Report Public Rights-of-Way (Curb Ramps)

| Intersection ID: 12293                  | Main Street: EASTWAY_DR |                                                                 |        | treet:                                  | KILBORNE_DR                                 | Location:                   | N    |                             |       |
|-----------------------------------------|-------------------------|-----------------------------------------------------------------|--------|-----------------------------------------|---------------------------------------------|-----------------------------|------|-----------------------------|-------|
| ADA ID: A6CED2BB24E0                    |                         | Ramp Type: PerpDiag                                             |        |                                         | Initial Pass/Fail: Fail Overall Compliance: |                             |      |                             | 37.5  |
| Codes/Mitigation Info/Possible Solution |                         |                                                                 |        | 400/11                                  |                                             |                             | 0110 |                             |       |
|                                         |                         |                                                                 |        | Field Measurements/Component Compliance |                                             |                             |      |                             |       |
| Mar 15                                  |                         | Possible Solutions:                                             |        | Compliance Description                  |                                             | Data Compliance Description |      |                             | Data  |
|                                         |                         | Remove & Replace Curb Ramp W                                    | Vith   | N/A                                     | Ramp Length (in)                            | 56.5                        | -    | Ramp Slope (%)              | 8.8   |
|                                         |                         | Two New Directional Ramps or<br>Equivalent. Restripe Crosswalk. |        | Yes                                     | Ramp Width (in)                             | 49.0                        | No   | Ramp XSlope (%)             | 7.7   |
| 1 1 1 1 1 1 1 1 1 1 1 1 1 1 1 1 1 1 1 1 |                         |                                                                 |        | N/A                                     | Flare Type LT                               | N/A                         | N/A  | Flare Type RT               | N/A   |
|                                         | * 1 M 1 / 1             |                                                                 |        | N/A                                     | Flare Slope LT (%)                          | N/A                         | N/A  | Flare Slope RT (%)          | N/A   |
| A Day Days                              | Stall 1                 |                                                                 |        | N/A                                     | Flare Traversable LT?                       | N/A                         | N/A  | Flare Traversable RT?       | N/A   |
| B                                       |                         |                                                                 |        | N/A                                     | Landing Length (in)                         | N/A                         | N/A  | DWS Provided?               | N/A   |
|                                         |                         | Surveyor Notes:                                                 |        | N/A                                     | Landing Width (in)                          | N/A                         | N/A  | DWS Contrast?               | N/A   |
| A B                                     |                         | N/A                                                             |        | N/A                                     | Landing Slope (%)                           | N/A                         | N/A  | DWS Length (in)             | N/A   |
| Lang H                                  | <b>9</b>                |                                                                 |        | N/A                                     | Landing X Slope (%)                         | N/A                         | N/A  | DWS Full Width?             | N/A   |
| SORNA STORMA                            |                         |                                                                 |        | N/A                                     | Landing Curb? (Y/N)                         | N/A                         | N/A  | DWS Offset (in)             | N/A   |
| and the second second                   | K &                     |                                                                 |        | N/A                                     | Shared Landing?                             | N/A                         |      |                             |       |
| 13. 5. Im.                              |                         | PROW/ADA:                                                       |        | N/A                                     | Gutter Ponding?                             | N/A                         | N/A  | Gutter Slope (%)            | N/A   |
|                                         | 11pm                    | Not Found, R304.2.2, R304.5.3                                   |        | N/A                                     | Gutter Lip Ht (in)                          | N/A                         | N/A  | Gutter X Slope (%)          | N/A   |
|                                         | the second              | ,,,,,                                                           |        | N/A                                     | Painted X Walk1?                            | Yes                         | N/A  | Painted X Walk2?            | No    |
|                                         |                         |                                                                 |        |                                         | X Walk 1 Direction                          | To SW                       |      | X Walk 2 Direction          | To SE |
| total and the                           | 11                      |                                                                 |        | N/A                                     | X Walk 1 Width (in)                         | 113.0                       | N/A  | X Walk 2 Width (in)         | N/A   |
| Street 1 Name                           | KILBORNE DR             | -                                                               |        |                                         | X Walk 1 Slope (%)                          | 2.7                         |      | X Walk 2 Slope (%)          | 5.0   |
| Stop Condition-Street 2                 | Signal                  |                                                                 |        |                                         | X Walk 1 X Slope (%)                        | 8.2                         |      | X Walk 2 X Slope (%)        | 3.0   |
| Street 2 Name                           | EASTWAY DR              |                                                                 |        | N/A                                     | Ramp inside XWalk1?                         | No                          | N/A  | Ramp inside XWalk2?         | N/A   |
| Stop Condition-Street 1                 | Signal                  |                                                                 |        |                                         | Road Slope (%)                              | 6.9                         | N/A  | Clear Space?                | N/A   |
|                                         | e.gnai                  |                                                                 |        |                                         | Road X Slope (%)                            | 1.2                         | N/A  | Clear Space to XWalk (in)   | N/A   |
|                                         |                         |                                                                 |        | N/A                                     | Any Obstructions?                           | N/A                         |      | Storm Grate/Utility Hazard? | N/A   |
|                                         |                         | Total Cost: \$ 3                                                | 400.00 |                                         | Obstruction Type                            | 17/4                        |      | Storm Grate/Utility Type    | 11/2  |
|                                         |                         |                                                                 | -00.00 |                                         | Obstruction Type                            | N1/A                        |      | Storm Grate/Otimity Type    | NI/A  |
|                                         |                         |                                                                 |        |                                         |                                             | N/A                         |      |                             | N/A   |