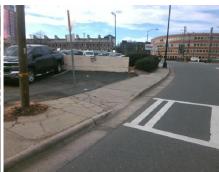

## Access Compliance Report Public Rights-of-Way (Curb Ramps)

Intersection ID: 13095 Main Street: S\_TRYON\_ST Cross Street: S\_TRYON/COLLEGE\_CONNECTOR\_ST Location: SE

ADA ID: A6D2867FE914 Ramp Type: Perp Initial Pass/Fail: Fail Overall Compliance: No Severity Score: 28.75

## Field Measurements/Component Compliance

Street 1 Name
Stop Condition-Street 2
None
Street 2 Name
N/A
Stop Condition-Street 1
N/A

| Possible Solutions:           |  |  |  |  |  |
|-------------------------------|--|--|--|--|--|
| Remove & Replace Entire Ramp. |  |  |  |  |  |
|                               |  |  |  |  |  |
|                               |  |  |  |  |  |
|                               |  |  |  |  |  |
|                               |  |  |  |  |  |
| Cumusus Natara                |  |  |  |  |  |
| Surveyor Notes:               |  |  |  |  |  |
| N/A                           |  |  |  |  |  |
|                               |  |  |  |  |  |
|                               |  |  |  |  |  |
| PROW/ADA:                     |  |  |  |  |  |
| Not Found, R304.2.2, R302.7   |  |  |  |  |  |
|                               |  |  |  |  |  |
|                               |  |  |  |  |  |
|                               |  |  |  |  |  |
|                               |  |  |  |  |  |
|                               |  |  |  |  |  |

Total Cost:

1850.00

| Field Measurements/Component Compnance |                       |       |      |                             |      |  |
|----------------------------------------|-----------------------|-------|------|-----------------------------|------|--|
| Compliance Description Da              |                       | Data  | Comp | oliance Description         | Data |  |
| N/A                                    | Ramp Length (in)      | 74.0  | No   | Ramp Slope (%)              | 8.8  |  |
| Yes                                    | Ramp Width (in)       | 48.0  | Yes  | Ramp XSlope (%)             | 2.7  |  |
| N/A                                    | Flare Type LT         | N/A   | N/A  | Flare Type RT               | N/A  |  |
| N/A                                    | Flare Slope LT (%)    | N/A   | N/A  | Flare Slope RT (%)          | N/A  |  |
| N/A                                    | Flare Traversable LT? | N/A   | N/A  | Flare Traversable RT?       | N/A  |  |
| N/A                                    | Landing Length (in)   | N/A   | N/A  | DWS Provided?               | N/A  |  |
| N/A                                    | Landing Width (in)    | N/A   | N/A  | DWS Contrast?               | N/A  |  |
| N/A                                    | Landing Slope (%)     | N/A   | N/A  | DWS Length (in)             | N/A  |  |
| N/A                                    | Landing X Slope (%)   | N/A   | N/A  | DWS Full Width?             | N/A  |  |
| N/A                                    | Landing Curb? (Y/N)   | N/A   | N/A  | DWS Offset (in)             | N/A  |  |
| N/A                                    | Shared Landing?       | N/A   |      |                             |      |  |
| N/A                                    | Gutter Ponding?       | N/A   | N/A  | Gutter Slope (%)            | N/A  |  |
| N/A                                    | Gutter Lip Ht (in)    | N/A   | N/A  | Gutter X Slope (%)          | N/A  |  |
| N/A                                    | Painted X Walk1?      | Yes   | N/A  | Painted X Walk2?            | N/A  |  |
|                                        | X Walk 1 Direction    | To N  |      | X Walk 2 Direction          | N/A  |  |
| N/A                                    | X Walk 1 Width (in)   | 108.0 | N/A  | X Walk 2 Width (in)         | N/A  |  |
|                                        | X Walk 1 Slope (%)    | 4.6   |      | X Walk 2 Slope (%)          | N/A  |  |
|                                        | X Walk 1 X Slope (%)  | 2.7   |      | X Walk 2 X Slope (%)        | N/A  |  |
| N/A                                    | Ramp inside XWalk1?   | Yes   | N/A  | Ramp inside XWalk2?         | N/A  |  |
|                                        | Road Slope (%)        | N/A   | N/A  | Clear Space?                | N/A  |  |
|                                        | Road X Slope (%)      | N/A   | N/A  | Clear Space to XWalk (in)   | N/A  |  |
| N/A                                    | Any Obstructions?     | N/A   | N/A  | Storm Grate/Utility Hazard? | N/A  |  |
|                                        | Obstruction Type      |       |      | Storm Grate/Utility Type    |      |  |
|                                        |                       | N/A   |      |                             | N/A  |  |
|                                        |                       |       | No   | Surface Condition? (G/P)    | Poor |  |
|                                        |                       |       |      |                             |      |  |