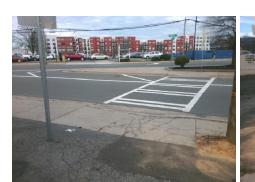

## Access Compliance Report Public Rights-of-Way (Curb Ramps)

Intersection ID: 13095 Main Street: S\_TRYON\_ST Cross Street: S\_TRYON/COLLEGE\_CONNECTOR\_ST Location: SE

ADA ID: A6D2867FE914 Ramp Type: Perp Initial Pass/Fail: Fail Overall Compliance: No Severity Score: 28.75

## Field Measurements/Component Compliance

Street 1 Name
Stop Condition-Street 2
None
Street 2 Name
N/A
Stop Condition-Street 1
N/A

| Possible Solutions:           |  |  |  |  |  |
|-------------------------------|--|--|--|--|--|
| Remove & Replace Entire Ramp. |  |  |  |  |  |
|                               |  |  |  |  |  |
|                               |  |  |  |  |  |
|                               |  |  |  |  |  |
|                               |  |  |  |  |  |
| Cumusus Natara                |  |  |  |  |  |
| Surveyor Notes:               |  |  |  |  |  |
| N/A                           |  |  |  |  |  |
|                               |  |  |  |  |  |
|                               |  |  |  |  |  |
| PROW/ADA:                     |  |  |  |  |  |
| Not Found, R304.2.2, R302.7   |  |  |  |  |  |
|                               |  |  |  |  |  |
|                               |  |  |  |  |  |
|                               |  |  |  |  |  |
|                               |  |  |  |  |  |
|                               |  |  |  |  |  |

Total Cost:

1850.00

| Field Measurements/Component Compnance |                       |       |      |                             |      |  |
|----------------------------------------|-----------------------|-------|------|-----------------------------|------|--|
| Compliance Description Da              |                       | Data  | Comp | oliance Description         | Data |  |
| N/A                                    | Ramp Length (in)      | 74.0  | No   | Ramp Slope (%)              | 8.8  |  |
| Yes                                    | Ramp Width (in)       | 48.0  | Yes  | Ramp XSlope (%)             | 2.7  |  |
| N/A                                    | Flare Type LT         | N/A   | N/A  | Flare Type RT               | N/A  |  |
| N/A                                    | Flare Slope LT (%)    | N/A   | N/A  | Flare Slope RT (%)          | N/A  |  |
| N/A                                    | Flare Traversable LT? | N/A   | N/A  | Flare Traversable RT?       | N/A  |  |
| N/A                                    | Landing Length (in)   | N/A   | N/A  | DWS Provided?               | N/A  |  |
| N/A                                    | Landing Width (in)    | N/A   | N/A  | DWS Contrast?               | N/A  |  |
| N/A                                    | Landing Slope (%)     | N/A   | N/A  | DWS Length (in)             | N/A  |  |
| N/A                                    | Landing X Slope (%)   | N/A   | N/A  | DWS Full Width?             | N/A  |  |
| N/A                                    | Landing Curb? (Y/N)   | N/A   | N/A  | DWS Offset (in)             | N/A  |  |
| N/A                                    | Shared Landing?       | N/A   |      |                             |      |  |
| N/A                                    | Gutter Ponding?       | N/A   | N/A  | Gutter Slope (%)            | N/A  |  |
| N/A                                    | Gutter Lip Ht (in)    | N/A   | N/A  | Gutter X Slope (%)          | N/A  |  |
| N/A                                    | Painted X Walk1?      | Yes   | N/A  | Painted X Walk2?            | N/A  |  |
|                                        | X Walk 1 Direction    | To N  |      | X Walk 2 Direction          | N/A  |  |
| N/A                                    | X Walk 1 Width (in)   | 108.0 | N/A  | X Walk 2 Width (in)         | N/A  |  |
|                                        | X Walk 1 Slope (%)    | 4.6   |      | X Walk 2 Slope (%)          | N/A  |  |
|                                        | X Walk 1 X Slope (%)  | 2.7   |      | X Walk 2 X Slope (%)        | N/A  |  |
| N/A                                    | Ramp inside XWalk1?   | Yes   | N/A  | Ramp inside XWalk2?         | N/A  |  |
|                                        | Road Slope (%)        | N/A   | N/A  | Clear Space?                | N/A  |  |
|                                        | Road X Slope (%)      | N/A   | N/A  | Clear Space to XWalk (in)   | N/A  |  |
| N/A                                    | Any Obstructions?     | N/A   | N/A  | Storm Grate/Utility Hazard? | N/A  |  |
|                                        | Obstruction Type      |       |      | Storm Grate/Utility Type    |      |  |
|                                        |                       | N/A   |      |                             | N/A  |  |
|                                        |                       |       | No   | Surface Condition? (G/P)    | Poor |  |
|                                        |                       |       |      |                             |      |  |