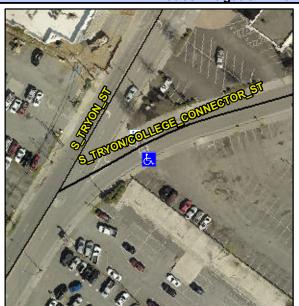

## Access Compliance Report Public Rights-of-Way (Curb Ramps)

Intersection ID: 13095 Main Street: S\_TRYON\_ST Cross Street: S\_TRYON/COLLEGE\_CONNECTOR\_ST Location: SE

ADA ID: A6D2867FE914 Ramp Type: Perp Initial Pass/Fail: Fail Overall Compliance: No Severity Score: 28.75