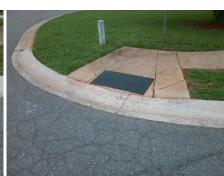

| Possible Solutions:           | Compli | ance  | Description     |
|-------------------------------|--------|-------|-----------------|
| Remove & Replace Entire Ramp. | N/A    | Ram   | c Length (in)   |
| ·                             | No     | Ram   | o Width (in)    |
|                               | N/A    | Flare | Type LT         |
|                               | N/A    | Flare | Slope LT (%)    |
|                               | N/A    | Flare | Traversable LT  |
|                               | N/A    | Land  | ing Length (in) |
| Surveyor Notes:               | N/A    | Land  | ing Width (in)  |
| N/A                           | N/A    | Land  | ing Slope (%)   |
|                               | N/A    | Land  | ing X Slope (%) |
|                               | N/A    | Land  | ing Curb? (Y/N) |
|                               | N/A    | Share | ed Landing?     |
| PROW/ADA:                     | N/A    | Gutte | er Ponding?     |
| Not Found, R304.5.1           | N/A    | Gutte | er Lip Ht (in)  |
|                               | N/A    | Paint | ed X Walk1?     |
|                               |        | X Wa  | lk 1 Direction  |
|                               | N/A    | X Wa  | lk 1 Width (in) |
|                               |        | X Wa  | lk 1 Slope (%)  |
|                               |        | X Wa  | lk 1 X Slope (% |
|                               | N/A    | Ram   | o inside XWalk1 |
|                               |        | Road  | Slope (%)       |

Total Cost:

|         | No  | Ramp Width (in)       | 41.0 | Yes | Ramp XSlope (%)             | 1.6  |
|---------|-----|-----------------------|------|-----|-----------------------------|------|
|         |     |                       |      |     | ' ' '                       |      |
|         | N/A | Flare Type LT         | N/A  | N/A | Flare Type RT               | N/A  |
|         | N/A | Flare Slope LT (%)    | N/A  | N/A | Flare Slope RT (%)          | N/A  |
|         | N/A | Flare Traversable LT? | N/A  | N/A | Flare Traversable RT?       | N/A  |
|         | N/A | Landing Length (in)   | N/A  | N/A | DWS Provided?               | N/A  |
|         | N/A | Landing Width (in)    | N/A  | N/A | DWS Contrast?               | N/A  |
|         | N/A | Landing Slope (%)     | N/A  | N/A | DWS Length (in)             | N/A  |
|         | N/A | Landing X Slope (%)   | N/A  | N/A | DWS Full Width?             | N/A  |
|         | N/A | Landing Curb? (Y/N)   | N/A  | N/A | DWS Offset (in)             | N/A  |
|         | N/A | Shared Landing?       | N/A  |     |                             |      |
|         | N/A | Gutter Ponding?       | N/A  | N/A | Gutter Slope (%)            | N/A  |
|         | N/A | Gutter Lip Ht (in)    | N/A  | N/A | Gutter X Slope (%)          | N/A  |
|         | N/A | Painted X Walk1?      | No   | N/A | Painted X Walk2?            | N/A  |
|         |     | X Walk 1 Direction    | To W |     | X Walk 2 Direction          | N/A  |
|         | N/A | X Walk 1 Width (in)   | N/A  | N/A | X Walk 2 Width (in)         | N/A  |
|         |     | X Walk 1 Slope (%)    | 1.8  |     | X Walk 2 Slope (%)          | N/A  |
|         |     | X Walk 1 X Slope (%)  | 0.7  |     | X Walk 2 X Slope (%)        | N/A  |
|         | N/A | Ramp inside XWalk1?   | N/A  | N/A | Ramp inside XWalk2?         | N/A  |
|         |     | Road Slope (%)        | N/A  | N/A | Clear Space?                | N/A  |
|         |     | Road X Slope (%)      | N/A  | N/A | Clear Space to XWalk (in)   | N/A  |
|         | N/A | Any Obstructions?     | N/A  | N/A | Storm Grate/Utility Hazard? | N/A  |
| 1850.00 |     | Obstruction Type      |      |     | Storm Grate/Utility Type    |      |
|         |     |                       | N/A  |     |                             | N/A  |
|         |     |                       |      | Yes | Surface Condition? (G/P)    | Good |