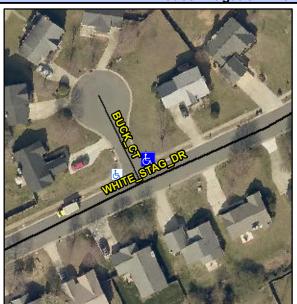

## **Access Compliance Report Public Rights-of-Way** (Curb Ramps)

Data

6.8

Intersection ID: 3047 Main Street: BUCK\_CT Cross Street: WHITE\_STAG\_DR Location: NE **Overall Compliance: No** ADA ID: A6D9E9FCB90F Ramp Type: Perp Initial Pass/Fail: Fail **Severity Score:** 8.75

## **Field Measurements/Component Compliance**

47.5 Yes

Data Compliance Description

Ramp Slope (%)

| Street 1 Name           | виск ст  |
|-------------------------|----------|
| Stop Condition-Street 2 | StopSign |
| Street 2 Name           | N/A      |
| Stop Condition-Street 1 | N/A      |