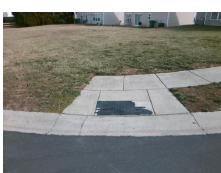

**DAMAGED DWS** 

PROW/ADA:

Total Cost:

Not Found, R304.5.1, R304.5.3

3200.00

| Compl | iance Description     | Data | Compl | iance Description           | Data |
|-------|-----------------------|------|-------|-----------------------------|------|
| N/A   | Ramp Length (in)      | 48.0 | Yes   | BlendTrans Slope (%)        | 4.2  |
| No    | Ramp Width (in)       | 47.5 | No    | BlendTrans XSlope (%)       | 6.1  |
| N/A   | Flare Type LT         | N/A  | N/A   | Flare Type RT               | N/A  |
| N/A   | Flare Slope LT (%)    | N/A  | N/A   | Flare Slope RT (%)          | N/A  |
| N/A   | Flare Traversable LT? | N/A  | N/A   | Flare Traversable RT?       | N/A  |
| N/A   | Landing Length (in)   | N/A  | N/A   | DWS Provided?               | N/A  |
| N/A   | Landing Width (in)    | N/A  | N/A   | DWS Contrast?               | N/A  |
| N/A   | Landing Slope (%)     | N/A  | N/A   | DWS Length (in)             | N/A  |
| N/A   | Landing X Slope (%)   | N/A  | N/A   | DWS Full Width?             | N/A  |
| N/A   | Landing Curb? (Y/N)   | N/A  | N/A   | DWS Offset (in)             | N/A  |
| N/A   | Shared Landing?       | N/A  |       |                             |      |
| N/A   | Gutter Ponding?       | N/A  | N/A   | Gutter Slope (%)            | N/A  |
| N/A   | Gutter Lip Ht (in)    | N/A  | N/A   | Gutter X Slope (%)          | N/A  |
| N/A   | Painted X Walk1?      | No   | N/A   | Painted X Walk2?            | N/A  |
|       | X Walk 1 Direction    | To W |       | X Walk 2 Direction          | N/A  |
|       | X Walk 1 Width (in)   | N/A  |       | X Walk 2 Width (in)         | N/A  |
|       | X Walk 1 Slope (%)    | 4.9  |       | X Walk 2 Slope (%)          | N/A  |
|       | X Walk 1 X Slope (%)  | 5.7  |       | X Walk 2 X Slope (%)        | N/A  |
| N/A   | Ramp inside XWalk1?   | N/A  | N/A   | Ramp inside XWalk2?         | N/A  |
|       | Road Slope (%)        | 5.7  |       | Clear Space?                | N/A  |
|       | Road X Slope (%)      | 4.9  | N/A   | Clear Space to XWalk (in)   | N/A  |
| N/A   | Any Obstructions?     | N/A  | N/A   | Storm Grate/Utility Hazard? | N/A  |
|       | Obstruction Type      |      |       | Storm Grate/Utility Type    |      |
|       |                       | N/A  |       |                             | N/A  |
|       |                       |      | Yes   | Surface Condition? (G/P)    | Good |
|       |                       |      | No    | Curb Slope (%)              | 7.9  |