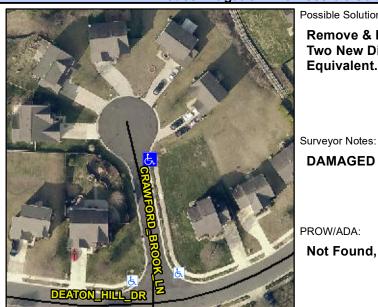

## **Access Compliance Report Public Rights-of-Way** (Curb Ramps)

Intersection ID: 1002943 Main Street: CRAWFORD BROOK LN **Cross Street: N/A** Location: SE **Overall Compliance: No** ADA ID: A6DAE55DC93B Ramp Type: BlendTrans1 Initial Pass/Fail: Fail Severity Score: 21.25

## Field Measurements/Component Compliance

**CRAWFORD BROOK LN** Street 1 Name Stop Condition-Street 1 None Street 2 Name N/A Stop Condition-Street 2 N/A Possible Solutions: Remove & Replace Curb Ramp With **Two New Directional Ramps or** Equivalent.