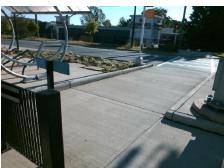

Surveyor Notes:

N/A

PROW/ADA:

Total Cost:

R304.2.3, R305.2

3200.00

| Field Measurements/Component Compliance |                       |       |                                |                             |      |  |  |
|-----------------------------------------|-----------------------|-------|--------------------------------|-----------------------------|------|--|--|
|                                         |                       | Data  | Comp                           | liance Description          | Data |  |  |
| N/A                                     | Ramp Length (in)      | 237.0 | Yes                            | BlendTrans Slope (%)        | 0.1  |  |  |
| Yes                                     | Ramp Width (in)       | 120.5 | Yes                            | BlendTrans XSlope (%)       | 1.4  |  |  |
| No Flare TypeQuTrbed_WithWalkSurface    |                       | Yes   | Flare Type RCurbed_NoWalkSurfa |                             |      |  |  |
| N/A                                     | Flare Slope LT (%)    | N/A   | N/A                            | Flare Slope RT (%)          | N/A  |  |  |
| N/A                                     | Flare Traversable LT? | No    | N/A                            | Flare Traversable RT?       | No   |  |  |
| Yes                                     | Landing Length (in)   | 90.0  | Yes                            | DWS Provided?               | Yes  |  |  |
| Yes                                     | Landing Width (in)    | 120.5 | Yes                            | DWS Contrast?               | Yes  |  |  |
| Yes                                     | Landing Slope (%)     | 1.4   | Yes                            | DWS Length (in)             | 24.0 |  |  |
| Yes                                     | Landing X Slope (%)   | 0.6   | Yes                            | DWS Full Width?             | Yes  |  |  |
| N/A                                     | Landing Curb? (Y/N)   | No    | No                             | DWS Offset (in)             | 3.0  |  |  |
| N/A                                     | Shared Landing?       | Yes   |                                |                             |      |  |  |
| Yes                                     | Gutter Ponding?       | No    | Yes                            | Gutter Slope (%)            | 2.5  |  |  |
| Yes                                     | Gutter Lip Ht (in)    | 0.0   | Yes                            | Gutter X Slope (%)          | 2.0  |  |  |
| N/A                                     | Painted X Walk1?      | Yes   | N/A                            | Painted X Walk2?            | N/A  |  |  |
|                                         | X Walk 1 Direction    | To SE |                                | X Walk 2 Direction          | N/A  |  |  |
|                                         | X Walk 1 Width (in)   | 108.0 |                                | X Walk 2 Width (in)         | N/A  |  |  |
|                                         | X Walk 1 Slope (%)    | 3.4   |                                | X Walk 2 Slope (%)          | N/A  |  |  |
|                                         | X Walk 1 X Slope (%)  | 1.6   |                                | X Walk 2 X Slope (%)        | N/A  |  |  |
| Yes                                     | Ramp inside XWalk1?   | Yes   | N/A                            | Ramp inside XWalk2?         | N/A  |  |  |
|                                         | Road Slope (%)        | 1.6   |                                | Clear Space?                | Yes  |  |  |
|                                         | Road X Slope (%)      | 3.4   | N/A                            | Clear Space to XWalk (in)   | N/A  |  |  |
| Yes                                     | Any Obstructions?     | No    | Yes                            | Storm Grate/Utility Hazard? | No   |  |  |
|                                         | Obstruction Type      |       |                                | Storm Grate/Utility Type    |      |  |  |
|                                         |                       | N/A   |                                |                             | N/A  |  |  |
|                                         |                       |       | Yes                            | Surface Condition? (G/P)    | Good |  |  |
| 1 14                                    | GL de AND             |       | Yes                            | Curb Slope (%)              | 3.1  |  |  |