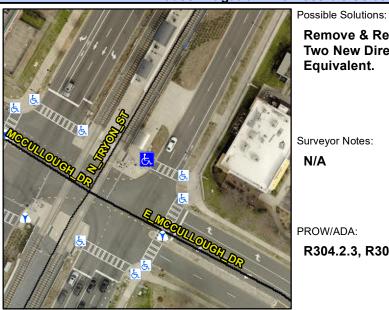

## **Access Compliance Report Public Rights-of-Way** (Curb Ramps)

Intersection ID: 5967 Main Street: TRYON ST **Cross Street: MCCULLOUGH DR** Location: NE

ADA ID: A6DCD86BBBF8 Ramp Type: BlendTrans1 Initial Pass/Fail: Pass **Overall Compliance: No Severity Score:** 5

## **Codes/Mitigation Info/Possible Solution**

**TRYON ST** Street 1 Name Stop Condition-Street 1 Signal Street 2 Name N/A Stop Condition-Street 2 N/A Remove & Replace Curb Ramp With **Two New Directional Ramps or** Equivalent.

Surveyor Notes:

N/A

PROW/ADA:

Total Cost:

R304.2.3, R305.2

3200.00

| Field Measurements/Component Compliance |                       |       |                                |                             |      |  |  |
|-----------------------------------------|-----------------------|-------|--------------------------------|-----------------------------|------|--|--|
|                                         |                       | Data  | Comp                           | liance Description          | Data |  |  |
| N/A                                     | Ramp Length (in)      | 237.0 | Yes                            | BlendTrans Slope (%)        | 0.1  |  |  |
| Yes                                     | Ramp Width (in)       | 120.5 | Yes                            | BlendTrans XSlope (%)       | 1.4  |  |  |
| No Flare TypeQuTrbed_WithWalkSurface    |                       | Yes   | Flare Type RCurbed_NoWalkSurfa |                             |      |  |  |
| N/A                                     | Flare Slope LT (%)    | N/A   | N/A                            | Flare Slope RT (%)          | N/A  |  |  |
| N/A                                     | Flare Traversable LT? | No    | N/A                            | Flare Traversable RT?       | No   |  |  |
| Yes                                     | Landing Length (in)   | 90.0  | Yes                            | DWS Provided?               | Yes  |  |  |
| Yes                                     | Landing Width (in)    | 120.5 | Yes                            | DWS Contrast?               | Yes  |  |  |
| Yes                                     | Landing Slope (%)     | 1.4   | Yes                            | DWS Length (in)             | 24.0 |  |  |
| Yes                                     | Landing X Slope (%)   | 0.6   | Yes                            | DWS Full Width?             | Yes  |  |  |
| N/A                                     | Landing Curb? (Y/N)   | No    | No                             | DWS Offset (in)             | 3.0  |  |  |
| N/A                                     | Shared Landing?       | Yes   |                                |                             |      |  |  |
| Yes                                     | Gutter Ponding?       | No    | Yes                            | Gutter Slope (%)            | 2.5  |  |  |
| Yes                                     | Gutter Lip Ht (in)    | 0.0   | Yes                            | Gutter X Slope (%)          | 2.0  |  |  |
| N/A                                     | Painted X Walk1?      | Yes   | N/A                            | Painted X Walk2?            | N/A  |  |  |
|                                         | X Walk 1 Direction    | To SE |                                | X Walk 2 Direction          | N/A  |  |  |
|                                         | X Walk 1 Width (in)   | 108.0 |                                | X Walk 2 Width (in)         | N/A  |  |  |
|                                         | X Walk 1 Slope (%)    | 3.4   |                                | X Walk 2 Slope (%)          | N/A  |  |  |
|                                         | X Walk 1 X Slope (%)  | 1.6   |                                | X Walk 2 X Slope (%)        | N/A  |  |  |
| Yes                                     | Ramp inside XWalk1?   | Yes   | N/A                            | Ramp inside XWalk2?         | N/A  |  |  |
|                                         | Road Slope (%)        | 1.6   |                                | Clear Space?                | Yes  |  |  |
|                                         | Road X Slope (%)      | 3.4   | N/A                            | Clear Space to XWalk (in)   | N/A  |  |  |
| Yes                                     | Any Obstructions?     | No    | Yes                            | Storm Grate/Utility Hazard? | No   |  |  |
|                                         | Obstruction Type      |       |                                | Storm Grate/Utility Type    |      |  |  |
|                                         |                       | N/A   |                                |                             | N/A  |  |  |
|                                         |                       |       | Yes                            | Surface Condition? (G/P)    | Good |  |  |
| 1 14                                    | GL de AND             |       | Yes                            | Curb Slope (%)              | 3.1  |  |  |