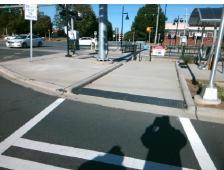

Surveyor Notes:

N/A

PROW/ADA:

Total Cost:

R304.2.3, R305.2

3200.00

| Field Measurements/Component Compliance |                       |       |                                |                             |      |  |  |
|-----------------------------------------|-----------------------|-------|--------------------------------|-----------------------------|------|--|--|
|                                         |                       | Data  | Comp                           | liance Description          | Data |  |  |
| N/A                                     | Ramp Length (in)      | 237.0 | Yes                            | BlendTrans Slope (%)        | 0.1  |  |  |
| Yes                                     | Ramp Width (in)       | 120.5 | Yes                            | BlendTrans XSlope (%)       | 1.4  |  |  |
| No Flare TypeQuTrbed_WithWalkSurface    |                       | Yes   | Flare Type RCurbed_NoWalkSurfa |                             |      |  |  |
| N/A                                     | Flare Slope LT (%)    | N/A   | N/A                            | Flare Slope RT (%)          | N/A  |  |  |
| N/A                                     | Flare Traversable LT? | No    | N/A                            | Flare Traversable RT?       | No   |  |  |
| Yes                                     | Landing Length (in)   | 90.0  | Yes                            | DWS Provided?               | Yes  |  |  |
| Yes                                     | Landing Width (in)    | 120.5 | Yes                            | DWS Contrast?               | Yes  |  |  |
| Yes                                     | Landing Slope (%)     | 1.4   | Yes                            | DWS Length (in)             | 24.0 |  |  |
| Yes                                     | Landing X Slope (%)   | 0.6   | Yes                            | DWS Full Width?             | Yes  |  |  |
| N/A                                     | Landing Curb? (Y/N)   | No    | No                             | DWS Offset (in)             | 3.0  |  |  |
| N/A                                     | Shared Landing?       | Yes   |                                |                             |      |  |  |
| Yes                                     | Gutter Ponding?       | No    | Yes                            | Gutter Slope (%)            | 2.5  |  |  |
| Yes                                     | Gutter Lip Ht (in)    | 0.0   | Yes                            | Gutter X Slope (%)          | 2.0  |  |  |
| N/A                                     | Painted X Walk1?      | Yes   | N/A                            | Painted X Walk2?            | N/A  |  |  |
|                                         | X Walk 1 Direction    | To SE |                                | X Walk 2 Direction          | N/A  |  |  |
|                                         | X Walk 1 Width (in)   | 108.0 |                                | X Walk 2 Width (in)         | N/A  |  |  |
|                                         | X Walk 1 Slope (%)    | 3.4   |                                | X Walk 2 Slope (%)          | N/A  |  |  |
|                                         | X Walk 1 X Slope (%)  | 1.6   |                                | X Walk 2 X Slope (%)        | N/A  |  |  |
| Yes                                     | Ramp inside XWalk1?   | Yes   | N/A                            | Ramp inside XWalk2?         | N/A  |  |  |
|                                         | Road Slope (%)        | 1.6   |                                | Clear Space?                | Yes  |  |  |
|                                         | Road X Slope (%)      | 3.4   | N/A                            | Clear Space to XWalk (in)   | N/A  |  |  |
| Yes                                     | Any Obstructions?     | No    | Yes                            | Storm Grate/Utility Hazard? | No   |  |  |
|                                         | Obstruction Type      |       |                                | Storm Grate/Utility Type    |      |  |  |
|                                         |                       | N/A   |                                |                             | N/A  |  |  |
|                                         |                       |       | Yes                            | Surface Condition? (G/P)    | Good |  |  |
| 1 14                                    | GL de AND             |       | Yes                            | Curb Slope (%)              | 3.1  |  |  |