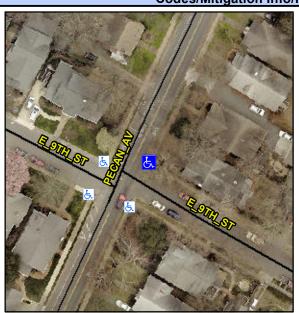

## Access Compliance Report Public Rights-of-Way (Curb Ramps)

Intersection ID: 43101 Main Street: E\_9TH\_ST Cross Street: PECAN\_AV Location: NE

ADA ID: A6EBD9D98854 Ramp Type: PerpDiag Initial Pass/Fail: Fail Overall Compliance: No Severity Score: 12.5

## Field Measurements/Component Compliance

Street 1 Name PECAN AV
Stop Condition-Street 2 None
Street 2 Name E 9TH ST
Stop Condition-Street 1 StopSign

Possible Solutions:

Remove & Replace Curb Ramp With
Two New Directional Ramps or
Equivalent.