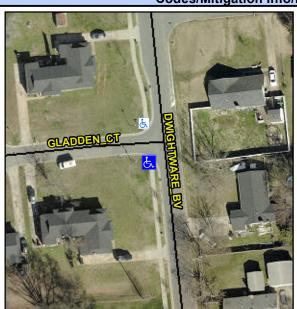

N/A

N/A

N/A

N/A

Good 12.6

Intersection ID: 14542 Main Street: DWIGHTWARE BV **Cross Street: GLADDEN CT** Location: SW **ADA ID: A6F2E253BC03** Ramp Type: Directional1 Initial Pass/Fail: Fail **Overall Compliance: No Severity Score:** 12.5

Grade Break?

Grade Break Slope (%)

Grade Break XSlope (%)

**GLADDEN CT** Street 1 Name Stop Condition-Street 1 StopSign Street 2 Name N/A Stop Condition-Street 2 N/A

| Possible Solutions:           |  |  |  |  |
|-------------------------------|--|--|--|--|
| Remove & Replace Entire Ramp. |  |  |  |  |
|                               |  |  |  |  |
|                               |  |  |  |  |
|                               |  |  |  |  |
|                               |  |  |  |  |
|                               |  |  |  |  |
| Surveyor Notes:               |  |  |  |  |
| N/A                           |  |  |  |  |
|                               |  |  |  |  |
|                               |  |  |  |  |
|                               |  |  |  |  |
| PROW/ADA:                     |  |  |  |  |
| R304.2.2                      |  |  |  |  |
|                               |  |  |  |  |
|                               |  |  |  |  |
|                               |  |  |  |  |
|                               |  |  |  |  |
|                               |  |  |  |  |
|                               |  |  |  |  |