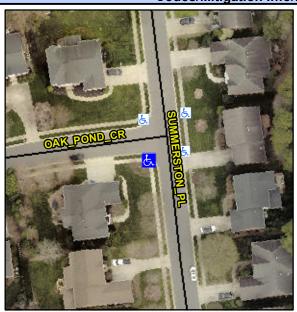

## Access Compliance Report Public Rights-of-Way (Curb Ramps)

Intersection ID: 26825 Main Street: OAK\_POND\_CR Cross Street: SUMMERSTON\_PL Location: SW

ADA ID: A6F4E45503D7 Ramp Type: PerpDiag Initial Pass/Fail: Fail Overall Compliance: No Severity Score: 37.5