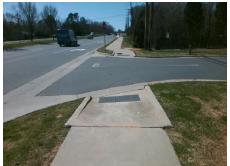

Remove & Replace Entire Ramp. Surveyor Notes: N/A PROW/ADA: R304.5.3

| Total Cost: | \$ | 1600.00 |
|-------------|----|---------|

| Field Measurements/Component Compliance |                       |       |      |                             |      |  |  |
|-----------------------------------------|-----------------------|-------|------|-----------------------------|------|--|--|
| Compli                                  | ance Description      | Data  | Comp | liance Description          | Data |  |  |
| N/A                                     | Ramp Length (in)      | 80.0  | N/A  | Grade Break?                | N/A  |  |  |
| Yes                                     | Ramp Width (in)       | 69.0  | N/A  | Grade Break Slope (%)       | 0.0  |  |  |
| Yes                                     | Ramp Slope (%)        | 3.8   | N/A  | Grade Break XSlope (%)      | 0.0  |  |  |
| No                                      | Ramp XSlope (%)       | 2.9   |      |                             |      |  |  |
| N/A                                     | Flare Type LT         | N/A   | N/A  | Flare Type RT               | N/A  |  |  |
| N/A                                     | Flare Slope LT (%)    | N/A   | N/A  | Flare Slope RT (%)          | 0.0  |  |  |
| N/A                                     | Flare Traversable LT? | N/A   | N/A  | Flare Traversable RT?       | N/A  |  |  |
| N/A                                     | Landing Length (in)   | 0.0   | N/A  | DWS Provided?               | N/A  |  |  |
| N/A                                     | Landing Width (in)    | 0.0   | N/A  | DWS Contrast?               | N/A  |  |  |
| N/A                                     | Landing Slope (%)     | 0.0   | N/A  | DWS Length (in)             | N/A  |  |  |
| N/A                                     | Landing X Slope (%)   | 0.0   | N/A  | DWS Full Width?             | N/A  |  |  |
| N/A                                     | Landing Curb? (Y/N)   | N/A   | N/A  | DWS Offset LT (in)          | N/A  |  |  |
| N/A                                     | Shared Landing?       | N/A   | N/A  | DWS Offset RT (in)          | N/A  |  |  |
| N/A                                     | Gutter Ponding?       | 0.0   | N/A  | Gutter Slope (%)            | N/A  |  |  |
| N/A                                     | Gutter Lip Ht (in)    | 0.0   | N/A  | Gutter X Slope (%)          | N/A  |  |  |
| N/A                                     | Painted X Walk1?      | No    |      | Road Slope (%)              | 3.5  |  |  |
|                                         | X Walk 1 Direction    | To SW |      | Road X Slope (%)            | 4.0  |  |  |
|                                         | X Walk 1 Width (in)   | N/A   |      | Clear Space?                | N/A  |  |  |
|                                         | X Walk 1 Slope (%)    | 3.5   | N/A  | Clear Space to XWalk (in)   | N/A  |  |  |
|                                         | X Walk 1 X Slope (%)  | 4.0   | N/A  | Storm Grate/Utility Hazard? | N/A  |  |  |
| N/A                                     | Ramp inside XWalk1?   | N/A   |      | Storm Grate/Utility Type    |      |  |  |
| N/A                                     | Any Obstructions?     | N/A   |      |                             | N/A  |  |  |
|                                         | Obstruction Type      |       | Yes  | Surface Condition? (G/P)    | Good |  |  |
|                                         |                       | N/A   | N/A  | Curb Slope (%)              | 4.3  |  |  |
|                                         |                       |       |      |                             |      |  |  |