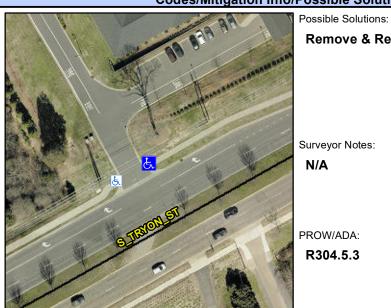

## **Access Compliance Report Public Rights-of-Way** (Curb Ramps)

Intersection ID: 10036977 Main Street: S\_TRYON\_ST Cross Street: N/A Location: Ramp Type: Directional1 **Overall Compliance: No** ADA ID: A6F75652A198 Initial Pass/Fail: Fail **Severity Score:** 1.25

**Codes/Mitigation Info/Possible Solution** 

| Street 1 Name           | ENTRANCE |
|-------------------------|----------|
| Stop Condition-Street 1 | StopSign |
| Street 2 Name           | N/A      |
| Stop Condition-Street 2 | N/A      |

Remove & Replace Entire Ramp. Surveyor Notes: N/A PROW/ADA: R304.5.3

| Total Cost: | \$ | 1600.00 |
|-------------|----|---------|

| Field Measurements/Component Compliance |                       |       |      |                             |      |  |  |
|-----------------------------------------|-----------------------|-------|------|-----------------------------|------|--|--|
| Compli                                  | ance Description      | Data  | Comp | liance Description          | Data |  |  |
| N/A                                     | Ramp Length (in)      | 80.0  | N/A  | Grade Break?                | N/A  |  |  |
| Yes                                     | Ramp Width (in)       | 69.0  | N/A  | Grade Break Slope (%)       | 0.0  |  |  |
| Yes                                     | Ramp Slope (%)        | 3.8   | N/A  | Grade Break XSlope (%)      | 0.0  |  |  |
| No                                      | Ramp XSlope (%)       | 2.9   |      |                             |      |  |  |
| N/A                                     | Flare Type LT         | N/A   | N/A  | Flare Type RT               | N/A  |  |  |
| N/A                                     | Flare Slope LT (%)    | N/A   | N/A  | Flare Slope RT (%)          | 0.0  |  |  |
| N/A                                     | Flare Traversable LT? | N/A   | N/A  | Flare Traversable RT?       | N/A  |  |  |
| N/A                                     | Landing Length (in)   | 0.0   | N/A  | DWS Provided?               | N/A  |  |  |
| N/A                                     | Landing Width (in)    | 0.0   | N/A  | DWS Contrast?               | N/A  |  |  |
| N/A                                     | Landing Slope (%)     | 0.0   | N/A  | DWS Length (in)             | N/A  |  |  |
| N/A                                     | Landing X Slope (%)   | 0.0   | N/A  | DWS Full Width?             | N/A  |  |  |
| N/A                                     | Landing Curb? (Y/N)   | N/A   | N/A  | DWS Offset LT (in)          | N/A  |  |  |
| N/A                                     | Shared Landing?       | N/A   | N/A  | DWS Offset RT (in)          | N/A  |  |  |
| N/A                                     | Gutter Ponding?       | 0.0   | N/A  | Gutter Slope (%)            | N/A  |  |  |
| N/A                                     | Gutter Lip Ht (in)    | 0.0   | N/A  | Gutter X Slope (%)          | N/A  |  |  |
| N/A                                     | Painted X Walk1?      | No    |      | Road Slope (%)              | 3.5  |  |  |
|                                         | X Walk 1 Direction    | To SW |      | Road X Slope (%)            | 4.0  |  |  |
|                                         | X Walk 1 Width (in)   | N/A   |      | Clear Space?                | N/A  |  |  |
|                                         | X Walk 1 Slope (%)    | 3.5   | N/A  | Clear Space to XWalk (in)   | N/A  |  |  |
|                                         | X Walk 1 X Slope (%)  | 4.0   | N/A  | Storm Grate/Utility Hazard? | N/A  |  |  |
| N/A                                     | Ramp inside XWalk1?   | N/A   |      | Storm Grate/Utility Type    |      |  |  |
| N/A                                     | Any Obstructions?     | N/A   |      |                             | N/A  |  |  |
|                                         | Obstruction Type      |       | Yes  | Surface Condition? (G/P)    | Good |  |  |
|                                         |                       | N/A   | N/A  | Curb Slope (%)              | 4.3  |  |  |
|                                         |                       |       |      |                             |      |  |  |