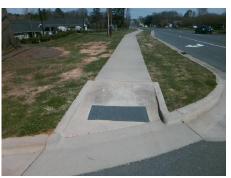

Remove & Replace Entire Ramp. Surveyor Notes: N/A PROW/ADA: R304.5.3

| Total Cost: | \$ | 1600.00 |
|-------------|----|---------|

| Field Measurements/Component Compliance |                       |       |      |                             |      |  |  |
|-----------------------------------------|-----------------------|-------|------|-----------------------------|------|--|--|
| Compli                                  | ance Description      | Data  | Comp | liance Description          | Data |  |  |
| N/A                                     | Ramp Length (in)      | 80.0  | N/A  | Grade Break?                | N/A  |  |  |
| Yes                                     | Ramp Width (in)       | 69.0  | N/A  | Grade Break Slope (%)       | 0.0  |  |  |
| Yes                                     | Ramp Slope (%)        | 3.8   | N/A  | Grade Break XSlope (%)      | 0.0  |  |  |
| No                                      | Ramp XSlope (%)       | 2.9   |      |                             |      |  |  |
| N/A                                     | Flare Type LT         | N/A   | N/A  | Flare Type RT               | N/A  |  |  |
| N/A                                     | Flare Slope LT (%)    | N/A   | N/A  | Flare Slope RT (%)          | 0.0  |  |  |
| N/A                                     | Flare Traversable LT? | N/A   | N/A  | Flare Traversable RT?       | N/A  |  |  |
| N/A                                     | Landing Length (in)   | 0.0   | N/A  | DWS Provided?               | N/A  |  |  |
| N/A                                     | Landing Width (in)    | 0.0   | N/A  | DWS Contrast?               | N/A  |  |  |
| N/A                                     | Landing Slope (%)     | 0.0   | N/A  | DWS Length (in)             | N/A  |  |  |
| N/A                                     | Landing X Slope (%)   | 0.0   | N/A  | DWS Full Width?             | N/A  |  |  |
| N/A                                     | Landing Curb? (Y/N)   | N/A   | N/A  | DWS Offset LT (in)          | N/A  |  |  |
| N/A                                     | Shared Landing?       | N/A   | N/A  | DWS Offset RT (in)          | N/A  |  |  |
| N/A                                     | Gutter Ponding?       | 0.0   | N/A  | Gutter Slope (%)            | N/A  |  |  |
| N/A                                     | Gutter Lip Ht (in)    | 0.0   | N/A  | Gutter X Slope (%)          | N/A  |  |  |
| N/A                                     | Painted X Walk1?      | No    |      | Road Slope (%)              | 3.5  |  |  |
|                                         | X Walk 1 Direction    | To SW |      | Road X Slope (%)            | 4.0  |  |  |
|                                         | X Walk 1 Width (in)   | N/A   |      | Clear Space?                | N/A  |  |  |
|                                         | X Walk 1 Slope (%)    | 3.5   | N/A  | Clear Space to XWalk (in)   | N/A  |  |  |
|                                         | X Walk 1 X Slope (%)  | 4.0   | N/A  | Storm Grate/Utility Hazard? | N/A  |  |  |
| N/A                                     | Ramp inside XWalk1?   | N/A   |      | Storm Grate/Utility Type    |      |  |  |
| N/A                                     | Any Obstructions?     | N/A   |      |                             | N/A  |  |  |
|                                         | Obstruction Type      |       | Yes  | Surface Condition? (G/P)    | Good |  |  |
|                                         |                       | N/A   | N/A  | Curb Slope (%)              | 4.3  |  |  |
|                                         |                       |       |      |                             |      |  |  |