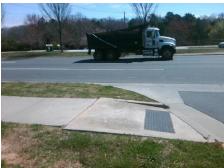

Remove & Replace Entire Ramp. Surveyor Notes: N/A PROW/ADA: R304.5.3

| Total Cost: | \$ | 1600.00 |
|-------------|----|---------|

| Field Measurements/Component Compliance |                       |       |      |                             |      |  |  |
|-----------------------------------------|-----------------------|-------|------|-----------------------------|------|--|--|
| Compli                                  | ance Description      | Data  | Comp | liance Description          | Data |  |  |
| N/A                                     | Ramp Length (in)      | 80.0  | N/A  | Grade Break?                | N/A  |  |  |
| Yes                                     | Ramp Width (in)       | 69.0  | N/A  | Grade Break Slope (%)       | 0.0  |  |  |
| Yes                                     | Ramp Slope (%)        | 3.8   | N/A  | Grade Break XSlope (%)      | 0.0  |  |  |
| No                                      | Ramp XSlope (%)       | 2.9   |      |                             |      |  |  |
| N/A                                     | Flare Type LT         | N/A   | N/A  | Flare Type RT               | N/A  |  |  |
| N/A                                     | Flare Slope LT (%)    | N/A   | N/A  | Flare Slope RT (%)          | 0.0  |  |  |
| N/A                                     | Flare Traversable LT? | N/A   | N/A  | Flare Traversable RT?       | N/A  |  |  |
| N/A                                     | Landing Length (in)   | 0.0   | N/A  | DWS Provided?               | N/A  |  |  |
| N/A                                     | Landing Width (in)    | 0.0   | N/A  | DWS Contrast?               | N/A  |  |  |
| N/A                                     | Landing Slope (%)     | 0.0   | N/A  | DWS Length (in)             | N/A  |  |  |
| N/A                                     | Landing X Slope (%)   | 0.0   | N/A  | DWS Full Width?             | N/A  |  |  |
| N/A                                     | Landing Curb? (Y/N)   | N/A   | N/A  | DWS Offset LT (in)          | N/A  |  |  |
| N/A                                     | Shared Landing?       | N/A   | N/A  | DWS Offset RT (in)          | N/A  |  |  |
| N/A                                     | Gutter Ponding?       | 0.0   | N/A  | Gutter Slope (%)            | N/A  |  |  |
| N/A                                     | Gutter Lip Ht (in)    | 0.0   | N/A  | Gutter X Slope (%)          | N/A  |  |  |
| N/A                                     | Painted X Walk1?      | No    |      | Road Slope (%)              | 3.5  |  |  |
|                                         | X Walk 1 Direction    | To SW |      | Road X Slope (%)            | 4.0  |  |  |
|                                         | X Walk 1 Width (in)   | N/A   |      | Clear Space?                | N/A  |  |  |
|                                         | X Walk 1 Slope (%)    | 3.5   | N/A  | Clear Space to XWalk (in)   | N/A  |  |  |
|                                         | X Walk 1 X Slope (%)  | 4.0   | N/A  | Storm Grate/Utility Hazard? | N/A  |  |  |
| N/A                                     | Ramp inside XWalk1?   | N/A   |      | Storm Grate/Utility Type    |      |  |  |
| N/A                                     | Any Obstructions?     | N/A   |      |                             | N/A  |  |  |
|                                         | Obstruction Type      |       | Yes  | Surface Condition? (G/P)    | Good |  |  |
|                                         |                       | N/A   | N/A  | Curb Slope (%)              | 4.3  |  |  |
|                                         |                       |       |      |                             |      |  |  |