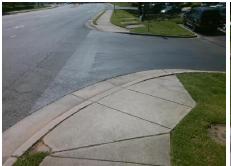

## Field Measurements/Component Compliance

**ENTRANCE** Street 1 Name Stop Condition-Street 2 StopSign **SANDY PORTER RD** Street 2 Name Stop Condition-Street 1

Possible Solutions: Remove & Replace Curb Ramp With **Two New Directional Ramps or** Equivalent. Surveyor Notes: N/A PROW/ADA: Not Found, R304.5.1, R304.2.2, R304.5.3

3200.00

| Field Measurements/Component Compliance |                       |       |      |        |                       |       |
|-----------------------------------------|-----------------------|-------|------|--------|-----------------------|-------|
| Compl                                   | iance Description     | Data  | Comp | liance | Description           | Data  |
| N/A                                     | Ramp Length (in)      | 69.0  | No   | Ramp   | Slope (%)             | 9.5   |
| No                                      | Ramp Width (in)       | 37.0  | No   | Ramp   | XSlope (%)            | 4.5   |
| N/A                                     | Flare Type LT         | N/A   | N/A  | Flare  | Type RT               | N/A   |
| N/A                                     | Flare Slope LT (%)    | N/A   | N/A  | Flare  | Slope RT (%)          | N/A   |
| N/A                                     | Flare Traversable LT? | N/A   | N/A  | Flare  | Traversable RT?       | N/A   |
| N/A                                     | Landing Length (in)   | N/A   | N/A  | DWS    | Provided?             | N/A   |
| N/A                                     | Landing Width (in)    | N/A   | N/A  | DWS    | Contrast?             | N/A   |
| N/A                                     | Landing Slope (%)     | N/A   | N/A  | DWS    | Length (in)           | N/A   |
| N/A                                     | Landing X Slope (%)   | N/A   | N/A  | DWS    | Full Width?           | N/A   |
| N/A                                     | Landing Curb? (Y/N)   | N/A   | N/A  | DWS    | Offset (in)           | N/A   |
| N/A                                     | Shared Landing?       | N/A   |      |        |                       |       |
| N/A                                     | Gutter Ponding?       | N/A   | N/A  | Gutte  | r Slope (%)           | N/A   |
| N/A                                     | Gutter Lip Ht (in)    | N/A   | N/A  | Gutte  | r X Slope (%)         | N/A   |
| N/A                                     | Painted X Walk1?      | No    | N/A  | Painte | ed X Walk2?           | No    |
|                                         | X Walk 1 Direction    | To SE |      | X Wa   | lk 2 Direction        | To NE |
| N/A                                     | X Walk 1 Width (in)   | N/A   | N/A  | X Wa   | lk 2 Width (in)       | N/A   |
|                                         | X Walk 1 Slope (%)    | 0.3   |      | X Wa   | lk 2 Slope (%)        | 4.8   |
|                                         | X Walk 1 X Slope (%)  | 4.9   |      | X Wa   | lk 2 X Slope (%)      | 0.2   |
| N/A                                     | Ramp inside XWalk1?   | N/A   | N/A  | Ramp   | inside XWalk2?        | N/A   |
|                                         | Road Slope (%)        | 1.9   | N/A  | Clear  | Space?                | N/A   |
|                                         | Road X Slope (%)      | 4.8   | N/A  | Clear  | Space to XWalk (in)   | N/A   |
| N/A                                     | Any Obstructions?     | N/A   | N/A  | Storm  | Grate/Utility Hazard? | N/A   |
|                                         | Obstruction Type      |       |      | Storm  | Grate/Utility Type    |       |
|                                         |                       | N/A   |      |        |                       | N/A   |
|                                         |                       |       | Yes  | Surfa  | ce Condition? (G/P)   | Good  |
| -                                       | 224                   |       |      |        |                       |       |