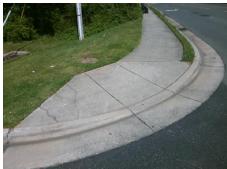

## Field Measurements/Component Compliance

**ENTRANCE** Street 1 Name Stop Condition-Street 2 StopSign **SANDY PORTER RD** Street 2 Name Stop Condition-Street 1

Possible Solutions: Remove & Replace Curb Ramp With **Two New Directional Ramps or** Equivalent. Surveyor Notes: N/A PROW/ADA: Not Found, R304.5.1, R304.2.2, R304.5.3

3200.00

| Field Measurements/Component Compliance |                       |       |      |        |                       |       |
|-----------------------------------------|-----------------------|-------|------|--------|-----------------------|-------|
| Compl                                   | iance Description     | Data  | Comp | liance | Description           | Data  |
| N/A                                     | Ramp Length (in)      | 69.0  | No   | Ramp   | Slope (%)             | 9.5   |
| No                                      | Ramp Width (in)       | 37.0  | No   | Ramp   | XSlope (%)            | 4.5   |
| N/A                                     | Flare Type LT         | N/A   | N/A  | Flare  | Type RT               | N/A   |
| N/A                                     | Flare Slope LT (%)    | N/A   | N/A  | Flare  | Slope RT (%)          | N/A   |
| N/A                                     | Flare Traversable LT? | N/A   | N/A  | Flare  | Traversable RT?       | N/A   |
| N/A                                     | Landing Length (in)   | N/A   | N/A  | DWS    | Provided?             | N/A   |
| N/A                                     | Landing Width (in)    | N/A   | N/A  | DWS    | Contrast?             | N/A   |
| N/A                                     | Landing Slope (%)     | N/A   | N/A  | DWS    | Length (in)           | N/A   |
| N/A                                     | Landing X Slope (%)   | N/A   | N/A  | DWS    | Full Width?           | N/A   |
| N/A                                     | Landing Curb? (Y/N)   | N/A   | N/A  | DWS    | Offset (in)           | N/A   |
| N/A                                     | Shared Landing?       | N/A   |      |        |                       |       |
| N/A                                     | Gutter Ponding?       | N/A   | N/A  | Gutte  | r Slope (%)           | N/A   |
| N/A                                     | Gutter Lip Ht (in)    | N/A   | N/A  | Gutte  | r X Slope (%)         | N/A   |
| N/A                                     | Painted X Walk1?      | No    | N/A  | Painte | ed X Walk2?           | No    |
|                                         | X Walk 1 Direction    | To SE |      | X Wa   | lk 2 Direction        | To NE |
| N/A                                     | X Walk 1 Width (in)   | N/A   | N/A  | X Wa   | lk 2 Width (in)       | N/A   |
|                                         | X Walk 1 Slope (%)    | 0.3   |      | X Wa   | lk 2 Slope (%)        | 4.8   |
|                                         | X Walk 1 X Slope (%)  | 4.9   |      | X Wa   | lk 2 X Slope (%)      | 0.2   |
| N/A                                     | Ramp inside XWalk1?   | N/A   | N/A  | Ramp   | inside XWalk2?        | N/A   |
|                                         | Road Slope (%)        | 1.9   | N/A  | Clear  | Space?                | N/A   |
|                                         | Road X Slope (%)      | 4.8   | N/A  | Clear  | Space to XWalk (in)   | N/A   |
| N/A                                     | Any Obstructions?     | N/A   | N/A  | Storm  | Grate/Utility Hazard? | N/A   |
|                                         | Obstruction Type      |       |      | Storm  | Grate/Utility Type    |       |
|                                         |                       | N/A   |      |        |                       | N/A   |
|                                         |                       |       | Yes  | Surfa  | ce Condition? (G/P)   | Good  |
| -                                       | 224                   |       |      |        |                       |       |