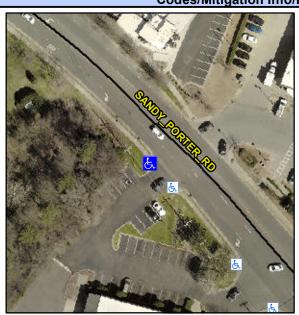

## **Access Compliance Report Public Rights-of-Way** (Curb Ramps)

Intersection ID: 10037190 Main Street: SANDY PORTER RD **Cross Street: N/A** Location: W ADA ID: A6FDD042A947 Ramp Type: PerpDiag Initial Pass/Fail: Fail **Overall Compliance: No Severity Score:** 22.5