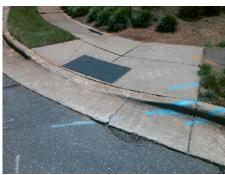

## Access Compliance Report Public Rights-of-Way (Curb Ramps)

Intersection ID: 3735Main Street:DAVIS\_LAKE\_PYCross Street:FOXBRIAR\_TLLocation:SWADA ID: A7032029B681Ramp Type:PerpInitial Pass/Fail:FailOverall Compliance:NoSeverity Score:30

Total Cost:

1850.00

| ass/F                                   | ail: Fail Overall C   | complian | ce: N | o Severity Score            | e: 3 |  |  |
|-----------------------------------------|-----------------------|----------|-------|-----------------------------|------|--|--|
| Field Measurements/Component Compliance |                       |          |       |                             |      |  |  |
| Comp                                    | liance Description    | Data     |       | liance Description          | Data |  |  |
| N/A                                     | Ramp Length (in)      | 44.5     | Yes   | Ramp Slope (%)              | 6.5  |  |  |
| No                                      | Ramp Width (in)       | 32.0     | No    | Ramp XSlope (%)             | 6.0  |  |  |
| N/A                                     | Flare Type LT         | N/A      | N/A   | Flare Type RT               | N/A  |  |  |
| N/A                                     | Flare Slope LT (%)    | N/A      | N/A   | Flare Slope RT (%)          | N/A  |  |  |
| N/A                                     | Flare Traversable LT? | N/A      | N/A   | Flare Traversable RT?       | N/A  |  |  |
| N/A                                     | Landing Length (in)   | N/A      | N/A   | DWS Provided?               | N/A  |  |  |
| N/A                                     | Landing Width (in)    | N/A      | N/A   | DWS Contrast?               | N/A  |  |  |
| N/A                                     | Landing Slope (%)     | N/A      | N/A   | DWS Length (in)             | N/A  |  |  |
| N/A                                     | Landing X Slope (%)   | N/A      | N/A   | DWS Full Width?             | N/A  |  |  |
| N/A                                     | Landing Curb? (Y/N)   | N/A      | N/A   | DWS Offset (in)             | N/A  |  |  |
| N/A                                     | Shared Landing?       | N/A      |       |                             |      |  |  |
| N/A                                     | Gutter Ponding?       | N/A      | N/A   | Gutter Slope (%)            | N/A  |  |  |
| N/A                                     | Gutter Lip Ht (in)    | N/A      | N/A   | Gutter X Slope (%)          | N/A  |  |  |
| N/A                                     | Painted X Walk1?      | No       | N/A   | Painted X Walk2?            | N/A  |  |  |
|                                         | X Walk 1 Direction    | To E     |       | X Walk 2 Direction          | N/A  |  |  |
| N/A                                     | X Walk 1 Width (in)   | N/A      | N/A   | X Walk 2 Width (in)         | N/A  |  |  |
|                                         | X Walk 1 Slope (%)    | 4.0      |       | X Walk 2 Slope (%)          | N/A  |  |  |
|                                         | X Walk 1 X Slope (%)  | 8.1      |       | X Walk 2 X Slope (%)        | N/A  |  |  |
| N/A                                     | Ramp inside XWalk1?   | N/A      | N/A   | Ramp inside XWalk2?         | N/A  |  |  |
|                                         | Road Slope (%)        | N/A      | N/A   | Clear Space?                | N/A  |  |  |
|                                         | Road X Slope (%)      | N/A      | N/A   | Clear Space to XWalk (in)   | N/A  |  |  |
| N/A                                     | Any Obstructions?     | N/A      | N/A   | Storm Grate/Utility Hazard? | N/A  |  |  |
|                                         | Obstruction Type      |          |       | Storm Grate/Utility Type    |      |  |  |
|                                         |                       | N/A      |       |                             | N/A  |  |  |
|                                         |                       |          | Yes   | Surface Condition? (G/P)    | Good |  |  |