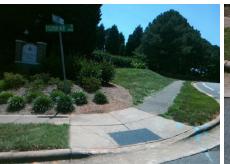

## Access Compliance Report Public Rights-of-Way (Curb Ramps)

Intersection ID: 3735Main Street:DAVIS\_LAKE\_PYCross Street:FOXBRIAR\_TLLocation:SWADA ID: A7032029B681Ramp Type:PerpInitial Pass/Fail:FailOverall Compliance:NoSeverity Score:30

Total Cost:

1850.00

| ass/F                                   | ail: Fail Overall C   | complian | ce: N | o Severity Score            | e: 3 |  |  |
|-----------------------------------------|-----------------------|----------|-------|-----------------------------|------|--|--|
| Field Measurements/Component Compliance |                       |          |       |                             |      |  |  |
| Comp                                    | liance Description    | Data     |       | liance Description          | Data |  |  |
| N/A                                     | Ramp Length (in)      | 44.5     | Yes   | Ramp Slope (%)              | 6.5  |  |  |
| No                                      | Ramp Width (in)       | 32.0     | No    | Ramp XSlope (%)             | 6.0  |  |  |
| N/A                                     | Flare Type LT         | N/A      | N/A   | Flare Type RT               | N/A  |  |  |
| N/A                                     | Flare Slope LT (%)    | N/A      | N/A   | Flare Slope RT (%)          | N/A  |  |  |
| N/A                                     | Flare Traversable LT? | N/A      | N/A   | Flare Traversable RT?       | N/A  |  |  |
| N/A                                     | Landing Length (in)   | N/A      | N/A   | DWS Provided?               | N/A  |  |  |
| N/A                                     | Landing Width (in)    | N/A      | N/A   | DWS Contrast?               | N/A  |  |  |
| N/A                                     | Landing Slope (%)     | N/A      | N/A   | DWS Length (in)             | N/A  |  |  |
| N/A                                     | Landing X Slope (%)   | N/A      | N/A   | DWS Full Width?             | N/A  |  |  |
| N/A                                     | Landing Curb? (Y/N)   | N/A      | N/A   | DWS Offset (in)             | N/A  |  |  |
| N/A                                     | Shared Landing?       | N/A      |       |                             |      |  |  |
| N/A                                     | Gutter Ponding?       | N/A      | N/A   | Gutter Slope (%)            | N/A  |  |  |
| N/A                                     | Gutter Lip Ht (in)    | N/A      | N/A   | Gutter X Slope (%)          | N/A  |  |  |
| N/A                                     | Painted X Walk1?      | No       | N/A   | Painted X Walk2?            | N/A  |  |  |
|                                         | X Walk 1 Direction    | To E     |       | X Walk 2 Direction          | N/A  |  |  |
| N/A                                     | X Walk 1 Width (in)   | N/A      | N/A   | X Walk 2 Width (in)         | N/A  |  |  |
|                                         | X Walk 1 Slope (%)    | 4.0      |       | X Walk 2 Slope (%)          | N/A  |  |  |
|                                         | X Walk 1 X Slope (%)  | 8.1      |       | X Walk 2 X Slope (%)        | N/A  |  |  |
| N/A                                     | Ramp inside XWalk1?   | N/A      | N/A   | Ramp inside XWalk2?         | N/A  |  |  |
|                                         | Road Slope (%)        | N/A      | N/A   | Clear Space?                | N/A  |  |  |
|                                         | Road X Slope (%)      | N/A      | N/A   | Clear Space to XWalk (in)   | N/A  |  |  |
| N/A                                     | Any Obstructions?     | N/A      | N/A   | Storm Grate/Utility Hazard? | N/A  |  |  |
|                                         | Obstruction Type      |          |       | Storm Grate/Utility Type    |      |  |  |
|                                         |                       | N/A      |       |                             | N/A  |  |  |
|                                         |                       |          | Yes   | Surface Condition? (G/P)    | Good |  |  |