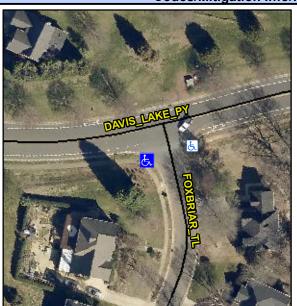

## Access Compliance Report Public Rights-of-Way (Curb Ramps)

Intersection ID: 3735Main Street:DAVIS\_LAKE\_PYCross Street:FOXBRIAR\_TLLocation:SWADA ID: A7032029B681Ramp Type:PerpInitial Pass/Fail:FailOverall Compliance:NoSeverity Score:30