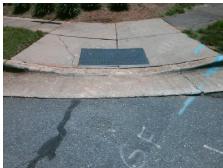

## Access Compliance Report Public Rights-of-Way (Curb Ramps)

Intersection ID: 3735Main Street:DAVIS\_LAKE\_PYCross Street:FOXBRIAR\_TLLocation:SWADA ID: A7032029B681Ramp Type:PerpInitial Pass/Fail:FailOverall Compliance:NoSeverity Score:30

Total Cost:

1850.00

| ass/F                                   | ail: Fail Overall C   | complian | ce: N | o Severity Score            | e: 3 |  |  |
|-----------------------------------------|-----------------------|----------|-------|-----------------------------|------|--|--|
| Field Measurements/Component Compliance |                       |          |       |                             |      |  |  |
| Comp                                    | liance Description    | Data     |       | liance Description          | Data |  |  |
| N/A                                     | Ramp Length (in)      | 44.5     | Yes   | Ramp Slope (%)              | 6.5  |  |  |
| No                                      | Ramp Width (in)       | 32.0     | No    | Ramp XSlope (%)             | 6.0  |  |  |
| N/A                                     | Flare Type LT         | N/A      | N/A   | Flare Type RT               | N/A  |  |  |
| N/A                                     | Flare Slope LT (%)    | N/A      | N/A   | Flare Slope RT (%)          | N/A  |  |  |
| N/A                                     | Flare Traversable LT? | N/A      | N/A   | Flare Traversable RT?       | N/A  |  |  |
| N/A                                     | Landing Length (in)   | N/A      | N/A   | DWS Provided?               | N/A  |  |  |
| N/A                                     | Landing Width (in)    | N/A      | N/A   | DWS Contrast?               | N/A  |  |  |
| N/A                                     | Landing Slope (%)     | N/A      | N/A   | DWS Length (in)             | N/A  |  |  |
| N/A                                     | Landing X Slope (%)   | N/A      | N/A   | DWS Full Width?             | N/A  |  |  |
| N/A                                     | Landing Curb? (Y/N)   | N/A      | N/A   | DWS Offset (in)             | N/A  |  |  |
| N/A                                     | Shared Landing?       | N/A      |       |                             |      |  |  |
| N/A                                     | Gutter Ponding?       | N/A      | N/A   | Gutter Slope (%)            | N/A  |  |  |
| N/A                                     | Gutter Lip Ht (in)    | N/A      | N/A   | Gutter X Slope (%)          | N/A  |  |  |
| N/A                                     | Painted X Walk1?      | No       | N/A   | Painted X Walk2?            | N/A  |  |  |
|                                         | X Walk 1 Direction    | To E     |       | X Walk 2 Direction          | N/A  |  |  |
| N/A                                     | X Walk 1 Width (in)   | N/A      | N/A   | X Walk 2 Width (in)         | N/A  |  |  |
|                                         | X Walk 1 Slope (%)    | 4.0      |       | X Walk 2 Slope (%)          | N/A  |  |  |
|                                         | X Walk 1 X Slope (%)  | 8.1      |       | X Walk 2 X Slope (%)        | N/A  |  |  |
| N/A                                     | Ramp inside XWalk1?   | N/A      | N/A   | Ramp inside XWalk2?         | N/A  |  |  |
|                                         | Road Slope (%)        | N/A      | N/A   | Clear Space?                | N/A  |  |  |
|                                         | Road X Slope (%)      | N/A      | N/A   | Clear Space to XWalk (in)   | N/A  |  |  |
| N/A                                     | Any Obstructions?     | N/A      | N/A   | Storm Grate/Utility Hazard? | N/A  |  |  |
|                                         | Obstruction Type      |          |       | Storm Grate/Utility Type    |      |  |  |
|                                         |                       | N/A      |       |                             | N/A  |  |  |
|                                         |                       |          | Yes   | Surface Condition? (G/P)    | Good |  |  |