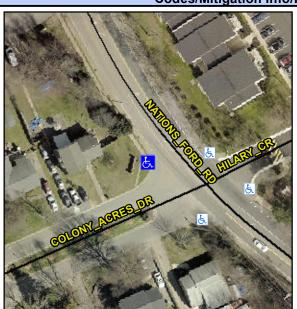

## Access Compliance Report Public Rights-of-Way (Curb Ramps)

Intersection ID: 21144Main Street:COLONY\_ACRES\_DRCross Street:HILARY\_CRLocation:NWADA ID: A707B9E5717BRamp Type:PerpDiagInitial Pass/Fail:FailOverall Compliance:NoSeverity Score:12.5