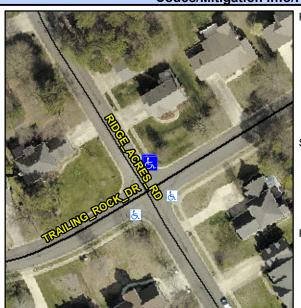

## **Access Compliance Report Public Rights-of-Way** (Curb Ramps)

Intersection ID: 5713 Main Street: RIDGE ACRES RD Cross Street: TRAILING ROCK DR Location: N ADA ID: A708DCD188F2 Ramp Type: Perp Initial Pass/Fail: Fail **Overall Compliance: No Severity Score:** 10

**Codes/Mitigation Info/Possible Solution** 

TRAILING ROCK DR Street 1 Name Stop Condition-Street 2 StopSign Street 2 Name N/A Stop Condition-Street 1 N/A Possible Solutions: Remove & Replace Entire Ramp. Surveyor Notes: N/A PROW/ADA: Not Found, R304.5.1, R304.5.3