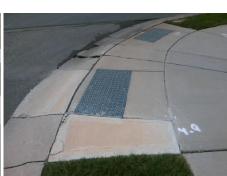

Data

49.0

47.0

N/A

Street 1 Name Stop Condition-Street 2 Street 2 Name Stop Condition-Street 1

| Possible Solutions:           | Compliance Description  |
|-------------------------------|-------------------------|
| Remove & Replace Entire Ramp. | N/A Ramp Length (in)    |
| ·                             | No Ramp Width (in)      |
|                               | N/A Flare Type LT       |
|                               | N/A Flare Slope LT (%)  |
|                               | N/A Flare Traversable L |
|                               | N/A Landing Length (in) |
| Surveyor Notes:               | N/A Landing Width (in)  |
| N/A                           | N/A Landing Slope (%)   |
|                               | N/A Landing X Slope (%  |
|                               | N/A Landing Curb? (Y/N  |
|                               | N/A Shared Landing?     |
| PROW/ADA:                     | N/A Gutter Ponding?     |
| Not Found, R304.5.1, R304.5.3 | N/A Gutter Lip Ht (in)  |
|                               | N/A Painted X Walk1?    |
|                               | X Walk 1 Direction      |
|                               | N/A X Walk 1 Width (in) |
|                               | X Walk 1 Slope (%)      |
|                               | X Walk 1 X Slope (9     |
|                               | N/A Ramp inside XWalk   |
|                               | Road Slope (%)          |