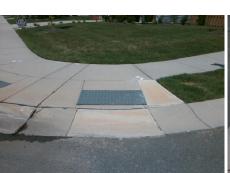

Data

49.0

47.0

N/A

Street 1 Name Stop Condition-Street 2 Street 2 Name Stop Condition-Street 1

| Possible Solutions:           | Compliance Description  |
|-------------------------------|-------------------------|
| Remove & Replace Entire Ramp. | N/A Ramp Length (in)    |
| ·                             | No Ramp Width (in)      |
|                               | N/A Flare Type LT       |
|                               | N/A Flare Slope LT (%)  |
|                               | N/A Flare Traversable L |
|                               | N/A Landing Length (in) |
| Surveyor Notes:               | N/A Landing Width (in)  |
| N/A                           | N/A Landing Slope (%)   |
|                               | N/A Landing X Slope (%  |
|                               | N/A Landing Curb? (Y/N  |
|                               | N/A Shared Landing?     |
| PROW/ADA:                     | N/A Gutter Ponding?     |
| Not Found, R304.5.1, R304.5.3 | N/A Gutter Lip Ht (in)  |
|                               | N/A Painted X Walk1?    |
|                               | X Walk 1 Direction      |
|                               | N/A X Walk 1 Width (in) |
|                               | X Walk 1 Slope (%)      |
|                               | X Walk 1 X Slope (9     |
|                               | N/A Ramp inside XWalk   |
|                               | Road Slope (%)          |