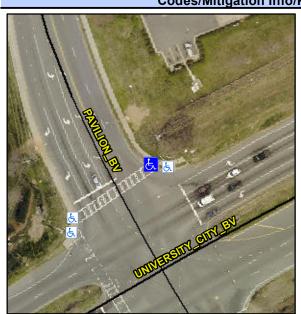

N/A

N/A

Intersection ID: 5454 Main Street: PAVILION BV **Cross Street: UNIVERSITY CITY BV** Location: Ν **Overall Compliance: No ADA ID: A70D46289DBF** Ramp Type: Perp Initial Pass/Fail: Fail Severity Score: 33.75

N/A

N/A

N/A

N/A

| Street 1 Name           | PAVILION BV |
|-------------------------|-------------|
| Stop Condition-Street 2 | Signal      |
| Street 2 Name           | N/A         |
| Stop Condition-Street 1 | N/A         |