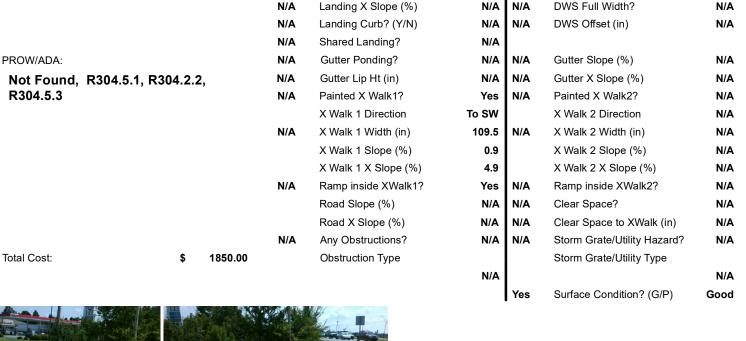

## **Access Compliance Report Public Rights-of-Way** (Curb Ramps)

Data

9.5

5.9

N/A

N/A

N/A

N/A

**Codes/Mitigation Info/Possible Solution** 

Field Measurements/Component Compliance

No

No

N/A

N/A

N/A

N/A

N/A

N/A

Compliance Description

Ramp Slope (%)

Flare Type RT

Ramp XSlope (%)

Flare Slope RT (%)

**DWS Provided?** 

**DWS Contrast?** 

DWS Length (in)

Flare Traversable RT?

Data

99.0

47.0

N/A

N/A

Possible Solutions: Compliance Description N/A Remove & Replace Entire Ramp. No N/A N/A N/A N/A Surveyor Notes: N/A N/A N/A PROW/ADA: Not Found, R304.5.1, R304.2.2, R304.5.3

| Car.                                                                                                                                                                                                                                                                                                                                                                                                                                                                                                                                                                                                                                                                                                                                                                                                                                                                                                                                                                                                                                                                                                                                                                                                                                                                                                                                                                                                                                                                                                                                                                                                                                                                                                                                                                                                                                                                                                                                                                                                                                                                                                                           |  |
|--------------------------------------------------------------------------------------------------------------------------------------------------------------------------------------------------------------------------------------------------------------------------------------------------------------------------------------------------------------------------------------------------------------------------------------------------------------------------------------------------------------------------------------------------------------------------------------------------------------------------------------------------------------------------------------------------------------------------------------------------------------------------------------------------------------------------------------------------------------------------------------------------------------------------------------------------------------------------------------------------------------------------------------------------------------------------------------------------------------------------------------------------------------------------------------------------------------------------------------------------------------------------------------------------------------------------------------------------------------------------------------------------------------------------------------------------------------------------------------------------------------------------------------------------------------------------------------------------------------------------------------------------------------------------------------------------------------------------------------------------------------------------------------------------------------------------------------------------------------------------------------------------------------------------------------------------------------------------------------------------------------------------------------------------------------------------------------------------------------------------------|--|
| A CONTRACTOR OF THE PARTY OF TH |  |
|                                                                                                                                                                                                                                                                                                                                                                                                                                                                                                                                                                                                                                                                                                                                                                                                                                                                                                                                                                                                                                                                                                                                                                                                                                                                                                                                                                                                                                                                                                                                                                                                                                                                                                                                                                                                                                                                                                                                                                                                                                                                                                                                |  |
|                                                                                                                                                                                                                                                                                                                                                                                                                                                                                                                                                                                                                                                                                                                                                                                                                                                                                                                                                                                                                                                                                                                                                                                                                                                                                                                                                                                                                                                                                                                                                                                                                                                                                                                                                                                                                                                                                                                                                                                                                                                                                                                                |  |
| 140%                                                                                                                                                                                                                                                                                                                                                                                                                                                                                                                                                                                                                                                                                                                                                                                                                                                                                                                                                                                                                                                                                                                                                                                                                                                                                                                                                                                                                                                                                                                                                                                                                                                                                                                                                                                                                                                                                                                                                                                                                                                                                                                           |  |
|                                                                                                                                                                                                                                                                                                                                                                                                                                                                                                                                                                                                                                                                                                                                                                                                                                                                                                                                                                                                                                                                                                                                                                                                                                                                                                                                                                                                                                                                                                                                                                                                                                                                                                                                                                                                                                                                                                                                                                                                                                                                                                                                |  |

Ramp Length (in)

Ramp Width (in)

Flare Slope LT (%)

Landing Length (in)

Landing Width (in)

Landing Slope (%)

Flare Traversable LT?

Flare Type LT