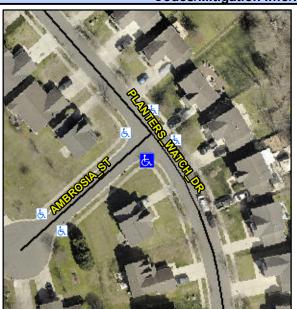

## **Access Compliance Report Public Rights-of-Way** (Curb Ramps)

Intersection ID: 43535 Main Street: AMBROSIA\_ST **Cross Street: PLANTERS WATCH DR** Location: SW ADA ID: A71164E6AC62 Ramp Type: PerpDiag Initial Pass/Fail: Fail **Overall Compliance: No Severity Score:** 30

**Codes/Mitigation Info/Possible Solution** 

Street 1 Name Stop Condition-Street 2 Street 2 Name Stop Condition-Street 1 PLANTERS WATCH DR None **AMBROSIA ST** StopSign

Possible Solutions: Remove & Replace Curb Ramp With Two New Directional Ramps or Equivalent. Surveyor Notes: N/A PROW/ADA: R304.5.1, R304.5.3