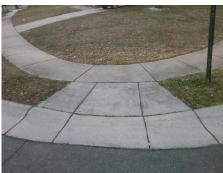

## **Access Compliance Report Public Rights-of-Way** (Curb Ramps)

Intersection ID: 43535 Main Street: AMBROSIA\_ST **Cross Street: PLANTERS WATCH DR** Location: SW ADA ID: A71164E6AC62 Ramp Type: PerpDiag Initial Pass/Fail: Fail **Overall Compliance: No Severity Score:** 30

Total Cost: 3200.00

| Field Measurements/Component Compliance |                         |       |      |                             |       |
|-----------------------------------------|-------------------------|-------|------|-----------------------------|-------|
| Compliance Description                  |                         | Data  | Comp | oliance Description         | Data  |
| N/                                      | A Ramp Length (in)      | 47.0  | Yes  | Ramp Slope (%)              | 5.6   |
| No                                      | Ramp Width (in)         | 35.0  | No   | Ramp XSlope (%)             | 5.1   |
| N/A                                     | A Flare Type LT         | N/A   | N/A  | Flare Type RT               | N/A   |
| N/                                      | A Flare Slope LT (%)    | N/A   | N/A  | Flare Slope RT (%)          | N/A   |
| N/                                      | A Flare Traversable LT? | N/A   | N/A  | Flare Traversable RT?       | N/A   |
| N/                                      | A Landing Length (in)   | N/A   | N/A  | DWS Provided?               | N/A   |
| N/                                      | A Landing Width (in)    | N/A   | N/A  | DWS Contrast?               | N/A   |
| N/                                      | A Landing Slope (%)     | N/A   | N/A  | DWS Length (in)             | N/A   |
| N/                                      | A Landing X Slope (%)   | N/A   | N/A  | DWS Full Width?             | N/A   |
| N/                                      | A Landing Curb? (Y/N)   | N/A   | N/A  | DWS Offset (in)             | N/A   |
| N/                                      | A Shared Landing?       | N/A   |      |                             |       |
| N/                                      | A Gutter Ponding?       | N/A   | N/A  | Gutter Slope (%)            | N/A   |
| N/A                                     | Gutter Lip Ht (in)      | N/A   | N/A  | Gutter X Slope (%)          | N/A   |
| N/                                      | A Painted X Walk1?      | No    | N/A  | Painted X Walk2?            | No    |
|                                         | X Walk 1 Direction      | To NE |      | X Walk 2 Direction          | To NW |
| N/                                      | X Walk 1 Width (in)     | N/A   | N/A  | X Walk 2 Width (in)         | N/A   |
|                                         | X Walk 1 Slope (%)      | 3.0   |      | X Walk 2 Slope (%)          | 1.3   |
|                                         | X Walk 1 X Slope (%)    | 0.5   |      | X Walk 2 X Slope (%)        | 1.4   |
| N/                                      | A Ramp inside XWalk1?   | N/A   | N/A  | Ramp inside XWalk2?         | N/A   |
|                                         | Road Slope (%)          | 2.0   | N/A  | Clear Space?                | N/A   |
|                                         | Road X Slope (%)        | 1.9   | N/A  | Clear Space to XWalk (in)   | N/A   |
| N/                                      | Any Obstructions?       | N/A   | N/A  | Storm Grate/Utility Hazard? | N/A   |
|                                         | Obstruction Type        |       |      | Storm Grate/Utility Type    |       |
|                                         |                         | N/A   |      |                             | N/A   |
|                                         |                         |       | Yes  | Surface Condition? (G/P)    | Good  |
|                                         |                         | ·     | -    |                             |       |