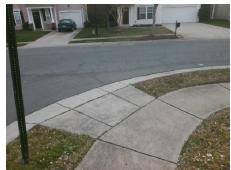

## **Access Compliance Report Public Rights-of-Way** (Curb Ramps)

Intersection ID: 43535 Main Street: AMBROSIA\_ST **Cross Street: PLANTERS WATCH DR** Location: SW ADA ID: A71164E6AC62 Ramp Type: PerpDiag Initial Pass/Fail: Fail **Overall Compliance: No Severity Score:** 30

Total Cost: 3200.00

| Field Measurements/Component Compliance |                         |       |      |                             |       |
|-----------------------------------------|-------------------------|-------|------|-----------------------------|-------|
| Compliance Description                  |                         | Data  | Comp | oliance Description         | Data  |
| N/                                      | A Ramp Length (in)      | 47.0  | Yes  | Ramp Slope (%)              | 5.6   |
| No                                      | Ramp Width (in)         | 35.0  | No   | Ramp XSlope (%)             | 5.1   |
| N/A                                     | A Flare Type LT         | N/A   | N/A  | Flare Type RT               | N/A   |
| N/                                      | A Flare Slope LT (%)    | N/A   | N/A  | Flare Slope RT (%)          | N/A   |
| N/                                      | A Flare Traversable LT? | N/A   | N/A  | Flare Traversable RT?       | N/A   |
| N/                                      | A Landing Length (in)   | N/A   | N/A  | DWS Provided?               | N/A   |
| N/                                      | A Landing Width (in)    | N/A   | N/A  | DWS Contrast?               | N/A   |
| N/                                      | A Landing Slope (%)     | N/A   | N/A  | DWS Length (in)             | N/A   |
| N/                                      | A Landing X Slope (%)   | N/A   | N/A  | DWS Full Width?             | N/A   |
| N/                                      | A Landing Curb? (Y/N)   | N/A   | N/A  | DWS Offset (in)             | N/A   |
| N/                                      | A Shared Landing?       | N/A   |      |                             |       |
| N/                                      | A Gutter Ponding?       | N/A   | N/A  | Gutter Slope (%)            | N/A   |
| N/A                                     | Gutter Lip Ht (in)      | N/A   | N/A  | Gutter X Slope (%)          | N/A   |
| N/                                      | A Painted X Walk1?      | No    | N/A  | Painted X Walk2?            | No    |
|                                         | X Walk 1 Direction      | To NE |      | X Walk 2 Direction          | To NW |
| N/                                      | X Walk 1 Width (in)     | N/A   | N/A  | X Walk 2 Width (in)         | N/A   |
|                                         | X Walk 1 Slope (%)      | 3.0   |      | X Walk 2 Slope (%)          | 1.3   |
|                                         | X Walk 1 X Slope (%)    | 0.5   |      | X Walk 2 X Slope (%)        | 1.4   |
| N/                                      | A Ramp inside XWalk1?   | N/A   | N/A  | Ramp inside XWalk2?         | N/A   |
|                                         | Road Slope (%)          | 2.0   | N/A  | Clear Space?                | N/A   |
|                                         | Road X Slope (%)        | 1.9   | N/A  | Clear Space to XWalk (in)   | N/A   |
| N/                                      | Any Obstructions?       | N/A   | N/A  | Storm Grate/Utility Hazard? | N/A   |
|                                         | Obstruction Type        |       |      | Storm Grate/Utility Type    |       |
|                                         |                         | N/A   |      |                             | N/A   |
|                                         |                         |       | Yes  | Surface Condition? (G/P)    | Good  |
|                                         |                         | ·     | -    |                             |       |