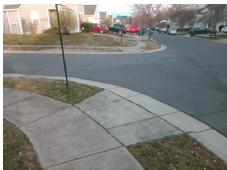

## **Access Compliance Report Public Rights-of-Way** (Curb Ramps)

Intersection ID: 43535 Main Street: AMBROSIA\_ST **Cross Street: PLANTERS WATCH DR** Location: SW ADA ID: A71164E6AC62 Ramp Type: PerpDiag Initial Pass/Fail: Fail **Overall Compliance: No Severity Score:** 30

Total Cost: 3200.00

| Field Measurements/Component Compliance |                         |       |      |                             |       |
|-----------------------------------------|-------------------------|-------|------|-----------------------------|-------|
| Compliance Description                  |                         | Data  | Comp | oliance Description         | Data  |
| N/                                      | A Ramp Length (in)      | 47.0  | Yes  | Ramp Slope (%)              | 5.6   |
| No                                      | Ramp Width (in)         | 35.0  | No   | Ramp XSlope (%)             | 5.1   |
| N/A                                     | A Flare Type LT         | N/A   | N/A  | Flare Type RT               | N/A   |
| N/                                      | A Flare Slope LT (%)    | N/A   | N/A  | Flare Slope RT (%)          | N/A   |
| N/                                      | A Flare Traversable LT? | N/A   | N/A  | Flare Traversable RT?       | N/A   |
| N/                                      | A Landing Length (in)   | N/A   | N/A  | DWS Provided?               | N/A   |
| N/                                      | A Landing Width (in)    | N/A   | N/A  | DWS Contrast?               | N/A   |
| N/                                      | A Landing Slope (%)     | N/A   | N/A  | DWS Length (in)             | N/A   |
| N/                                      | A Landing X Slope (%)   | N/A   | N/A  | DWS Full Width?             | N/A   |
| N/                                      | A Landing Curb? (Y/N)   | N/A   | N/A  | DWS Offset (in)             | N/A   |
| N/                                      | A Shared Landing?       | N/A   |      |                             |       |
| N/                                      | A Gutter Ponding?       | N/A   | N/A  | Gutter Slope (%)            | N/A   |
| N/A                                     | Gutter Lip Ht (in)      | N/A   | N/A  | Gutter X Slope (%)          | N/A   |
| N/                                      | A Painted X Walk1?      | No    | N/A  | Painted X Walk2?            | No    |
|                                         | X Walk 1 Direction      | To NE |      | X Walk 2 Direction          | To NW |
| N/                                      | X Walk 1 Width (in)     | N/A   | N/A  | X Walk 2 Width (in)         | N/A   |
|                                         | X Walk 1 Slope (%)      | 3.0   |      | X Walk 2 Slope (%)          | 1.3   |
|                                         | X Walk 1 X Slope (%)    | 0.5   |      | X Walk 2 X Slope (%)        | 1.4   |
| N/                                      | A Ramp inside XWalk1?   | N/A   | N/A  | Ramp inside XWalk2?         | N/A   |
|                                         | Road Slope (%)          | 2.0   | N/A  | Clear Space?                | N/A   |
|                                         | Road X Slope (%)        | 1.9   | N/A  | Clear Space to XWalk (in)   | N/A   |
| N/                                      | Any Obstructions?       | N/A   | N/A  | Storm Grate/Utility Hazard? | N/A   |
|                                         | Obstruction Type        |       |      | Storm Grate/Utility Type    |       |
|                                         |                         | N/A   |      |                             | N/A   |
|                                         |                         |       | Yes  | Surface Condition? (G/P)    | Good  |
|                                         |                         | ·     | -    |                             |       |