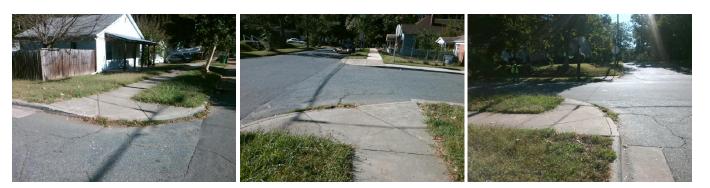

## Access Compliance Report Public Rights-of-Way (Curb Ramps)

| Intersection ID: 12240 Main Street: ALLEN_ST Cross |                        |                              |                         |                                                | E 15TH ST             | Location: | N                  |                             |       |
|----------------------------------------------------|------------------------|------------------------------|-------------------------|------------------------------------------------|-----------------------|-----------|--------------------|-----------------------------|-------|
|                                                    |                        |                              | Cross Street: E_15TH_ST |                                                |                       |           |                    |                             |       |
| ADA ID: A7139FA4AE64                               | 64 Ramp Type: PerpDiag |                              |                         | Initial Pass/Fail: Fail Overall Compliance: No |                       |           |                    | o Severity Score:           | 8.75  |
| Codes/Mitigation Info/Possible Solution            |                        |                              |                         | Field Measurements/Component Compliance        |                       |           |                    |                             |       |
|                                                    |                        | Possible Solutions:          |                         | Compliance Description Data Compli             |                       |           | liance Description | Data                        |       |
|                                                    |                        | Remove & Replace Curb Ramp W | 'ith                    | N/A                                            | Ramp Length (in)      | 67.0      | Yes                | Ramp Slope (%)              | 5.2   |
|                                                    |                        | Two New Directional Ramps or |                         | No                                             | Ramp Width (in)       | 44.0      | Yes                | Ramp XSlope (%)             | 1.7   |
|                                                    |                        | Equivalent.                  |                         | N/A                                            | Flare Type LT         | N/A       | N/A                | Flare Type RT               | N/A   |
|                                                    |                        |                              |                         | N/A                                            | Flare Slope LT (%)    | N/A       | N/A                | Flare Slope RT (%)          | N/A   |
|                                                    |                        |                              |                         | N/A                                            | Flare Traversable LT? | N/A       | N/A                | Flare Traversable RT?       | N/A   |
|                                                    |                        |                              |                         | N/A                                            | Landing Length (in)   | N/A       | N/A                | DWS Provided?               | N/A   |
|                                                    |                        | Surveyor Notes:              |                         | N/A                                            | Landing Width (in)    | N/A       | N/A                | DWS Contrast?               | N/A   |
|                                                    |                        | N/A                          |                         | N/A                                            | Landing Slope (%)     | N/A       | N/A                | DWS Length (in)             | N/A   |
|                                                    | 1 34                   |                              |                         | N/A                                            | Landing X Slope (%)   | N/A       | N/A                | DWS Full Width?             | N/A   |
|                                                    | A BERT                 |                              |                         | N/A                                            | Landing Curb? (Y/N)   | N/A       | N/A                | DWS Offset (in)             | N/A   |
| 1 1 1 1 1 1 1 1 1 1 1 1 1 1 1 1 1 1 1              |                        |                              |                         | N/A                                            | Shared Landing?       | N/A       |                    |                             |       |
| A CAR ROAD                                         | 20/24                  | PROW/ADA:                    |                         | N/A                                            | Gutter Ponding?       | Yes       | N/A                | Gutter Slope (%)            | N/A   |
| 1 2 1 2 1 2 1 2 1 2 1 2 1 2 1 2 1 2 1 2            |                        | R304.5.1                     |                         | N/A                                            | Gutter Lip Ht (in)    | N/A       | N/A                | Gutter X Slope (%)          | N/A   |
|                                                    | 1                      |                              |                         | N/A                                            | Painted X Walk1?      | No        | N/A                | Painted X Walk2?            | No    |
|                                                    |                        |                              |                         |                                                | X Walk 1 Direction    | To SW     |                    | X Walk 2 Direction          | To SE |
|                                                    |                        |                              |                         | N/A                                            | X Walk 1 Width (in)   | N/A       | N/A                | X Walk 2 Width (in)         | N/A   |
| Street 1 Name                                      | E 15TH ST              |                              |                         |                                                | X Walk 1 Slope (%)    | 3.1       |                    | X Walk 2 Slope (%)          | 2.7   |
| Stop Condition-Street 2                            | StopSign               |                              |                         |                                                | X Walk 1 X Slope (%)  | 0.1       |                    | X Walk 2 X Slope (%)        | 1.6   |
| Street 2 Name                                      | ALLEN ST               |                              |                         | N/A                                            | Ramp inside XWalk1?   | N/A       | N/A                | Ramp inside XWalk2?         | N/A   |
| Stop Condition-Street 1                            | None                   |                              |                         |                                                | Road Slope (%)        | 1.2       | N/A                | Clear Space?                | N/A   |
|                                                    |                        |                              |                         |                                                | Road X Slope (%)      | 5.0       | N/A                | Clear Space to XWalk (in)   | N/A   |
|                                                    |                        |                              |                         | N/A                                            | Any Obstructions?     | N/A       | N/A                | Storm Grate/Utility Hazard? | N/A   |
|                                                    |                        | Total Cost: \$ 32            | 200.00                  |                                                | Obstruction Type      |           |                    | Storm Grate/Utility Type    |       |
|                                                    |                        |                              |                         |                                                |                       | N/A       |                    |                             | N/A   |

Yes Surface Condition? (G/P) Good