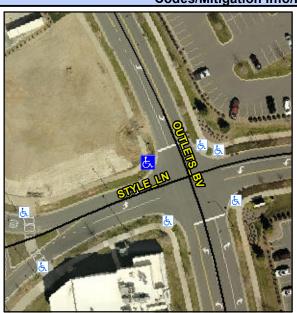

## Access Compliance Report Public Rights-of-Way (Curb Ramps)

Intersection ID: N/A Main Street: STYLE\_LN Cross Street: OUTLETS\_BV Location: NW

ADA ID: A714D2377873 Ramp Type: PerpDiag Initial Pass/Fail: Fail Overall Compliance: No Severity Score: 58.75

**Codes/Mitigation Info/Possible Solution** 

Field Measurements/Component Compliance

Street 1 Name
Stop Condition-Street 2
Street 2 Name
Stop Condition-Street 1

STYLE LN
None
OUTLETS BV
StopSign

Possible Solutions: