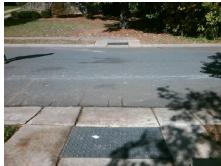

| Tunne Tunne |  |
|-------------|--|
|             |  |

Total Cost:

1850.00

| Field Measurements/Component Compliance |                       |      |      |                             |      |  |
|-----------------------------------------|-----------------------|------|------|-----------------------------|------|--|
| Comp                                    | liance Description    | Data | Comp | liance Description          | Data |  |
| N/A                                     | Ramp Length (in)      | 46.5 | Yes  | Ramp Slope (%)              | 5.9  |  |
| No                                      | Ramp Width (in)       | 46.5 | No   | Ramp XSlope (%)             | 6.2  |  |
| N/A                                     | Flare Type LT         | N/A  | N/A  | Flare Type RT               | N/A  |  |
| N/A                                     | Flare Slope LT (%)    | N/A  | N/A  | Flare Slope RT (%)          | N/A  |  |
| N/A                                     | Flare Traversable LT? | N/A  | N/A  | Flare Traversable RT?       | N/A  |  |
| N/A                                     | Landing Length (in)   | N/A  | N/A  | DWS Provided?               | N/A  |  |
| N/A                                     | Landing Width (in)    | N/A  | N/A  | DWS Contrast?               | N/A  |  |
| N/A                                     | Landing Slope (%)     | N/A  | N/A  | DWS Length (in)             | N/A  |  |
| N/A                                     | Landing X Slope (%)   | N/A  | N/A  | DWS Full Width?             | N/A  |  |
| N/A                                     | Landing Curb? (Y/N)   | N/A  | N/A  | DWS Offset (in)             | N/A  |  |
| N/A                                     | Shared Landing?       | N/A  |      |                             |      |  |
| N/A                                     | Gutter Ponding?       | N/A  | N/A  | Gutter Slope (%)            | N/A  |  |
| N/A                                     | Gutter Lip Ht (in)    | N/A  | N/A  | Gutter X Slope (%)          | N/A  |  |
| N/A                                     | Painted X Walk1?      | No   | N/A  | Painted X Walk2?            | N/A  |  |
|                                         | X Walk 1 Direction    | To W |      | X Walk 2 Direction          | N/A  |  |
| N/A                                     | X Walk 1 Width (in)   | N/A  | N/A  | X Walk 2 Width (in)         | N/A  |  |
|                                         | X Walk 1 Slope (%)    | 3.3  |      | X Walk 2 Slope (%)          | N/A  |  |
|                                         | X Walk 1 X Slope (%)  | 7.0  |      | X Walk 2 X Slope (%)        | N/A  |  |
| N/A                                     | Ramp inside XWalk1?   | N/A  | N/A  | Ramp inside XWalk2?         | N/A  |  |
|                                         | Road Slope (%)        | N/A  | N/A  | Clear Space?                | N/A  |  |
|                                         | Road X Slope (%)      | N/A  | N/A  | Clear Space to XWalk (in)   | N/A  |  |
| N/A                                     | Any Obstructions?     | N/A  | N/A  | Storm Grate/Utility Hazard? | N/A  |  |
|                                         | Obstruction Type      |      |      | Storm Grate/Utility Type    |      |  |
|                                         |                       | N/A  |      |                             | N/A  |  |
|                                         |                       |      | Yes  | Surface Condition? (G/P)    | Good |  |