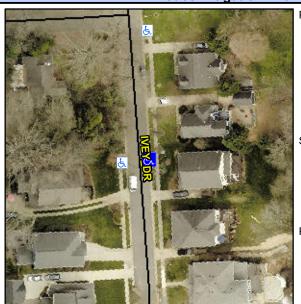

## **Access Compliance Report Public Rights-of-Way** (Curb Ramps)

Intersection ID: 10012995 Main Street: IVEY\_DR Cross Street: N/A Location:

Overall Compliance: No Severity Score: 21.25 ADA ID: A71AFBDA529D Ramp Type: Perp Initial Pass/Fail: Fail

## **Codes/Mitigation Info/Possible Solution**

| Street 1 Name           | IVEY DR |
|-------------------------|---------|
| Stop Condition-Street 2 | None    |
| Street 2 Name           | N/A     |
| Stop Condition-Street 1 | N/A     |