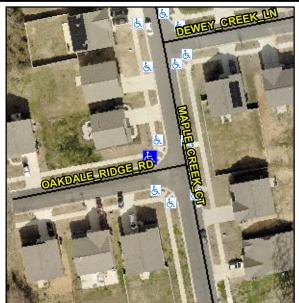

## **Access Compliance Report Public Rights-of-Way** (Curb Ramps)

Cross Street: MAPLE CREEK CT Intersection ID: 54156 Main Street: OAKDALE RIDGE RD Location: NW **Overall Compliance: No Severity Score:** ADA ID: A71B1B48FCCC Ramp Type: Perp Initial Pass/Fail: Fail 8.75

## Field Measurements/Component Compliance

**OAKDALE RIDGE RD** Street 1 Name Stop Condition-Street 2 StopSign N/A Street 2 Name Stop Condition-Street 1 N/A

| Possible Solutions:           | Con |
|-------------------------------|-----|
| Remove & Replace Entire Ramp. | N/A |
|                               | No  |
|                               | N/A |
|                               | N/A |
|                               | N/A |
|                               | N/A |
| Surveyor Notes:               | N/A |
| N/A                           | N/A |
|                               | N/A |
|                               | N/A |
|                               | N/A |
| PROW/ADA:                     | N/A |
| Not Found, R304.5.1           | N/A |
|                               | N/A |
|                               | N/A |
|                               | N/A |