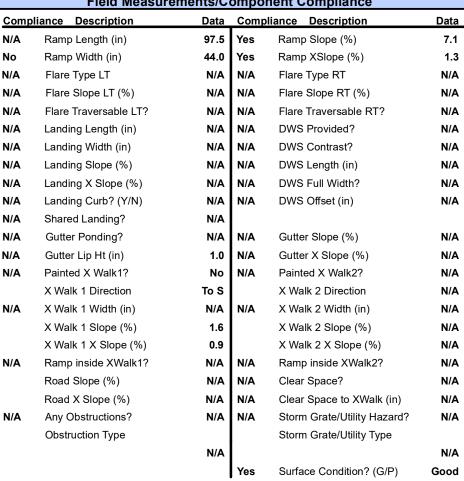

## Field Measurements/Component Compliance

**OAKDALE RIDGE RD** Street 1 Name Stop Condition-Street 2 StopSign N/A Street 2 Name Stop Condition-Street 1 N/A

| Possible Solutions:           | Con |
|-------------------------------|-----|
| Remove & Replace Entire Ramp. | N/A |
|                               | No  |
|                               | N/A |
|                               | N/A |
|                               | N/A |
|                               | N/A |
| Surveyor Notes:               | N/A |
| N/A                           | N/A |
|                               | N/A |
|                               | N/A |
|                               | N/A |
| PROW/ADA:                     | N/A |
| Not Found, R304.5.1           | N/A |
|                               | N/A |
|                               | N/A |
|                               | N/A |