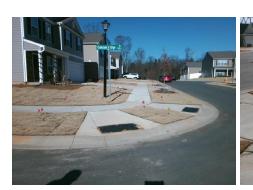

## **Access Compliance Report Public Rights-of-Way** (Curb Ramps)

Cross Street: MAPLE CREEK CT Intersection ID: 54156 Main Street: OAKDALE RIDGE RD Location: NW **Overall Compliance: No Severity Score:** ADA ID: A71B1B48FCCC Ramp Type: Perp Initial Pass/Fail: Fail 8.75