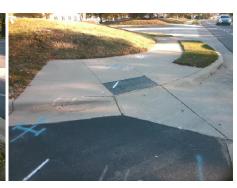

## Field Measurements/Component Compliance

Street 1 Name ENTRANCE
Stop Condition-Street 2 None
Street 2 Name NATIONS FORD RD
Stop Condition-Street 1 None

Possible Solutions:

Remove & Replace Curb Ramp With
Two New Directional Ramps or
Equivalent.

Surveyor Notes:
N/A

PROW/ADA:
R304.2.2

Compliance Description Data Compliance Description Data No Ramp Slope (%) N/A Ramp Length (in) 48.0 9.5 Yes Ramp XSlope (%) Yes Ramp Width (in) 48.0 0.9 N/A N/A Flare Type LT N/A Flare Type RT N/A N/A N/A N/A Flare Slope RT (%) N/A Flare Slope LT (%) N/A Flare Traversable LT? Nο N/A Flare Traversable RT? No N/A Landing Length (in) N/A N/A DWS Provided? N/A N/A Landing Width (in) N/A N/A **DWS Contrast?** N/A N/A N/A Landing Slope (%) DWS Length (in) N/A Landing X Slope (%) N/A N/A DWS Full Width? N/A Landing Curb? (Y/N) N/A N/A DWS Offset (in) N/A N/A Shared Landing? **Gutter Ponding?** N/A N/A Gutter Slope (%) N/A Gutter Lip Ht (in) N/A N/A Gutter X Slope (%) N/A Painted X Walk1? No N/A Painted X Walk2? No X Walk 1 Direction To SW X Walk 2 Direction To SE N/A N/A X Walk 1 Width (in) X Walk 2 Width (in) X Walk 1 Slope (%) 2.0 X Walk 2 Slope (%) 5.6 X Walk 1 X Slope (%) 3.5 X Walk 2 X Slope (%) 1.2 N/A N/A Ramp inside XWalk2? N/A Ramp inside XWalk1? Road Slope (%) 5.4 N/A Clear Space? N/A N/A Road X Slope (%) 3.4 Clear Space to XWalk (in) N/A N/A N/A Any Obstructions? Storm Grate/Utility Hazard? N/A **Obstruction Type** Storm Grate/Utility Type N/A N/A