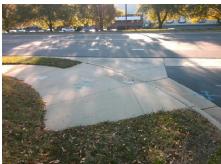

## Field Measurements/Component Compliance

Street 1 Name ENTRANCE
Stop Condition-Street 2 None
Street 2 Name NATIONS FORD RD
Stop Condition-Street 1 None

Possible Solutions:

Remove & Replace Curb Ramp With
Two New Directional Ramps or
Equivalent.

Surveyor Notes:
N/A

PROW/ADA:
R304.2.2

Compliance Description Data Compliance Description Data No Ramp Slope (%) N/A Ramp Length (in) 48.0 9.5 Yes Ramp XSlope (%) Yes Ramp Width (in) 48.0 0.9 N/A N/A Flare Type LT N/A Flare Type RT N/A N/A N/A N/A Flare Slope RT (%) N/A Flare Slope LT (%) N/A Flare Traversable LT? Nο N/A Flare Traversable RT? No N/A Landing Length (in) N/A N/A DWS Provided? N/A N/A Landing Width (in) N/A N/A **DWS Contrast?** N/A N/A N/A Landing Slope (%) DWS Length (in) N/A Landing X Slope (%) N/A N/A DWS Full Width? N/A Landing Curb? (Y/N) N/A N/A DWS Offset (in) N/A N/A Shared Landing? **Gutter Ponding?** N/A N/A Gutter Slope (%) N/A Gutter Lip Ht (in) N/A N/A Gutter X Slope (%) N/A Painted X Walk1? No N/A Painted X Walk2? No X Walk 1 Direction To SW X Walk 2 Direction To SE N/A N/A X Walk 1 Width (in) X Walk 2 Width (in) X Walk 1 Slope (%) 2.0 X Walk 2 Slope (%) 5.6 X Walk 1 X Slope (%) 3.5 X Walk 2 X Slope (%) 1.2 N/A N/A Ramp inside XWalk2? N/A Ramp inside XWalk1? Road Slope (%) 5.4 N/A Clear Space? N/A N/A Road X Slope (%) 3.4 Clear Space to XWalk (in) N/A N/A N/A Any Obstructions? Storm Grate/Utility Hazard? N/A **Obstruction Type** Storm Grate/Utility Type N/A N/A