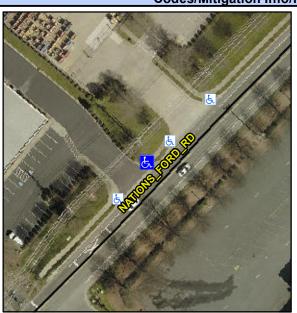

## Access Compliance Report Public Rights-of-Way (Curb Ramps)

Intersection ID: N/A Main Street: NATIONS\_FORD\_RD Cross Street: N/A Location: N

ADA ID: A71E1B37F5FD Ramp Type: PerpDiag Initial Pass/Fail: Fail Overall Compliance: No Severity Score: 12.5

## Field Measurements/Component Compliance

Street 1 Name ENTRANCE
Stop Condition-Street 2 None
Street 2 Name NATIONS FORD RD
Stop Condition-Street 1 None

Possible Solutions:

Remove & Replace Curb Ramp With
Two New Directional Ramps or
Equivalent.