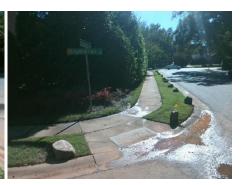

## Field Measurements/Component Compliance

SEDGEWOOD PLACE CT Street 1 Name Stop Condition-Street 2 StopSign Street 2 Name SEDGEWOOD CR Stop Condition-Street 1 None

Remove & Replace Curb Ramp With **Two New Directional Ramps or** Equivalent.

Total Cost: 3200.00

| Comp | oliance Description   | Data  | Comp | liance Description  | n Data         |
|------|-----------------------|-------|------|---------------------|----------------|
| N/A  | Ramp Length (in)      | 48.0  | No   | Ramp Slope (%)      | 9.0            |
| Yes  | Ramp Width (in)       | 48.0  | No   | Ramp XSlope (%)     | 2.1            |
| N/A  | Flare Type LT         | N/A   | N/A  | Flare Type RT       | N/A            |
| N/A  | Flare Slope LT (%)    | N/A   | N/A  | Flare Slope RT (%   | ) <b>N/A</b>   |
| N/A  | Flare Traversable LT? | N/A   | N/A  | Flare Traversable   | RT? N/A        |
| N/A  | Landing Length (in)   | N/A   | N/A  | DWS Provided?       | N/A            |
| N/A  | Landing Width (in)    | N/A   | N/A  | DWS Contrast?       | N/A            |
| N/A  | Landing Slope (%)     | N/A   | N/A  | DWS Length (in)     | N/A            |
| N/A  | Landing X Slope (%)   | N/A   | N/A  | DWS Full Width?     | N/A            |
| N/A  | Landing Curb? (Y/N)   | N/A   | N/A  | DWS Offset (in)     | N/A            |
| N/A  | Shared Landing?       | N/A   |      |                     |                |
| N/A  | Gutter Ponding?       | N/A   | N/A  | Gutter Slope (%)    | N/A            |
| N/A  | Gutter Lip Ht (in)    | N/A   | N/A  | Gutter X Slope (%   | ) N/A          |
| N/A  | Painted X Walk1?      | No    | N/A  | Painted X Walk2?    | No             |
|      | X Walk 1 Direction    | To NW |      | X Walk 2 Direction  | To SW          |
| N/A  | X Walk 1 Width (in)   | N/A   | N/A  | X Walk 2 Width (in  | ) <b>N/A</b>   |
|      | X Walk 1 Slope (%)    | 0.2   |      | X Walk 2 Slope (%   | ) 2.2          |
|      | X Walk 1 X Slope (%)  | 7.7   |      | X Walk 2 X Slope    | (%)            |
| N/A  | Ramp inside XWalk1?   | N/A   | N/A  | Ramp inside XWal    | k2? <b>N/A</b> |
|      | Road Slope (%)        | 1.4   | N/A  | Clear Space?        | N/A            |
|      | Road X Slope (%)      | 2.6   | N/A  | Clear Space to XV   | Valk (in) N/A  |
| N/A  | Any Obstructions?     | N/A   | N/A  | Storm Grate/Utility | Hazard? N/A    |
|      | Obstruction Type      |       |      | Storm Grate/Utility | Туре           |
|      |                       | N/A   |      |                     | N/A            |
|      |                       |       |      |                     |                |