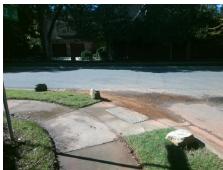

## Field Measurements/Component Compliance

SEDGEWOOD PLACE CT Street 1 Name Stop Condition-Street 2 StopSign Street 2 Name SEDGEWOOD CR Stop Condition-Street 1 None

Remove & Replace Curb Ramp With **Two New Directional Ramps or** Equivalent.

Total Cost: 3200.00

| Comp | oliance Description   | Data  | Comp | liance Description  | n Data         |
|------|-----------------------|-------|------|---------------------|----------------|
| N/A  | Ramp Length (in)      | 48.0  | No   | Ramp Slope (%)      | 9.0            |
| Yes  | Ramp Width (in)       | 48.0  | No   | Ramp XSlope (%)     | 2.1            |
| N/A  | Flare Type LT         | N/A   | N/A  | Flare Type RT       | N/A            |
| N/A  | Flare Slope LT (%)    | N/A   | N/A  | Flare Slope RT (%   | ) <b>N/A</b>   |
| N/A  | Flare Traversable LT? | N/A   | N/A  | Flare Traversable   | RT? N/A        |
| N/A  | Landing Length (in)   | N/A   | N/A  | DWS Provided?       | N/A            |
| N/A  | Landing Width (in)    | N/A   | N/A  | DWS Contrast?       | N/A            |
| N/A  | Landing Slope (%)     | N/A   | N/A  | DWS Length (in)     | N/A            |
| N/A  | Landing X Slope (%)   | N/A   | N/A  | DWS Full Width?     | N/A            |
| N/A  | Landing Curb? (Y/N)   | N/A   | N/A  | DWS Offset (in)     | N/A            |
| N/A  | Shared Landing?       | N/A   |      |                     |                |
| N/A  | Gutter Ponding?       | N/A   | N/A  | Gutter Slope (%)    | N/A            |
| N/A  | Gutter Lip Ht (in)    | N/A   | N/A  | Gutter X Slope (%   | ) N/A          |
| N/A  | Painted X Walk1?      | No    | N/A  | Painted X Walk2?    | No             |
|      | X Walk 1 Direction    | To NW |      | X Walk 2 Direction  | To SW          |
| N/A  | X Walk 1 Width (in)   | N/A   | N/A  | X Walk 2 Width (in  | ) <b>N/A</b>   |
|      | X Walk 1 Slope (%)    | 0.2   |      | X Walk 2 Slope (%   | ) 2.2          |
|      | X Walk 1 X Slope (%)  | 7.7   |      | X Walk 2 X Slope    | (%)            |
| N/A  | Ramp inside XWalk1?   | N/A   | N/A  | Ramp inside XWal    | k2? <b>N/A</b> |
|      | Road Slope (%)        | 1.4   | N/A  | Clear Space?        | N/A            |
|      | Road X Slope (%)      | 2.6   | N/A  | Clear Space to XV   | Valk (in) N/A  |
| N/A  | Any Obstructions?     | N/A   | N/A  | Storm Grate/Utility | Hazard? N/A    |
|      | Obstruction Type      |       |      | Storm Grate/Utility | Туре           |
|      |                       | N/A   |      |                     | N/A            |
|      |                       |       |      |                     |                |