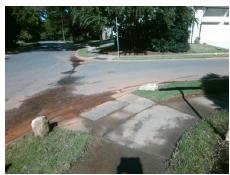

## Field Measurements/Component Compliance

SEDGEWOOD PLACE CT Street 1 Name Stop Condition-Street 2 StopSign Street 2 Name SEDGEWOOD CR Stop Condition-Street 1 None

Remove & Replace Curb Ramp With **Two New Directional Ramps or** Equivalent.

Total Cost: 3200.00

| Comp | oliance Description   | Data  | Comp | liance Description  | n Data         |
|------|-----------------------|-------|------|---------------------|----------------|
| N/A  | Ramp Length (in)      | 48.0  | No   | Ramp Slope (%)      | 9.0            |
| Yes  | Ramp Width (in)       | 48.0  | No   | Ramp XSlope (%)     | 2.1            |
| N/A  | Flare Type LT         | N/A   | N/A  | Flare Type RT       | N/A            |
| N/A  | Flare Slope LT (%)    | N/A   | N/A  | Flare Slope RT (%   | ) <b>N/A</b>   |
| N/A  | Flare Traversable LT? | N/A   | N/A  | Flare Traversable   | RT? N/A        |
| N/A  | Landing Length (in)   | N/A   | N/A  | DWS Provided?       | N/A            |
| N/A  | Landing Width (in)    | N/A   | N/A  | DWS Contrast?       | N/A            |
| N/A  | Landing Slope (%)     | N/A   | N/A  | DWS Length (in)     | N/A            |
| N/A  | Landing X Slope (%)   | N/A   | N/A  | DWS Full Width?     | N/A            |
| N/A  | Landing Curb? (Y/N)   | N/A   | N/A  | DWS Offset (in)     | N/A            |
| N/A  | Shared Landing?       | N/A   |      |                     |                |
| N/A  | Gutter Ponding?       | N/A   | N/A  | Gutter Slope (%)    | N/A            |
| N/A  | Gutter Lip Ht (in)    | N/A   | N/A  | Gutter X Slope (%   | ) N/A          |
| N/A  | Painted X Walk1?      | No    | N/A  | Painted X Walk2?    | No             |
|      | X Walk 1 Direction    | To NW |      | X Walk 2 Direction  | To SW          |
| N/A  | X Walk 1 Width (in)   | N/A   | N/A  | X Walk 2 Width (in  | ) <b>N/A</b>   |
|      | X Walk 1 Slope (%)    | 0.2   |      | X Walk 2 Slope (%   | ) 2.2          |
|      | X Walk 1 X Slope (%)  | 7.7   |      | X Walk 2 X Slope    | (%)            |
| N/A  | Ramp inside XWalk1?   | N/A   | N/A  | Ramp inside XWal    | k2? <b>N/A</b> |
|      | Road Slope (%)        | 1.4   | N/A  | Clear Space?        | N/A            |
|      | Road X Slope (%)      | 2.6   | N/A  | Clear Space to XV   | Valk (in) N/A  |
| N/A  | Any Obstructions?     | N/A   | N/A  | Storm Grate/Utility | Hazard? N/A    |
|      | Obstruction Type      |       |      | Storm Grate/Utility | Туре           |
|      |                       | N/A   |      |                     | N/A            |
|      |                       |       |      |                     |                |