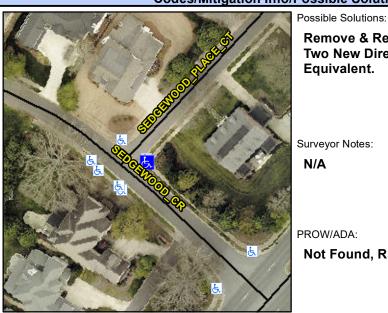

## **Access Compliance Report Public Rights-of-Way** (Curb Ramps)

Intersection ID: 29523 Main Street: SEDGEWOOD CR **Cross Street: SEDGEWOOD PLACE CT** Location:

ADA ID: A7246CF2EE7E Ramp Type: PerpDiag Initial Pass/Fail: Fail **Overall Compliance: No** Severity Score: 13.75

## **Codes/Mitigation Info/Possible Solution**

## Field Measurements/Component Compliance

SEDGEWOOD PLACE CT Street 1 Name Stop Condition-Street 2 StopSign Street 2 Name SEDGEWOOD CR Stop Condition-Street 1 None

Remove & Replace Curb Ramp With **Two New Directional Ramps or** Equivalent.

Surveyor Notes:

N/A

PROW/ADA:

Not Found, R304.2.2, R304.5.3

|    | 162 | I\α |
|----|-----|-----|
|    | N/A | Fla |
|    | N/A | Fla |
|    | N/A | Fla |
|    | N/A | La  |
|    | N/A | Sh  |
|    | N/A | Gι  |
|    | N/A | Gι  |
|    | N/A | Pa  |
|    |     | X١  |
|    | N/A | X١  |
|    |     | X١  |
|    |     | X١  |
|    | N/A | Ra  |
|    |     | Ro  |
|    |     | Ro  |
|    | N/A | An  |
| 00 |     | Ob  |