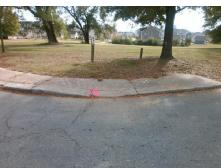

## **Access Compliance Report Public Rights-of-Way** (Curb Ramps)

Intersection ID: 8843 Main Street: DOUBLE OAKS RD **Cross Street: NEWLAND RD** Location: ADA ID: A726D8D0922B Ramp Type: Perp Initial Pass/Fail: Fail **Overall Compliance: No** Severity Score: 33.75

**Codes/Mitigation Info/Possible Solution** 

**DOUBLE OAKS RD** Street 1 Name Stop Condition-Street 2 StopSign Street 2 Name N/A Stop Condition-Street 1 N/A Possible Solutions: Remove & Replace Entire Ramp. Surveyor Notes: N/A PROW/ADA: Not Found, R304.5.1, R304.2.2

Total Cost: 1850.00

| Field Measurements/Component Compliance |                        |                       |       |      |                             |      |
|-----------------------------------------|------------------------|-----------------------|-------|------|-----------------------------|------|
|                                         | Compliance Description |                       | Data  | Comp | liance Description          | Data |
|                                         | N/A                    | Ramp Length (in)      | 46.0  | No   | Ramp Slope (%)              | 12.9 |
|                                         | No                     | Ramp Width (in)       | 37.0  | Yes  | Ramp XSlope (%)             | 1.8  |
|                                         | N/A                    | Flare Type LT         | N/A   | N/A  | Flare Type RT               | N/A  |
|                                         | N/A                    | Flare Slope LT (%)    | N/A   | N/A  | Flare Slope RT (%)          | N/A  |
|                                         | N/A                    | Flare Traversable LT? | N/A   | N/A  | Flare Traversable RT?       | N/A  |
|                                         | N/A                    | Landing Length (in)   | N/A   | N/A  | DWS Provided?               | N/A  |
|                                         | N/A                    | Landing Width (in)    | N/A   | N/A  | DWS Contrast?               | N/A  |
|                                         | N/A                    | Landing Slope (%)     | N/A   | N/A  | DWS Length (in)             | N/A  |
|                                         | N/A                    | Landing X Slope (%)   | N/A   | N/A  | DWS Full Width?             | N/A  |
|                                         | N/A                    | Landing Curb? (Y/N)   | N/A   | N/A  | DWS Offset (in)             | N/A  |
|                                         | N/A                    | Shared Landing?       | N/A   |      |                             |      |
|                                         | N/A                    | Gutter Ponding?       | N/A   | N/A  | Gutter Slope (%)            | N/A  |
|                                         | N/A                    | Gutter Lip Ht (in)    | N/A   | N/A  | Gutter X Slope (%)          | N/A  |
|                                         | N/A                    | Painted X Walk1?      | No    | N/A  | Painted X Walk2?            | N/A  |
|                                         |                        | X Walk 1 Direction    | To NE |      | X Walk 2 Direction          | N/A  |
|                                         | N/A                    | X Walk 1 Width (in)   | N/A   | N/A  | X Walk 2 Width (in)         | N/A  |
|                                         |                        | X Walk 1 Slope (%)    | 2.3   |      | X Walk 2 Slope (%)          | N/A  |
|                                         |                        | X Walk 1 X Slope (%)  | 1.2   |      | X Walk 2 X Slope (%)        | N/A  |
|                                         | N/A                    | Ramp inside XWalk1?   | N/A   | N/A  | Ramp inside XWalk2?         | N/A  |
|                                         |                        | Road Slope (%)        | N/A   | N/A  | Clear Space?                | N/A  |
|                                         |                        | Road X Slope (%)      | N/A   | N/A  | Clear Space to XWalk (in)   | N/A  |
|                                         | N/A                    | Any Obstructions?     | N/A   | N/A  | Storm Grate/Utility Hazard? | N/A  |
|                                         |                        | Obstruction Type      |       |      | Storm Grate/Utility Type    |      |
|                                         |                        |                       | N/A   |      |                             | N/A  |
|                                         |                        |                       |       | Yes  | Surface Condition? (G/P)    | Good |
|                                         | 2                      |                       |       | -    |                             |      |