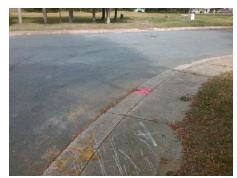

## **Access Compliance Report Public Rights-of-Way** (Curb Ramps)

Intersection ID: 8843 Main Street: DOUBLE OAKS RD **Cross Street: NEWLAND RD** Location: ADA ID: A726D8D0922B Ramp Type: Perp Initial Pass/Fail: Fail **Overall Compliance: No** Severity Score: 33.75

**Codes/Mitigation Info/Possible Solution** 

**DOUBLE OAKS RD** Street 1 Name Stop Condition-Street 2 StopSign Street 2 Name N/A Stop Condition-Street 1 N/A Possible Solutions: Remove & Replace Entire Ramp. Surveyor Notes: N/A PROW/ADA: Not Found, R304.5.1, R304.2.2

Total Cost: 1850.00

| Field Measurements/Component Compliance |                        |                       |       |      |                             |      |
|-----------------------------------------|------------------------|-----------------------|-------|------|-----------------------------|------|
|                                         | Compliance Description |                       | Data  | Comp | liance Description          | Data |
|                                         | N/A                    | Ramp Length (in)      | 46.0  | No   | Ramp Slope (%)              | 12.9 |
|                                         | No                     | Ramp Width (in)       | 37.0  | Yes  | Ramp XSlope (%)             | 1.8  |
|                                         | N/A                    | Flare Type LT         | N/A   | N/A  | Flare Type RT               | N/A  |
|                                         | N/A                    | Flare Slope LT (%)    | N/A   | N/A  | Flare Slope RT (%)          | N/A  |
|                                         | N/A                    | Flare Traversable LT? | N/A   | N/A  | Flare Traversable RT?       | N/A  |
|                                         | N/A                    | Landing Length (in)   | N/A   | N/A  | DWS Provided?               | N/A  |
|                                         | N/A                    | Landing Width (in)    | N/A   | N/A  | DWS Contrast?               | N/A  |
|                                         | N/A                    | Landing Slope (%)     | N/A   | N/A  | DWS Length (in)             | N/A  |
|                                         | N/A                    | Landing X Slope (%)   | N/A   | N/A  | DWS Full Width?             | N/A  |
|                                         | N/A                    | Landing Curb? (Y/N)   | N/A   | N/A  | DWS Offset (in)             | N/A  |
|                                         | N/A                    | Shared Landing?       | N/A   |      |                             |      |
|                                         | N/A                    | Gutter Ponding?       | N/A   | N/A  | Gutter Slope (%)            | N/A  |
|                                         | N/A                    | Gutter Lip Ht (in)    | N/A   | N/A  | Gutter X Slope (%)          | N/A  |
|                                         | N/A                    | Painted X Walk1?      | No    | N/A  | Painted X Walk2?            | N/A  |
|                                         |                        | X Walk 1 Direction    | To NE |      | X Walk 2 Direction          | N/A  |
|                                         | N/A                    | X Walk 1 Width (in)   | N/A   | N/A  | X Walk 2 Width (in)         | N/A  |
|                                         |                        | X Walk 1 Slope (%)    | 2.3   |      | X Walk 2 Slope (%)          | N/A  |
|                                         |                        | X Walk 1 X Slope (%)  | 1.2   |      | X Walk 2 X Slope (%)        | N/A  |
|                                         | N/A                    | Ramp inside XWalk1?   | N/A   | N/A  | Ramp inside XWalk2?         | N/A  |
|                                         |                        | Road Slope (%)        | N/A   | N/A  | Clear Space?                | N/A  |
|                                         |                        | Road X Slope (%)      | N/A   | N/A  | Clear Space to XWalk (in)   | N/A  |
|                                         | N/A                    | Any Obstructions?     | N/A   | N/A  | Storm Grate/Utility Hazard? | N/A  |
|                                         |                        | Obstruction Type      |       |      | Storm Grate/Utility Type    |      |
|                                         |                        |                       | N/A   |      |                             | N/A  |
|                                         |                        |                       |       | Yes  | Surface Condition? (G/P)    | Good |
|                                         | 2                      |                       |       | -    |                             |      |