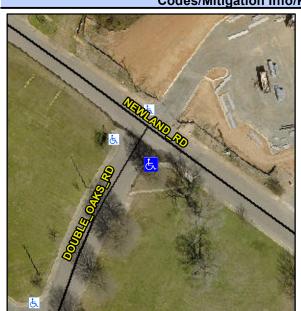

## **Access Compliance Report Public Rights-of-Way** (Curb Ramps)

Intersection ID: 8843 Main Street: DOUBLE OAKS RD **Cross Street: NEWLAND RD** Location: ADA ID: A726D8D0922B Ramp Type: Perp Initial Pass/Fail: Fail **Overall Compliance: No** Severity Score: 33.75