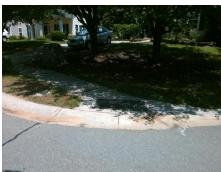

Total Cost: 1600.00

| Field Measurements/Component Compliance |                       |      |      |                             |      |
|-----------------------------------------|-----------------------|------|------|-----------------------------|------|
| Compl                                   | iance Description     | Data | Comp | liance Description          | Data |
| N/A                                     | Ramp Length (in)      | 66.0 | N/A  | Grade Break?                | N/A  |
| No                                      | Ramp Width (in)       | 47.0 | N/A  | Grade Break Slope (%)       | 0.0  |
| Yes                                     | Ramp Slope (%)        | 6.0  | N/A  | Grade Break XSlope (%)      | 0.0  |
| No                                      | Ramp XSlope (%)       | 3.0  |      |                             |      |
| N/A                                     | Flare Type LT         | N/A  | N/A  | Flare Type RT               | N/A  |
| N/A                                     | Flare Slope LT (%)    | N/A  | N/A  | Flare Slope RT (%)          | 0.0  |
| N/A                                     | Flare Traversable LT? | N/A  | N/A  | Flare Traversable RT?       | N/A  |
| N/A                                     | Landing Length (in)   | 0.0  | N/A  | DWS Provided?               | N/A  |
| N/A                                     | Landing Width (in)    | 0.0  | N/A  | DWS Contrast?               | N/A  |
| N/A                                     | Landing Slope (%)     | 0.0  | N/A  | DWS Length (in)             | N/A  |
| N/A                                     | Landing X Slope (%)   | 0.0  | N/A  | DWS Full Width?             | N/A  |
| N/A                                     | Landing Curb? (Y/N)   | N/A  | N/A  | DWS Offset LT (in)          | N/A  |
| N/A                                     | Shared Landing?       | N/A  | N/A  | DWS Offset RT (in)          | N/A  |
| N/A                                     | Gutter Ponding?       | 0.0  | N/A  | Gutter Slope (%)            | N/A  |
| N/A                                     | Gutter Lip Ht (in)    | 0.5  | N/A  | Gutter X Slope (%)          | N/A  |
| N/A                                     | Painted X Walk1?      | No   |      | Road Slope (%)              | 2.8  |
|                                         | X Walk 1 Direction    | To W |      | Road X Slope (%)            | 1.3  |
|                                         | X Walk 1 Width (in)   | N/A  |      | Clear Space?                | N/A  |
|                                         | X Walk 1 Slope (%)    | 2.8  | N/A  | Clear Space to XWalk (in)   | N/A  |
|                                         | X Walk 1 X Slope (%)  | 1.3  | N/A  | Storm Grate/Utility Hazard? | N/A  |
| N/A                                     | Ramp inside XWalk1?   | N/A  |      | Storm Grate/Utility Type    |      |
| N/A                                     | Any Obstructions?     | N/A  |      |                             | N/A  |
|                                         | Obstruction Type      |      | Yes  | Surface Condition? (G/P)    | Good |
|                                         |                       | N/A  | N/A  | Curb Slope (%)              | N/A  |
|                                         |                       |      |      |                             |      |