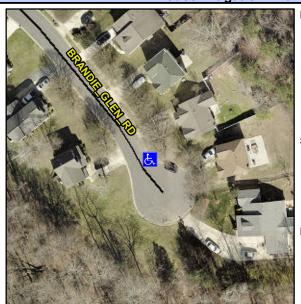

## **Access Compliance Report Public Rights-of-Way** (Curb Ramps)

Intersection ID: 10019011 Main Street: BRANDIE GLEN RD **Cross Street: N/A** Location: N ADA ID: A728EC5D89AE Ramp Type: Directional1 Initial Pass/Fail: Fail **Overall Compliance: No Severity Score:** 10

**Codes/Mitigation Info/Possible Solution** 

**BRANDIE GLEN RD** Street 1 Name Stop Condition-Street 1 None Street 2 Name N/A Stop Condition-Street 2 N/A Possible Solutions: Remove & Replace Entire Ramp. Surveyor Notes: N/A PROW/ADA: R304.5.1, R304.5.3