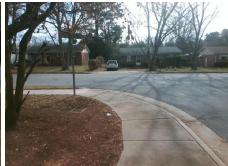

## Access Compliance Report Public Rights-of-Way (Curb Ramps)

Intersection ID: 4752 Main Street: EVANSHIRE\_DR Cross Street: TRINITY\_RD Location: NE

ADA ID: A72EB649F792 Ramp Type: Perp Initial Pass/Fail: Fail Overall Compliance: No Severity Score: 17.5

## Field Measurements/Component Compliance

Street 1 Name EVANSHIRE DR
Stop Condition-Street 2 StopSign
Street 2 Name N/A
Stop Condition-Street 1 N/A

Possible Solutions:

Remove & Replace Entire Ramp.

Surveyor Notes: