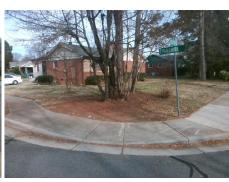

## Access Compliance Report Public Rights-of-Way (Curb Ramps)

Intersection ID: 4752 Main Street: EVANSHIRE\_DR Cross Street: TRINITY\_RD Location: NE

ADA ID: A72EB649F792 Ramp Type: Perp Initial Pass/Fail: Fail Overall Compliance: No Severity Score: 17.5

## Field Measurements/Component Compliance

Street 1 Name EVANSHIRE DR
Stop Condition-Street 2 StopSign
Street 2 Name N/A
Stop Condition-Street 1 N/A

Possible Solutions:

Remove & Replace Entire Ramp.

Surveyor Notes: