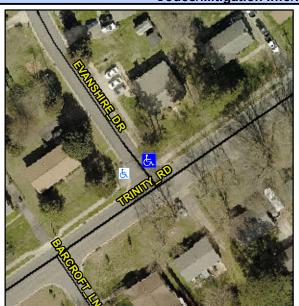

## Access Compliance Report Public Rights-of-Way (Curb Ramps)

Intersection ID: 4752 Main Street: EVANSHIRE\_DR Cross Street: TRINITY\_RD Location: NE

ADA ID: A72EB649F792 Ramp Type: Perp Initial Pass/Fail: Fail Overall Compliance: No Severity Score: 17.5

## Field Measurements/Component Compliance

Street 1 Name EVANSHIRE DR
Stop Condition-Street 2 StopSign
Street 2 Name N/A
Stop Condition-Street 1 N/A

Possible Solutions:

Remove & Replace Entire Ramp.

Surveyor Notes: