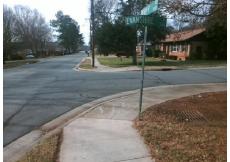

## Access Compliance Report Public Rights-of-Way (Curb Ramps)

Intersection ID: 4752 Main Street: EVANSHIRE\_DR Cross Street: TRINITY\_RD Location: NE

ADA ID: A72EB649F792 Ramp Type: Perp Initial Pass/Fail: Fail Overall Compliance: No Severity Score: 17.5

## Field Measurements/Component Compliance

Street 1 Name EVANSHIRE DR
Stop Condition-Street 2 StopSign
Street 2 Name N/A
Stop Condition-Street 1 N/A

Possible Solutions:

Remove & Replace Entire Ramp.

Surveyor Notes: