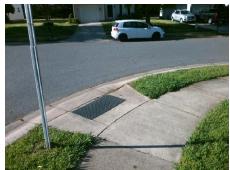

Surveyor Notes:

N/A

PROW/ADA:

R304.5.1, R304.2.2, R304.5.3

Total Cost: \$ 3200.00

| Field Measurements/Component Compnance |                        |                       |      |                        |                             |      |
|----------------------------------------|------------------------|-----------------------|------|------------------------|-----------------------------|------|
|                                        | Compliance Description |                       | Data | Compliance Description |                             | Data |
|                                        | N/A                    | Ramp Length (in)      | 44.0 | No                     | Ramp Slope (%)              | 9.2  |
|                                        | No                     | Ramp Width (in)       | 45.0 | No                     | Ramp XSlope (%)             | 3.5  |
|                                        | N/A                    | Flare Type LT         | N/A  | N/A                    | Flare Type RT               | N/A  |
|                                        | N/A                    | Flare Slope LT (%)    | N/A  | N/A                    | Flare Slope RT (%)          | N/A  |
|                                        | N/A                    | Flare Traversable LT? | N/A  | N/A                    | Flare Traversable RT?       | N/A  |
|                                        | N/A                    | Landing Length (in)   | N/A  | N/A                    | DWS Provided?               | N/A  |
|                                        | N/A                    | Landing Width (in)    | N/A  | N/A                    | DWS Contrast?               | N/A  |
|                                        | N/A                    | Landing Slope (%)     | N/A  | N/A                    | DWS Length (in)             | N/A  |
|                                        | N/A                    | Landing X Slope (%)   | N/A  | N/A                    | DWS Full Width?             | N/A  |
|                                        | N/A                    | Landing Curb? (Y/N)   | N/A  | N/A                    | DWS Offset (in)             | N/A  |
|                                        | N/A                    | Shared Landing?       | N/A  |                        |                             |      |
|                                        | N/A                    | Gutter Ponding?       | N/A  | N/A                    | Gutter Slope (%)            | N/A  |
|                                        | N/A                    | Gutter Lip Ht (in)    | N/A  | N/A                    | Gutter X Slope (%)          | N/A  |
|                                        | N/A                    | Painted X Walk1?      | No   | N/A                    | Painted X Walk2?            | No   |
|                                        |                        | X Walk 1 Direction    | To S |                        | X Walk 2 Direction          | То Е |
|                                        | N/A                    | X Walk 1 Width (in)   | N/A  | N/A                    | X Walk 2 Width (in)         | N/A  |
|                                        |                        | X Walk 1 Slope (%)    | 1.5  |                        | X Walk 2 Slope (%)          | 3.5  |
|                                        |                        | X Walk 1 X Slope (%)  | 4.5  |                        | X Walk 2 X Slope (%)        | 1.2  |
|                                        | N/A                    | Ramp inside XWalk1?   | N/A  | N/A                    | Ramp inside XWalk2?         | N/A  |
|                                        |                        | Road Slope (%)        | 3.4  | N/A                    | Clear Space?                | N/A  |
|                                        |                        | Road X Slope (%)      | 3.3  | N/A                    | Clear Space to XWalk (in)   | N/A  |
|                                        | N/A                    | Any Obstructions?     | N/A  | N/A                    | Storm Grate/Utility Hazard? | N/A  |
|                                        |                        | Obstruction Type      |      |                        | Storm Grate/Utility Type    |      |
|                                        |                        |                       | N/A  |                        |                             | N/A  |
|                                        |                        |                       |      | Yes                    | Surface Condition? (G/P)    | Good |
| rontino.                               | Section .              |                       |      |                        |                             |      |