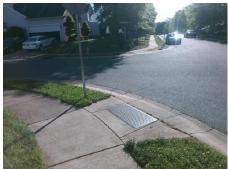

Surveyor Notes:

N/A

PROW/ADA:

R304.5.1, R304.2.2, R304.5.3

Total Cost: \$ 3200.00

| Field Measurements/Component Compnance |                        |                       |      |                        |                             |      |
|----------------------------------------|------------------------|-----------------------|------|------------------------|-----------------------------|------|
|                                        | Compliance Description |                       | Data | Compliance Description |                             | Data |
|                                        | N/A                    | Ramp Length (in)      | 44.0 | No                     | Ramp Slope (%)              | 9.2  |
|                                        | No                     | Ramp Width (in)       | 45.0 | No                     | Ramp XSlope (%)             | 3.5  |
|                                        | N/A                    | Flare Type LT         | N/A  | N/A                    | Flare Type RT               | N/A  |
|                                        | N/A                    | Flare Slope LT (%)    | N/A  | N/A                    | Flare Slope RT (%)          | N/A  |
|                                        | N/A                    | Flare Traversable LT? | N/A  | N/A                    | Flare Traversable RT?       | N/A  |
|                                        | N/A                    | Landing Length (in)   | N/A  | N/A                    | DWS Provided?               | N/A  |
|                                        | N/A                    | Landing Width (in)    | N/A  | N/A                    | DWS Contrast?               | N/A  |
|                                        | N/A                    | Landing Slope (%)     | N/A  | N/A                    | DWS Length (in)             | N/A  |
|                                        | N/A                    | Landing X Slope (%)   | N/A  | N/A                    | DWS Full Width?             | N/A  |
|                                        | N/A                    | Landing Curb? (Y/N)   | N/A  | N/A                    | DWS Offset (in)             | N/A  |
|                                        | N/A                    | Shared Landing?       | N/A  |                        |                             |      |
|                                        | N/A                    | Gutter Ponding?       | N/A  | N/A                    | Gutter Slope (%)            | N/A  |
|                                        | N/A                    | Gutter Lip Ht (in)    | N/A  | N/A                    | Gutter X Slope (%)          | N/A  |
|                                        | N/A                    | Painted X Walk1?      | No   | N/A                    | Painted X Walk2?            | No   |
|                                        |                        | X Walk 1 Direction    | To S |                        | X Walk 2 Direction          | То Е |
|                                        | N/A                    | X Walk 1 Width (in)   | N/A  | N/A                    | X Walk 2 Width (in)         | N/A  |
|                                        |                        | X Walk 1 Slope (%)    | 1.5  |                        | X Walk 2 Slope (%)          | 3.5  |
|                                        |                        | X Walk 1 X Slope (%)  | 4.5  |                        | X Walk 2 X Slope (%)        | 1.2  |
|                                        | N/A                    | Ramp inside XWalk1?   | N/A  | N/A                    | Ramp inside XWalk2?         | N/A  |
|                                        |                        | Road Slope (%)        | 3.4  | N/A                    | Clear Space?                | N/A  |
|                                        |                        | Road X Slope (%)      | 3.3  | N/A                    | Clear Space to XWalk (in)   | N/A  |
|                                        | N/A                    | Any Obstructions?     | N/A  | N/A                    | Storm Grate/Utility Hazard? | N/A  |
|                                        |                        | Obstruction Type      |      |                        | Storm Grate/Utility Type    |      |
|                                        |                        |                       | N/A  |                        |                             | N/A  |
|                                        |                        |                       |      | Yes                    | Surface Condition? (G/P)    | Good |
| rontino.                               | Section .              |                       |      |                        |                             |      |