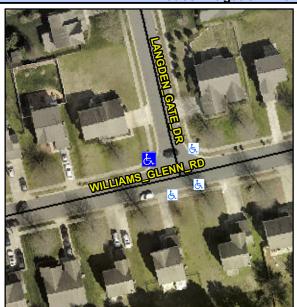

## Access Compliance Report Public Rights-of-Way (Curb Ramps)

Intersection ID: 31878 Main Street: LANGDEN\_GATE\_DR Cross Street: WILLIAMS\_GLENN\_RD Location: NW
ADA ID: A732DB07122F Ramp Type: PerpDiag Initial Pass/Fail: Fail Overall Compliance: No Severity Score: 22.5

## Field Measurements/Component Compliance

Street 1 Name
Stop Condition-Street 2
Street 2 Name
Stop Condition-Street 1

WILLIAMS GLENN RD None LANGDEN GATE DR StopSign Possible Solutions:

Remove & Replace Curb Ramp With Two New Directional Ramps or Equivalent.