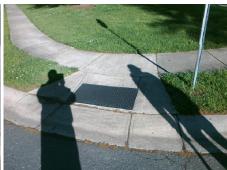

Surveyor Notes:

N/A

PROW/ADA:

R304.5.1, R304.2.2, R304.5.3

Total Cost: \$ 3200.00

| Field Measurements/Component Compnance |                        |                       |      |                        |                             |      |
|----------------------------------------|------------------------|-----------------------|------|------------------------|-----------------------------|------|
|                                        | Compliance Description |                       | Data | Compliance Description |                             | Data |
|                                        | N/A                    | Ramp Length (in)      | 44.0 | No                     | Ramp Slope (%)              | 9.2  |
|                                        | No                     | Ramp Width (in)       | 45.0 | No                     | Ramp XSlope (%)             | 3.5  |
|                                        | N/A                    | Flare Type LT         | N/A  | N/A                    | Flare Type RT               | N/A  |
|                                        | N/A                    | Flare Slope LT (%)    | N/A  | N/A                    | Flare Slope RT (%)          | N/A  |
|                                        | N/A                    | Flare Traversable LT? | N/A  | N/A                    | Flare Traversable RT?       | N/A  |
|                                        | N/A                    | Landing Length (in)   | N/A  | N/A                    | DWS Provided?               | N/A  |
|                                        | N/A                    | Landing Width (in)    | N/A  | N/A                    | DWS Contrast?               | N/A  |
|                                        | N/A                    | Landing Slope (%)     | N/A  | N/A                    | DWS Length (in)             | N/A  |
|                                        | N/A                    | Landing X Slope (%)   | N/A  | N/A                    | DWS Full Width?             | N/A  |
|                                        | N/A                    | Landing Curb? (Y/N)   | N/A  | N/A                    | DWS Offset (in)             | N/A  |
|                                        | N/A                    | Shared Landing?       | N/A  |                        |                             |      |
|                                        | N/A                    | Gutter Ponding?       | N/A  | N/A                    | Gutter Slope (%)            | N/A  |
|                                        | N/A                    | Gutter Lip Ht (in)    | N/A  | N/A                    | Gutter X Slope (%)          | N/A  |
|                                        | N/A                    | Painted X Walk1?      | No   | N/A                    | Painted X Walk2?            | No   |
|                                        |                        | X Walk 1 Direction    | To S |                        | X Walk 2 Direction          | То Е |
|                                        | N/A                    | X Walk 1 Width (in)   | N/A  | N/A                    | X Walk 2 Width (in)         | N/A  |
|                                        |                        | X Walk 1 Slope (%)    | 1.5  |                        | X Walk 2 Slope (%)          | 3.5  |
|                                        |                        | X Walk 1 X Slope (%)  | 4.5  |                        | X Walk 2 X Slope (%)        | 1.2  |
|                                        | N/A                    | Ramp inside XWalk1?   | N/A  | N/A                    | Ramp inside XWalk2?         | N/A  |
|                                        |                        | Road Slope (%)        | 3.4  | N/A                    | Clear Space?                | N/A  |
|                                        |                        | Road X Slope (%)      | 3.3  | N/A                    | Clear Space to XWalk (in)   | N/A  |
|                                        | N/A                    | Any Obstructions?     | N/A  | N/A                    | Storm Grate/Utility Hazard? | N/A  |
|                                        |                        | Obstruction Type      |      |                        | Storm Grate/Utility Type    |      |
|                                        |                        |                       | N/A  |                        |                             | N/A  |
|                                        |                        |                       |      | Yes                    | Surface Condition? (G/P)    | Good |
| rontino.                               | Section .              |                       |      |                        |                             |      |