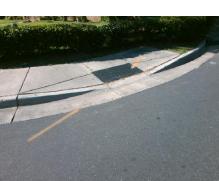

Total Cost:

1850.00

| Field Measurements/Component Compliance |                       |       |      |                             |      |  |
|-----------------------------------------|-----------------------|-------|------|-----------------------------|------|--|
| Compliance Description                  |                       | Data  | Comp | liance Description          | Data |  |
| N/A                                     | Ramp Length (in)      | 59.0  | No   | Ramp Slope (%)              | 9.8  |  |
| No                                      | Ramp Width (in)       | 43.5  | Yes  | Ramp XSlope (%)             | 0.1  |  |
| N/A                                     | Flare Type LT         | N/A   | N/A  | Flare Type RT               | N/A  |  |
| N/A                                     | Flare Slope LT (%)    | N/A   | N/A  | Flare Slope RT (%)          | N/A  |  |
| N/A                                     | Flare Traversable LT? | N/A   | N/A  | Flare Traversable RT?       | N/A  |  |
| N/A                                     | Landing Length (in)   | N/A   | N/A  | DWS Provided?               | N/A  |  |
| N/A                                     | Landing Width (in)    | N/A   | N/A  | DWS Contrast?               | N/A  |  |
| N/A                                     | Landing Slope (%)     | N/A   | N/A  | DWS Length (in)             | N/A  |  |
| N/A                                     | Landing X Slope (%)   | N/A   | N/A  | DWS Full Width?             | N/A  |  |
| N/A                                     | Landing Curb? (Y/N)   | N/A   | N/A  | DWS Offset (in)             | N/A  |  |
| N/A                                     | Shared Landing?       | N/A   |      |                             |      |  |
| N/A                                     | Gutter Ponding?       | N/A   | N/A  | Gutter Slope (%)            | N/A  |  |
| N/A                                     | Gutter Lip Ht (in)    | N/A   | N/A  | Gutter X Slope (%)          | N/A  |  |
| N/A                                     | Painted X Walk1?      | No    | N/A  | Painted X Walk2?            | N/A  |  |
|                                         | X Walk 1 Direction    | To NW |      | X Walk 2 Direction          | N/A  |  |
| N/A                                     | X Walk 1 Width (in)   | N/A   | N/A  | X Walk 2 Width (in)         | N/A  |  |
|                                         | X Walk 1 Slope (%)    | 6.8   |      | X Walk 2 Slope (%)          | N/A  |  |
|                                         | X Walk 1 X Slope (%)  | 0.5   |      | X Walk 2 X Slope (%)        | N/A  |  |
| N/A                                     | Ramp inside XWalk1?   | N/A   | N/A  | Ramp inside XWalk2?         | N/A  |  |
|                                         | Road Slope (%)        | N/A   | N/A  | Clear Space?                | N/A  |  |
|                                         | Road X Slope (%)      | N/A   | N/A  | Clear Space to XWalk (in)   | N/A  |  |
| N/A                                     | Any Obstructions?     | N/A   | N/A  | Storm Grate/Utility Hazard? | N/A  |  |
|                                         | Obstruction Type      |       |      | Storm Grate/Utility Type    |      |  |
|                                         |                       | N/A   |      |                             | N/A  |  |
|                                         |                       |       | Yes  | Surface Condition? (G/P)    | Good |  |