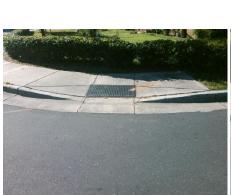

Total Cost:

1850.00

| Field Measurements/Component Compliance |                       |       |      |                             |      |  |
|-----------------------------------------|-----------------------|-------|------|-----------------------------|------|--|
| Compliance Description                  |                       | Data  | Comp | liance Description          | Data |  |
| N/A                                     | Ramp Length (in)      | 59.0  | No   | Ramp Slope (%)              | 9.8  |  |
| No                                      | Ramp Width (in)       | 43.5  | Yes  | Ramp XSlope (%)             | 0.1  |  |
| N/A                                     | Flare Type LT         | N/A   | N/A  | Flare Type RT               | N/A  |  |
| N/A                                     | Flare Slope LT (%)    | N/A   | N/A  | Flare Slope RT (%)          | N/A  |  |
| N/A                                     | Flare Traversable LT? | N/A   | N/A  | Flare Traversable RT?       | N/A  |  |
| N/A                                     | Landing Length (in)   | N/A   | N/A  | DWS Provided?               | N/A  |  |
| N/A                                     | Landing Width (in)    | N/A   | N/A  | DWS Contrast?               | N/A  |  |
| N/A                                     | Landing Slope (%)     | N/A   | N/A  | DWS Length (in)             | N/A  |  |
| N/A                                     | Landing X Slope (%)   | N/A   | N/A  | DWS Full Width?             | N/A  |  |
| N/A                                     | Landing Curb? (Y/N)   | N/A   | N/A  | DWS Offset (in)             | N/A  |  |
| N/A                                     | Shared Landing?       | N/A   |      |                             |      |  |
| N/A                                     | Gutter Ponding?       | N/A   | N/A  | Gutter Slope (%)            | N/A  |  |
| N/A                                     | Gutter Lip Ht (in)    | N/A   | N/A  | Gutter X Slope (%)          | N/A  |  |
| N/A                                     | Painted X Walk1?      | No    | N/A  | Painted X Walk2?            | N/A  |  |
|                                         | X Walk 1 Direction    | To NW |      | X Walk 2 Direction          | N/A  |  |
| N/A                                     | X Walk 1 Width (in)   | N/A   | N/A  | X Walk 2 Width (in)         | N/A  |  |
|                                         | X Walk 1 Slope (%)    | 6.8   |      | X Walk 2 Slope (%)          | N/A  |  |
|                                         | X Walk 1 X Slope (%)  | 0.5   |      | X Walk 2 X Slope (%)        | N/A  |  |
| N/A                                     | Ramp inside XWalk1?   | N/A   | N/A  | Ramp inside XWalk2?         | N/A  |  |
|                                         | Road Slope (%)        | N/A   | N/A  | Clear Space?                | N/A  |  |
|                                         | Road X Slope (%)      | N/A   | N/A  | Clear Space to XWalk (in)   | N/A  |  |
| N/A                                     | Any Obstructions?     | N/A   | N/A  | Storm Grate/Utility Hazard? | N/A  |  |
|                                         | Obstruction Type      |       |      | Storm Grate/Utility Type    |      |  |
|                                         |                       | N/A   |      |                             | N/A  |  |
|                                         |                       |       | Yes  | Surface Condition? (G/P)    | Good |  |