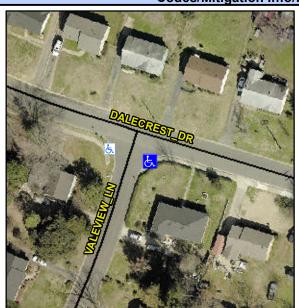

## **Access Compliance Report Public Rights-of-Way** (Curb Ramps)

Intersection ID: 7033 Main Street: DALECREST DR Cross Street: VALEVIEW\_LN Location: **Overall Compliance: No ADA ID: A736C28AFD4B** Ramp Type: Perp Initial Pass/Fail: Fail Severity Score: 21.25