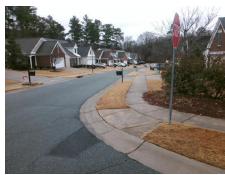

## Field Measurements/Component Compliance

Street 1 Name
Stop Condition-Street 1
Street 2 Name
Stop Condition-Street 2

KESTRAL RIDGE DR None WRENS NEST LN StopSign Possible Solutions:

Remove & Replace Curb Ramp With
Two New Directional Ramps or
Equivalent.

Surveyor Notes:

N/A

PROW/ADA:
Not Found, R304.5.1, R304.5.3

Total Cost: \$ 3200.00

| Compliance Description |                       | Data  | Data Compliance Description |                             | Data  |
|------------------------|-----------------------|-------|-----------------------------|-----------------------------|-------|
| N/A                    | Ramp Length (in)      | 47.0  | Yes                         | BlendTrans Slope (%)        | 4.9   |
| No                     | Ramp Width (in)       | 47.0  | No                          | BlendTrans XSlope (%)       | 2.5   |
| N/A                    | Flare Type LT         | N/A   | N/A                         | Flare Type RT               | N/A   |
| N/A                    | Flare Slope LT (%)    | N/A   | N/A                         | Flare Slope RT (%)          | N/A   |
| N/A                    | Flare Traversable LT? | N/A   | N/A                         | Flare Traversable RT?       | N/A   |
| N/A                    | Landing Length (in)   | N/A   | N/A                         | DWS Provided?               | N/A   |
| N/A                    | Landing Width (in)    | N/A   | N/A                         | DWS Contrast?               | N/A   |
| N/A                    | Landing Slope (%)     | N/A   | N/A                         | DWS Length (in)             | N/A   |
| N/A                    | Landing X Slope (%)   | N/A   | N/A                         | DWS Full Width?             | N/A   |
| N/A                    | Landing Curb? (Y/N)   | N/A   | N/A                         | DWS Offset (in)             | N/A   |
| N/A                    | Shared Landing?       | N/A   |                             |                             |       |
| N/A                    | Gutter Ponding?       | N/A   | N/A                         | Gutter Slope (%)            | N/A   |
| N/A                    | Gutter Lip Ht (in)    | N/A   | N/A                         | Gutter X Slope (%)          | N/A   |
| N/A                    | Painted X Walk1?      | No    | N/A                         | Painted X Walk2?            | No    |
|                        | X Walk 1 Direction    | To NE |                             | X Walk 2 Direction          | To NW |
|                        | X Walk 1 Width (in)   | N/A   |                             | X Walk 2 Width (in)         | N/A   |
|                        | X Walk 1 Slope (%)    | 2.7   |                             | X Walk 2 Slope (%)          | 5.2   |
|                        | X Walk 1 X Slope (%)  | 5.9   |                             | X Walk 2 X Slope (%)        | 2.0   |
| N/A                    | Ramp inside XWalk1?   | N/A   | N/A                         | Ramp inside XWalk2?         | N/A   |
|                        | Road Slope (%)        | 3.1   |                             | Clear Space?                | N/A   |
|                        | Road X Slope (%)      | 6.7   | N/A                         | Clear Space to XWalk (in)   | N/A   |
| N/A                    | Any Obstructions?     | N/A   | N/A                         | Storm Grate/Utility Hazard? | N/A   |
|                        | Obstruction Type      |       |                             | Storm Grate/Utility Type    |       |
|                        |                       | N/A   | l                           |                             | N/A   |
|                        |                       |       | Yes                         | Surface Condition? (G/P)    | Good  |
|                        | NW/ S//2              |       | No                          | Curb Slope (%)              | 7.8   |