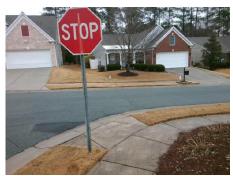

## Field Measurements/Component Compliance

Street 1 Name
Stop Condition-Street 1
Street 2 Name
Stop Condition-Street 2

KESTRAL RIDGE DR None WRENS NEST LN StopSign Possible Solutions:

Remove & Replace Curb Ramp With
Two New Directional Ramps or
Equivalent.

Surveyor Notes:

N/A

PROW/ADA:
Not Found, R304.5.1, R304.5.3

Total Cost: \$ 3200.00

| Compliance Description |                       | Data  | Data Compliance Description |                             | Data  |
|------------------------|-----------------------|-------|-----------------------------|-----------------------------|-------|
| N/A                    | Ramp Length (in)      | 47.0  | Yes                         | BlendTrans Slope (%)        | 4.9   |
| No                     | Ramp Width (in)       | 47.0  | No                          | BlendTrans XSlope (%)       | 2.5   |
| N/A                    | Flare Type LT         | N/A   | N/A                         | Flare Type RT               | N/A   |
| N/A                    | Flare Slope LT (%)    | N/A   | N/A                         | Flare Slope RT (%)          | N/A   |
| N/A                    | Flare Traversable LT? | N/A   | N/A                         | Flare Traversable RT?       | N/A   |
| N/A                    | Landing Length (in)   | N/A   | N/A                         | DWS Provided?               | N/A   |
| N/A                    | Landing Width (in)    | N/A   | N/A                         | DWS Contrast?               | N/A   |
| N/A                    | Landing Slope (%)     | N/A   | N/A                         | DWS Length (in)             | N/A   |
| N/A                    | Landing X Slope (%)   | N/A   | N/A                         | DWS Full Width?             | N/A   |
| N/A                    | Landing Curb? (Y/N)   | N/A   | N/A                         | DWS Offset (in)             | N/A   |
| N/A                    | Shared Landing?       | N/A   |                             |                             |       |
| N/A                    | Gutter Ponding?       | N/A   | N/A                         | Gutter Slope (%)            | N/A   |
| N/A                    | Gutter Lip Ht (in)    | N/A   | N/A                         | Gutter X Slope (%)          | N/A   |
| N/A                    | Painted X Walk1?      | No    | N/A                         | Painted X Walk2?            | No    |
|                        | X Walk 1 Direction    | To NE |                             | X Walk 2 Direction          | To NW |
|                        | X Walk 1 Width (in)   | N/A   |                             | X Walk 2 Width (in)         | N/A   |
|                        | X Walk 1 Slope (%)    | 2.7   |                             | X Walk 2 Slope (%)          | 5.2   |
|                        | X Walk 1 X Slope (%)  | 5.9   |                             | X Walk 2 X Slope (%)        | 2.0   |
| N/A                    | Ramp inside XWalk1?   | N/A   | N/A                         | Ramp inside XWalk2?         | N/A   |
|                        | Road Slope (%)        | 3.1   |                             | Clear Space?                | N/A   |
|                        | Road X Slope (%)      | 6.7   | N/A                         | Clear Space to XWalk (in)   | N/A   |
| N/A                    | Any Obstructions?     | N/A   | N/A                         | Storm Grate/Utility Hazard? | N/A   |
|                        | Obstruction Type      |       |                             | Storm Grate/Utility Type    |       |
|                        |                       | N/A   | l                           |                             | N/A   |
|                        |                       |       | Yes                         | Surface Condition? (G/P)    | Good  |
|                        | NW/ S//2              |       | No                          | Curb Slope (%)              | 7.8   |