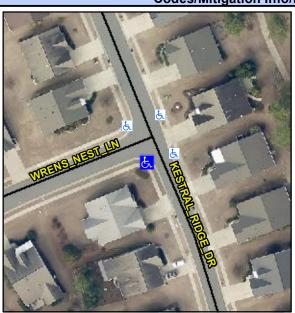

## Access Compliance Report Public Rights-of-Way (Curb Ramps)

Intersection ID: 42358 Main Street: KESTRAL\_RIDGE\_DR Cross Street: WRENS\_NEST\_LN Location: S

ADA ID: A7373452F21B Ramp Type: BlendTrans1 Initial Pass/Fail: Fail Overall Compliance: No Severity Score: 10

## Field Measurements/Component Compliance

Street 1 Name
Stop Condition-Street 1
Street 2 Name
Stop Condition-Street 2

KESTRAL RIDGE DR None WRENS NEST LN StopSign Possible Solutions:

Remove & Replace Curb Ramp With
Two New Directional Ramps or
Equivalent.