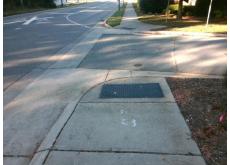

## Field Measurements/Component Compliance

Street 1 Name ZION RENAISSANCE LN
Stop Condition-Street 2 StopSign
Street 2 Name N/A
Stop Condition-Street 1 N/A

Possible Solutions:

Remove & Replace Entire Ramp.

N/
N/
N/
Surveyor Notes:

N/A

N/
PROW/ADA:
Not Found, R304.2.2

Total Cost: \$ 1650.00

| Field Measurements/Component Compliance |                       |       |      |        |                         |      |
|-----------------------------------------|-----------------------|-------|------|--------|-------------------------|------|
| Compl                                   | iance Description     | Data  | Comp | liance | Description             | Data |
| N/A                                     | Ramp Length (in)      | 48.0  | No   | Ramp   | Slope (%)               | 11.4 |
| Yes                                     | Ramp Width (in)       | 68.0  | Yes  | Ramp   | XSlope (%)              | 1.5  |
| N/A                                     | Flare Type LT         | N/A   | N/A  | Flare  | Type RT                 | N/A  |
| N/A                                     | Flare Slope LT (%)    | N/A   | N/A  | Flare  | Slope RT (%)            | N/A  |
| N/A                                     | Flare Traversable LT? | N/A   | N/A  | Flare  | Traversable RT?         | N/A  |
| N/A                                     | Landing Length (in)   | N/A   | N/A  | DWS    | Provided?               | N/A  |
| N/A                                     | Landing Width (in)    | N/A   | N/A  | DWS    | Contrast?               | N/A  |
| N/A                                     | Landing Slope (%)     | N/A   | N/A  | DWS    | Length (in)             | N/A  |
| N/A                                     | Landing X Slope (%)   | N/A   | N/A  | DWS    | Full Width?             | N/A  |
| N/A                                     | Landing Curb? (Y/N)   | N/A   | N/A  | DWS    | Offset (in)             | N/A  |
| N/A                                     | Shared Landing?       | N/A   |      |        |                         |      |
| N/A                                     | Gutter Ponding?       | N/A   | N/A  | Gutte  | r Slope (%)             | N/A  |
| N/A                                     | Gutter Lip Ht (in)    | N/A   | N/A  | Gutte  | r X Slope (%)           | N/A  |
| N/A                                     | Painted X Walk1?      | No    | N/A  | Paint  | ed X Walk2?             | N/A  |
|                                         | X Walk 1 Direction    | To SW |      | X Wa   | lk 2 Direction          | N/A  |
| N/A                                     | X Walk 1 Width (in)   | N/A   | N/A  | X Wa   | lk 2 Width (in)         | N/A  |
|                                         | X Walk 1 Slope (%)    | 2.5   |      | X Wa   | lk 2 Slope (%)          | N/A  |
|                                         | X Walk 1 X Slope (%)  | 0.1   |      | X Wa   | lk 2 X Slope (%)        | N/A  |
| N/A                                     | Ramp inside XWalk1?   | N/A   | N/A  | Ramp   | inside XWalk2?          | N/A  |
|                                         | Road Slope (%)        | N/A   | N/A  | Clear  | Space?                  | N/A  |
|                                         | Road X Slope (%)      | N/A   | N/A  | Clear  | Space to XWalk (in)     | N/A  |
| N/A                                     | Any Obstructions?     | N/A   | N/A  | Storm  | n Grate/Utility Hazard? | N/A  |
|                                         | Obstruction Type      |       |      | Storm  | n Grate/Utility Type    |      |
|                                         |                       | N/A   |      |        |                         | N/A  |
|                                         |                       |       | Yes  | Surfa  | ce Condition? (G/P)     | Good |
| 4 1                                     |                       |       |      |        |                         |      |