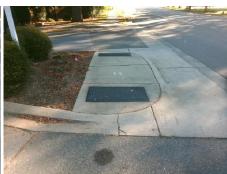

## Field Measurements/Component Compliance

Street 1 Name ZION RENAISSANCE LN
Stop Condition-Street 2 StopSign
Street 2 Name N/A
Stop Condition-Street 1 N/A

Possible Solutions:

Remove & Replace Entire Ramp.

N/
N/
N/
Surveyor Notes:

N/A

N/
PROW/ADA:
Not Found, R304.2.2

Total Cost: \$ 1650.00

| Field Measurements/Component Compliance |                       |       |      |        |                         |      |
|-----------------------------------------|-----------------------|-------|------|--------|-------------------------|------|
| Compl                                   | iance Description     | Data  | Comp | liance | Description             | Data |
| N/A                                     | Ramp Length (in)      | 48.0  | No   | Ramp   | Slope (%)               | 11.4 |
| Yes                                     | Ramp Width (in)       | 68.0  | Yes  | Ramp   | XSlope (%)              | 1.5  |
| N/A                                     | Flare Type LT         | N/A   | N/A  | Flare  | Type RT                 | N/A  |
| N/A                                     | Flare Slope LT (%)    | N/A   | N/A  | Flare  | Slope RT (%)            | N/A  |
| N/A                                     | Flare Traversable LT? | N/A   | N/A  | Flare  | Traversable RT?         | N/A  |
| N/A                                     | Landing Length (in)   | N/A   | N/A  | DWS    | Provided?               | N/A  |
| N/A                                     | Landing Width (in)    | N/A   | N/A  | DWS    | Contrast?               | N/A  |
| N/A                                     | Landing Slope (%)     | N/A   | N/A  | DWS    | Length (in)             | N/A  |
| N/A                                     | Landing X Slope (%)   | N/A   | N/A  | DWS    | Full Width?             | N/A  |
| N/A                                     | Landing Curb? (Y/N)   | N/A   | N/A  | DWS    | Offset (in)             | N/A  |
| N/A                                     | Shared Landing?       | N/A   |      |        |                         |      |
| N/A                                     | Gutter Ponding?       | N/A   | N/A  | Gutte  | r Slope (%)             | N/A  |
| N/A                                     | Gutter Lip Ht (in)    | N/A   | N/A  | Gutte  | r X Slope (%)           | N/A  |
| N/A                                     | Painted X Walk1?      | No    | N/A  | Paint  | ed X Walk2?             | N/A  |
|                                         | X Walk 1 Direction    | To SW |      | X Wa   | lk 2 Direction          | N/A  |
| N/A                                     | X Walk 1 Width (in)   | N/A   | N/A  | X Wa   | lk 2 Width (in)         | N/A  |
|                                         | X Walk 1 Slope (%)    | 2.5   |      | X Wa   | lk 2 Slope (%)          | N/A  |
|                                         | X Walk 1 X Slope (%)  | 0.1   |      | X Wa   | lk 2 X Slope (%)        | N/A  |
| N/A                                     | Ramp inside XWalk1?   | N/A   | N/A  | Ramp   | inside XWalk2?          | N/A  |
|                                         | Road Slope (%)        | N/A   | N/A  | Clear  | Space?                  | N/A  |
|                                         | Road X Slope (%)      | N/A   | N/A  | Clear  | Space to XWalk (in)     | N/A  |
| N/A                                     | Any Obstructions?     | N/A   | N/A  | Storm  | n Grate/Utility Hazard? | N/A  |
|                                         | Obstruction Type      |       |      | Storm  | n Grate/Utility Type    |      |
|                                         |                       | N/A   |      |        |                         | N/A  |
|                                         |                       |       | Yes  | Surfa  | ce Condition? (G/P)     | Good |
| 4 1                                     |                       |       |      |        |                         |      |