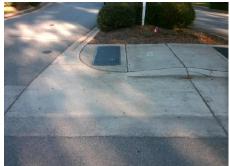

## Field Measurements/Component Compliance

Street 1 Name ZION RENAISSANCE LN
Stop Condition-Street 2 StopSign
Street 2 Name N/A
Stop Condition-Street 1 N/A

Possible Solutions:

Remove & Replace Entire Ramp.

N/
N/
N/
Surveyor Notes:

N/A

N/
PROW/ADA:
Not Found, R304.2.2

Total Cost: \$ 1650.00

| Field Measurements/Component Compliance |                       |       |      |        |                         |      |
|-----------------------------------------|-----------------------|-------|------|--------|-------------------------|------|
| Compl                                   | iance Description     | Data  | Comp | liance | Description             | Data |
| N/A                                     | Ramp Length (in)      | 48.0  | No   | Ramp   | Slope (%)               | 11.4 |
| Yes                                     | Ramp Width (in)       | 68.0  | Yes  | Ramp   | XSlope (%)              | 1.5  |
| N/A                                     | Flare Type LT         | N/A   | N/A  | Flare  | Type RT                 | N/A  |
| N/A                                     | Flare Slope LT (%)    | N/A   | N/A  | Flare  | Slope RT (%)            | N/A  |
| N/A                                     | Flare Traversable LT? | N/A   | N/A  | Flare  | Traversable RT?         | N/A  |
| N/A                                     | Landing Length (in)   | N/A   | N/A  | DWS    | Provided?               | N/A  |
| N/A                                     | Landing Width (in)    | N/A   | N/A  | DWS    | Contrast?               | N/A  |
| N/A                                     | Landing Slope (%)     | N/A   | N/A  | DWS    | Length (in)             | N/A  |
| N/A                                     | Landing X Slope (%)   | N/A   | N/A  | DWS    | Full Width?             | N/A  |
| N/A                                     | Landing Curb? (Y/N)   | N/A   | N/A  | DWS    | Offset (in)             | N/A  |
| N/A                                     | Shared Landing?       | N/A   |      |        |                         |      |
| N/A                                     | Gutter Ponding?       | N/A   | N/A  | Gutte  | r Slope (%)             | N/A  |
| N/A                                     | Gutter Lip Ht (in)    | N/A   | N/A  | Gutte  | r X Slope (%)           | N/A  |
| N/A                                     | Painted X Walk1?      | No    | N/A  | Paint  | ed X Walk2?             | N/A  |
|                                         | X Walk 1 Direction    | To SW |      | X Wa   | lk 2 Direction          | N/A  |
| N/A                                     | X Walk 1 Width (in)   | N/A   | N/A  | X Wa   | lk 2 Width (in)         | N/A  |
|                                         | X Walk 1 Slope (%)    | 2.5   |      | X Wa   | lk 2 Slope (%)          | N/A  |
|                                         | X Walk 1 X Slope (%)  | 0.1   |      | X Wa   | lk 2 X Slope (%)        | N/A  |
| N/A                                     | Ramp inside XWalk1?   | N/A   | N/A  | Ramp   | inside XWalk2?          | N/A  |
|                                         | Road Slope (%)        | N/A   | N/A  | Clear  | Space?                  | N/A  |
|                                         | Road X Slope (%)      | N/A   | N/A  | Clear  | Space to XWalk (in)     | N/A  |
| N/A                                     | Any Obstructions?     | N/A   | N/A  | Storm  | n Grate/Utility Hazard? | N/A  |
|                                         | Obstruction Type      |       |      | Storm  | n Grate/Utility Type    |      |
|                                         |                       | N/A   |      |        |                         | N/A  |
|                                         |                       |       | Yes  | Surfa  | ce Condition? (G/P)     | Good |
| 4 1                                     |                       |       |      |        |                         |      |