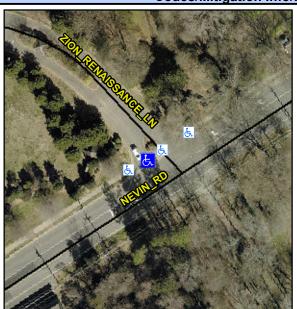

## Access Compliance Report Public Rights-of-Way (Curb Ramps)

Intersection ID: 5879Main Street:NEVIN\_RDCross Street:ZION\_RENAISSANCE\_LNLocation:NWADA ID: A73A30ED1273Ramp Type:MedianPerpInitial Pass/Fail:FailOverall Compliance:NoSeverity Score:12.5

## Field Measurements/Component Compliance

Street 1 Name ZION RENAISSANCE LN
Stop Condition-Street 2 StopSign
Street 2 Name N/A
Stop Condition-Street 1 N/A

Possible Solutions:

Remove & Replace Entire Ramp.