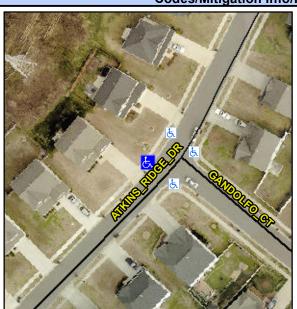

## Access Compliance Report Public Rights-of-Way (Curb Ramps)

 Intersection ID: 49802
 Main Street: ATKINS\_RIDGE\_DR
 Cross Street: GANDOLFO\_CT
 Location:
 W

 ADA ID: A73D90ACE7E3
 Ramp Type: Perp
 Initial Pass/Fail: Fail
 Overall Compliance: No
 Severity Score: 12.5