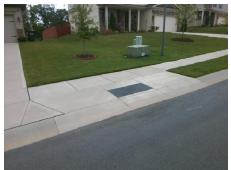

## Field Measurements/Component Compliance

Street 1 Name ATKINS RIDGE DR
Stop Condition-Street 2 None
Street 2 Name N/A
Stop Condition-Street 1 N/A

Possible Solutions:

Remove & Replace Entire Ramp.

Surveyor Notes:

N/A

Total Cost:

\$ 1850.00

| Compliance Description Data |                       | Data  |     | liance Description          | Data |
|-----------------------------|-----------------------|-------|-----|-----------------------------|------|
| N/A                         | Ramp Length (in)      | 47.0  | Yes | Ramp Slope (%)              | 6.0  |
| Yes                         | Ramp Width (in)       | 48.0  | No  | Ramp XSlope (%)             | 5.5  |
| N/A                         | Flare Type LT         | N/A   | N/A | Flare Type RT               | N/A  |
| N/A                         | Flare Slope LT (%)    | N/A   | N/A | Flare Slope RT (%)          | N/A  |
| N/A                         | Flare Traversable LT? | N/A   | N/A | Flare Traversable RT?       | N/A  |
| N/A                         | Landing Length (in)   | N/A   | N/A | DWS Provided?               | N/A  |
| N/A                         | Landing Width (in)    | N/A   | N/A | DWS Contrast?               | N/A  |
| N/A                         | Landing Slope (%)     | N/A   | N/A | DWS Length (in)             | N/A  |
| N/A                         | Landing X Slope (%)   | N/A   | N/A | DWS Full Width?             | N/A  |
| N/A                         | Landing Curb? (Y/N)   | N/A   | N/A | DWS Offset (in)             | N/A  |
| N/A                         | Shared Landing?       | N/A   |     |                             |      |
| N/A                         | Gutter Ponding?       | N/A   | N/A | Gutter Slope (%)            | N/A  |
| N/A                         | Gutter Lip Ht (in)    | N/A   | N/A | Gutter X Slope (%)          | N/A  |
| N/A                         | Painted X Walk1?      | No    | N/A | Painted X Walk2?            | N/A  |
|                             | X Walk 1 Direction    | To SE |     | X Walk 2 Direction          | N/A  |
| N/A                         | X Walk 1 Width (in)   | N/A   | N/A | X Walk 2 Width (in)         | N/A  |
|                             | X Walk 1 Slope (%)    | 2.1   |     | X Walk 2 Slope (%)          | N/A  |
|                             | X Walk 1 X Slope (%)  | 5.8   |     | X Walk 2 X Slope (%)        | N/A  |
| N/A                         | Ramp inside XWalk1?   | N/A   | N/A | Ramp inside XWalk2?         | N/A  |
|                             | Road Slope (%)        | N/A   | N/A | Clear Space?                | N/A  |
|                             | Road X Slope (%)      | N/A   | N/A | Clear Space to XWalk (in)   | N/A  |
| N/A                         | Any Obstructions?     | N/A   | N/A | Storm Grate/Utility Hazard? | N/A  |
|                             | Obstruction Type      |       |     | Storm Grate/Utility Type    |      |
|                             |                       | N/A   |     |                             | N/A  |
|                             |                       |       | Yes | Surface Condition? (G/P)    | Good |