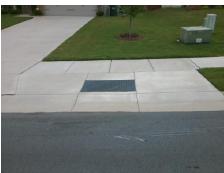

## Field Measurements/Component Compliance

Street 1 Name ATKINS RIDGE DR
Stop Condition-Street 2 None
Street 2 Name N/A
Stop Condition-Street 1 N/A

Possible Solutions:

Remove & Replace Entire Ramp.

Surveyor Notes:

N/A

Total Cost:

\$ 1850.00

| Compliance Description Data |                       | Data  |     | liance Description          | Data |
|-----------------------------|-----------------------|-------|-----|-----------------------------|------|
| N/A                         | Ramp Length (in)      | 47.0  | Yes | Ramp Slope (%)              | 6.0  |
| Yes                         | Ramp Width (in)       | 48.0  | No  | Ramp XSlope (%)             | 5.5  |
| N/A                         | Flare Type LT         | N/A   | N/A | Flare Type RT               | N/A  |
| N/A                         | Flare Slope LT (%)    | N/A   | N/A | Flare Slope RT (%)          | N/A  |
| N/A                         | Flare Traversable LT? | N/A   | N/A | Flare Traversable RT?       | N/A  |
| N/A                         | Landing Length (in)   | N/A   | N/A | DWS Provided?               | N/A  |
| N/A                         | Landing Width (in)    | N/A   | N/A | DWS Contrast?               | N/A  |
| N/A                         | Landing Slope (%)     | N/A   | N/A | DWS Length (in)             | N/A  |
| N/A                         | Landing X Slope (%)   | N/A   | N/A | DWS Full Width?             | N/A  |
| N/A                         | Landing Curb? (Y/N)   | N/A   | N/A | DWS Offset (in)             | N/A  |
| N/A                         | Shared Landing?       | N/A   |     |                             |      |
| N/A                         | Gutter Ponding?       | N/A   | N/A | Gutter Slope (%)            | N/A  |
| N/A                         | Gutter Lip Ht (in)    | N/A   | N/A | Gutter X Slope (%)          | N/A  |
| N/A                         | Painted X Walk1?      | No    | N/A | Painted X Walk2?            | N/A  |
|                             | X Walk 1 Direction    | To SE |     | X Walk 2 Direction          | N/A  |
| N/A                         | X Walk 1 Width (in)   | N/A   | N/A | X Walk 2 Width (in)         | N/A  |
|                             | X Walk 1 Slope (%)    | 2.1   |     | X Walk 2 Slope (%)          | N/A  |
|                             | X Walk 1 X Slope (%)  | 5.8   |     | X Walk 2 X Slope (%)        | N/A  |
| N/A                         | Ramp inside XWalk1?   | N/A   | N/A | Ramp inside XWalk2?         | N/A  |
|                             | Road Slope (%)        | N/A   | N/A | Clear Space?                | N/A  |
|                             | Road X Slope (%)      | N/A   | N/A | Clear Space to XWalk (in)   | N/A  |
| N/A                         | Any Obstructions?     | N/A   | N/A | Storm Grate/Utility Hazard? | N/A  |
|                             | Obstruction Type      |       |     | Storm Grate/Utility Type    |      |
|                             |                       | N/A   |     |                             | N/A  |
|                             |                       |       | Yes | Surface Condition? (G/P)    | Good |