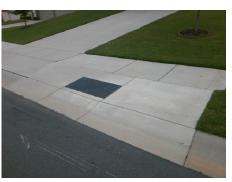

## Field Measurements/Component Compliance

Street 1 Name ATKINS RIDGE DR
Stop Condition-Street 2 None
Street 2 Name N/A
Stop Condition-Street 1 N/A

Possible Solutions:

Remove & Replace Entire Ramp.

Surveyor Notes:

N/A

Total Cost:

\$ 1850.00

| Compliance Description Data |                       | Data  |     | liance Description          | Data |
|-----------------------------|-----------------------|-------|-----|-----------------------------|------|
| N/A                         | Ramp Length (in)      | 47.0  | Yes | Ramp Slope (%)              | 6.0  |
| Yes                         | Ramp Width (in)       | 48.0  | No  | Ramp XSlope (%)             | 5.5  |
| N/A                         | Flare Type LT         | N/A   | N/A | Flare Type RT               | N/A  |
| N/A                         | Flare Slope LT (%)    | N/A   | N/A | Flare Slope RT (%)          | N/A  |
| N/A                         | Flare Traversable LT? | N/A   | N/A | Flare Traversable RT?       | N/A  |
| N/A                         | Landing Length (in)   | N/A   | N/A | DWS Provided?               | N/A  |
| N/A                         | Landing Width (in)    | N/A   | N/A | DWS Contrast?               | N/A  |
| N/A                         | Landing Slope (%)     | N/A   | N/A | DWS Length (in)             | N/A  |
| N/A                         | Landing X Slope (%)   | N/A   | N/A | DWS Full Width?             | N/A  |
| N/A                         | Landing Curb? (Y/N)   | N/A   | N/A | DWS Offset (in)             | N/A  |
| N/A                         | Shared Landing?       | N/A   |     |                             |      |
| N/A                         | Gutter Ponding?       | N/A   | N/A | Gutter Slope (%)            | N/A  |
| N/A                         | Gutter Lip Ht (in)    | N/A   | N/A | Gutter X Slope (%)          | N/A  |
| N/A                         | Painted X Walk1?      | No    | N/A | Painted X Walk2?            | N/A  |
|                             | X Walk 1 Direction    | To SE |     | X Walk 2 Direction          | N/A  |
| N/A                         | X Walk 1 Width (in)   | N/A   | N/A | X Walk 2 Width (in)         | N/A  |
|                             | X Walk 1 Slope (%)    | 2.1   |     | X Walk 2 Slope (%)          | N/A  |
|                             | X Walk 1 X Slope (%)  | 5.8   |     | X Walk 2 X Slope (%)        | N/A  |
| N/A                         | Ramp inside XWalk1?   | N/A   | N/A | Ramp inside XWalk2?         | N/A  |
|                             | Road Slope (%)        | N/A   | N/A | Clear Space?                | N/A  |
|                             | Road X Slope (%)      | N/A   | N/A | Clear Space to XWalk (in)   | N/A  |
| N/A                         | Any Obstructions?     | N/A   | N/A | Storm Grate/Utility Hazard? | N/A  |
|                             | Obstruction Type      |       |     | Storm Grate/Utility Type    |      |
|                             |                       | N/A   |     |                             | N/A  |
|                             |                       |       | Yes | Surface Condition? (G/P)    | Good |