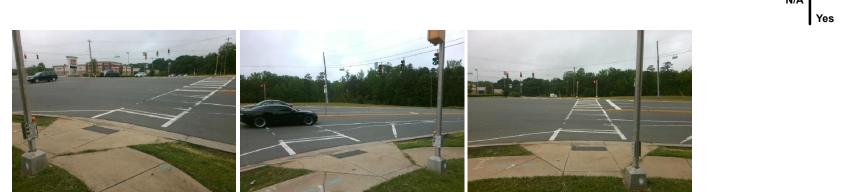

## Access Compliance Report Public Rights-of-Way (Curb Ramps)

|                                                   |                              |         |                                               |                       | Location        |                             |                             |      |
|---------------------------------------------------|------------------------------|---------|-----------------------------------------------|-----------------------|-----------------|-----------------------------|-----------------------------|------|
| Intersection ID: N/A Main St                      | Main Street: STEEL_CREEK_RD  |         | Street:                                       | SHOPTON_RD            |                 |                             | Location:                   | E    |
| ADA ID: A7405E072368 Ramp T                       | A7405E072368 Ramp Type: Perp |         | Initial Pass/Fail: Fail Overall Compliance: N |                       |                 |                             | o Severity Score:           | 12.5 |
| Codes/Mitigation Info/Possible Solution           |                              |         |                                               | Field Measure         | nent Compliance |                             |                             |      |
|                                                   | Possible Solutions:          |         | Compliance Description                        |                       |                 | Data Compliance Description |                             |      |
| 6.                                                | Remove & Replace Entire Ram  | p.      | N/A                                           | Ramp Length (in)      | 54.0            | No                          | Ramp Slope (%)              | 8.6  |
|                                                   |                              | •       | Yes                                           | Ramp Width (in)       | 49.0            | Yes                         | Ramp XSlope (%)             | 0.3  |
| BALL ST.                                          |                              |         | N/A                                           | Flare Type LT         | N/A             | N/A                         | Flare Type RT               | N/A  |
|                                                   |                              |         | N/A                                           | Flare Slope LT (%)    | N/A             | N/A                         | Flare Slope RT (%)          | N/A  |
|                                                   |                              |         | N/A                                           | Flare Traversable LT? | N/A             | N/A                         | Flare Traversable RT?       | N/A  |
| A STANDER AND |                              |         | N/A                                           | Landing Length (in)   | N/A             | N/A                         | DWS Provided?               | N/A  |
| JAN TATAL                                         | Surveyor Notes:              |         | N/A                                           | Landing Width (in)    | N/A             | N/A                         | DWS Contrast?               | N/A  |
|                                                   | N/A                          |         | N/A                                           | Landing Slope (%)     | N/A             | N/A                         | DWS Length (in)             | N/A  |
| A A A A A A A A A A A A A A A A A A A             |                              |         | N/A                                           | Landing X Slope (%)   | N/A             | N/A                         | DWS Full Width?             | N/A  |
|                                                   | e.                           |         | N/A                                           | Landing Curb? (Y/N)   | N/A             | N/A                         | DWS Offset (in)             | N/A  |
|                                                   |                              |         | N/A                                           | Shared Landing?       | N/A             |                             |                             |      |
| The A Constant                                    | PROW/ADA:                    |         | N/A                                           | Gutter Ponding?       | N/A             | N/A                         | Gutter Slope (%)            | N/A  |
|                                                   | Not Found, R304.2.2          |         | N/A                                           | Gutter Lip Ht (in)    | N/A             | N/A                         | Gutter X Slope (%)          | N/A  |
|                                                   |                              |         | N/A                                           | Painted X Walk1?      | Yes             | N/A                         | Painted X Walk2?            | N/A  |
| 1 A S Martin                                      | <                            |         |                                               | X Walk 1 Direction    | To NW           |                             | X Walk 2 Direction          | N/A  |
| 10/1 Kent Starting                                |                              |         | N/A                                           | X Walk 1 Width (in)   | 114.0           | N/A                         | X Walk 2 Width (in)         | N/A  |
| Street 1 Name STEELE CREEK RD                     |                              |         |                                               | X Walk 1 Slope (%)    | 4.8             |                             | X Walk 2 Slope (%)          | N/A  |
| Stop Condition-Street 2 Signal                    |                              |         |                                               | X Walk 1 X Slope (%)  | 1.0             |                             | X Walk 2 X Slope (%)        | N/A  |
| Street 2 Name N/A                                 |                              |         | N/A                                           | Ramp inside XWalk1?   | Yes             | N/A                         | Ramp inside XWalk2?         | N/A  |
| Stop Condition-Street 1 N/A                       |                              |         |                                               | Road Slope (%)        | N/A             | N/A                         | Clear Space?                | N/A  |
|                                                   |                              |         |                                               | Road X Slope (%)      | N/A             | N/A                         | Clear Space to XWalk (in)   | N/A  |
|                                                   |                              |         | N/A                                           | Any Obstructions?     | N/A             | N/A                         | Storm Grate/Utility Hazard? | N/A  |
|                                                   | Total Cost: \$               | 1850.00 |                                               | Obstruction Type      |                 |                             | Storm Grate/Utility Type    |      |
|                                                   |                              |         |                                               |                       | N/A             |                             |                             | N/A  |