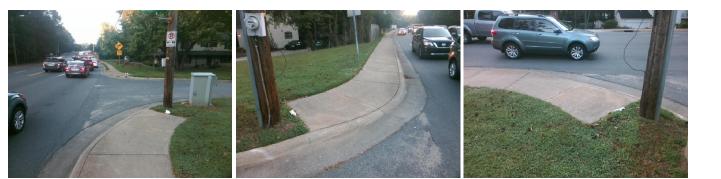

## Access Compliance Report Public Rights-of-Way (Curb Ramps)

Yes

Surface Condition? (G/P)

Good

| Intersection ID: 19064                  | Main Str   | eet: GROSNER PL               | Cross         | Cross Street: RAMA RD                   |                       |           |        | Location:                   | N         |
|-----------------------------------------|------------|-------------------------------|---------------|-----------------------------------------|-----------------------|-----------|--------|-----------------------------|-----------|
| ADA ID: A74AB803A837                    |            | Ramp Type: PerpDiag           |               | Initial Pass/Fail: Fail Overall Compl   |                       |           | nce: N |                             |           |
| Codes/Mitigation Info/Possible Solution |            |                               |               | Field Measurements/Component Compliance |                       |           |        |                             |           |
|                                         |            | Possible Solutions:           |               |                                         |                       |           |        | liance Description          | Data      |
|                                         |            | Remove & Replace Curb Ramp V  | Nith          | N/A                                     | Ramp Length (in)      | 60.5      |        | Ramp Slope (%)              | 8.4       |
|                                         |            | Two New Directional Ramps or  | <b>V</b> ICII | Yes                                     | Ramp Width (in)       | 48.0      | No     | Ramp XSlope (%)             | 3.4       |
|                                         |            | Equivalent.                   |               | N/A                                     | Flare Type LT         | N/A       | N/A    | Flare Type RT               | N/A       |
|                                         |            |                               |               | N/A                                     | Flare Slope LT (%)    | N/A       |        | Flare Slope RT (%)          | N/A       |
|                                         |            |                               |               | N/A                                     | Flare Traversable LT? | N/A       | N/A    | Flare Traversable RT?       | N/A       |
|                                         |            |                               |               | N/A                                     | Landing Length (in)   | N/A       | N/A    | DWS Provided?               | N/A       |
|                                         |            | Surveyor Notes:               |               | N/A                                     | Landing Width (in)    | N/A       | N/A    | DWS Contrast?               | N/A       |
|                                         |            | N/A                           |               | N/A                                     | Landing Slope (%)     | N/A       | N/A    | DWS Length (in)             | N/A       |
|                                         |            | N/A                           |               | N/A                                     | Landing X Slope (%)   | N/A       | N/A    | DWS Full Width?             | N/A       |
|                                         | · 5%       | PROW/ADA:                     |               | N/A                                     | Landing Curb? (Y/N)   | N/A       | N/A    | DWS Offset (in)             | N/A       |
|                                         | the state  |                               |               | N/A                                     | Shared Landing?       | N/A       |        | Bitte enter(iii)            |           |
|                                         | C. C. AND  |                               |               | N/A                                     | Gutter Ponding?       | N/A       | N/A    | Gutter Slope (%)            | N/A       |
|                                         | En St      |                               |               | N/A                                     | Gutter Lip Ht (in)    | N/A       | N/A    | Gutter X Slope (%)          | N/A       |
| stated fills                            | the second | Not Found, R304.2.2, R304.5.3 |               | N/A                                     | Painted X Walk1?      | N/A<br>No | N/A    | Painted X Walk2?            | N/A<br>No |
|                                         |            |                               |               | N/A                                     | X Walk 1 Direction    |           | N/A    | X Walk 2 Direction          | To SE     |
|                                         |            |                               |               |                                         |                       | To SW     |        |                             |           |
|                                         |            | 1                             |               | N/A                                     | X Walk 1 Width (in)   | N/A       | N/A    | X Walk 2 Width (in)         | N/A       |
|                                         | GROSNER PL |                               |               |                                         | X Walk 1 Slope (%)    | 0.3       |        | X Walk 2 Slope (%)          | 3.3       |
| Stop Condition-Street 2                 | StopSign   |                               |               |                                         | X Walk 1 X Slope (%)  | 0.6       |        | X Walk 2 X Slope (%)        | 0.6       |
| Street 2 Name                           | RAMA RD    |                               |               | N/A                                     | Ramp inside XWalk1?   | N/A       | N/A    | Ramp inside XWalk2?         | N/A       |
| Stop Condition-Street 1                 | None       |                               |               |                                         | Road Slope (%)        | 2.8       | N/A    | Clear Space?                | N/A       |
|                                         |            |                               |               |                                         | Road X Slope (%)      | 1.9       | N/A    | Clear Space to XWalk (in)   | N/A       |
|                                         |            |                               |               | N/A                                     | Any Obstructions?     | N/A       | N/A    | Storm Grate/Utility Hazard? | N/A       |
|                                         |            | Total Cost: \$ 3              | 3200.00       |                                         | Obstruction Type      |           |        | Storm Grate/Utility Type    |           |
|                                         |            |                               |               |                                         |                       | N/A       |        |                             | N/A       |