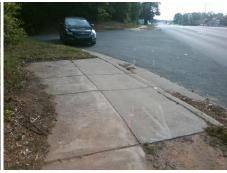

## Access Compliance Report Public Rights-of-Way (Curb Ramps)

 Intersection ID: 5609
 Main Street: HAMILTON\_CR
 Cross Street: SUNSET\_RD
 Location:
 NW

 ADA ID: A74B0661D552
 Ramp Type: Perp
 Initial Pass/Fail: Fail
 Overall Compliance: No
 Severity Score: 21.25

## Field Measurements/Component Compliance

Street 1 Name
SUNSET RD
Stop Condition-Street 2
None
Street 2 Name
N/A
Stop Condition-Street 1
N/A

Total Cost: \$ 1850.00

| Field Measurements/Component Compliance |         |                       |      |      |                             |      |
|-----------------------------------------|---------|-----------------------|------|------|-----------------------------|------|
| Compliance Description                  |         |                       | Data | Comp | oliance Description         | Data |
|                                         | N/A     | Ramp Length (in)      | 49.5 | Yes  | Ramp Slope (%)              | 6.9  |
|                                         | No      | Ramp Width (in)       | 42.0 | No   | Ramp XSlope (%)             | 5.4  |
|                                         | N/A     | Flare Type LT         | N/A  | N/A  | Flare Type RT               | N/A  |
|                                         | N/A     | Flare Slope LT (%)    | N/A  | N/A  | Flare Slope RT (%)          | N/A  |
|                                         | N/A     | Flare Traversable LT? | N/A  | N/A  | Flare Traversable RT?       | N/A  |
|                                         | N/A     | Landing Length (in)   | N/A  | N/A  | DWS Provided?               | N/A  |
|                                         | N/A     | Landing Width (in)    | N/A  | N/A  | DWS Contrast?               | N/A  |
|                                         | N/A     | Landing Slope (%)     | N/A  | N/A  | DWS Length (in)             | N/A  |
|                                         | N/A     | Landing X Slope (%)   | N/A  | N/A  | DWS Full Width?             | N/A  |
|                                         | N/A     | Landing Curb? (Y/N)   | N/A  | N/A  | DWS Offset (in)             | N/A  |
|                                         | N/A     | Shared Landing?       | N/A  |      |                             |      |
|                                         | N/A     | Gutter Ponding?       | N/A  | N/A  | Gutter Slope (%)            | N/A  |
|                                         | N/A     | Gutter Lip Ht (in)    | N/A  | N/A  | Gutter X Slope (%)          | N/A  |
|                                         | N/A     | Painted X Walk1?      | No   | N/A  | Painted X Walk2?            | N/A  |
|                                         |         | X Walk 1 Direction    | To S |      | X Walk 2 Direction          | N/A  |
|                                         | N/A     | X Walk 1 Width (in)   | N/A  | N/A  | X Walk 2 Width (in)         | N/A  |
|                                         |         | X Walk 1 Slope (%)    | 2.4  |      | X Walk 2 Slope (%)          | N/A  |
|                                         |         | X Walk 1 X Slope (%)  | 2.4  |      | X Walk 2 X Slope (%)        | N/A  |
|                                         | N/A     | Ramp inside XWalk1?   | N/A  | N/A  | Ramp inside XWalk2?         | N/A  |
|                                         |         | Road Slope (%)        | N/A  | N/A  | Clear Space?                | N/A  |
|                                         |         | Road X Slope (%)      | N/A  | N/A  | Clear Space to XWalk (in)   | N/A  |
|                                         | N/A     | Any Obstructions?     | N/A  | N/A  | Storm Grate/Utility Hazard? | N/A  |
|                                         |         | Obstruction Type      |      |      | Storm Grate/Utility Type    |      |
|                                         |         |                       | N/A  |      |                             | N/A  |
|                                         |         |                       |      | Yes  | Surface Condition? (G/P)    | Good |
| all .                                   | 7.78.19 | 130                   |      | -    |                             |      |