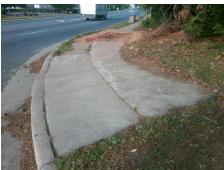

## Access Compliance Report Public Rights-of-Way (Curb Ramps)

 Intersection ID: 5609
 Main Street: HAMILTON\_CR
 Cross Street: SUNSET\_RD
 Location:
 NW

 ADA ID: A74B0661D552
 Ramp Type: Perp
 Initial Pass/Fail: Fail
 Overall Compliance: No
 Severity Score: 21.25

## Field Measurements/Component Compliance

Street 1 Name
SUNSET RD
Stop Condition-Street 2
None
Street 2 Name
N/A
Stop Condition-Street 1
N/A

Total Cost: \$ 1850.00

| Field Measurements/Component Compliance |         |                       |      |      |                             |      |
|-----------------------------------------|---------|-----------------------|------|------|-----------------------------|------|
| Compliance Description                  |         |                       | Data | Comp | oliance Description         | Data |
|                                         | N/A     | Ramp Length (in)      | 49.5 | Yes  | Ramp Slope (%)              | 6.9  |
|                                         | No      | Ramp Width (in)       | 42.0 | No   | Ramp XSlope (%)             | 5.4  |
|                                         | N/A     | Flare Type LT         | N/A  | N/A  | Flare Type RT               | N/A  |
|                                         | N/A     | Flare Slope LT (%)    | N/A  | N/A  | Flare Slope RT (%)          | N/A  |
|                                         | N/A     | Flare Traversable LT? | N/A  | N/A  | Flare Traversable RT?       | N/A  |
|                                         | N/A     | Landing Length (in)   | N/A  | N/A  | DWS Provided?               | N/A  |
|                                         | N/A     | Landing Width (in)    | N/A  | N/A  | DWS Contrast?               | N/A  |
|                                         | N/A     | Landing Slope (%)     | N/A  | N/A  | DWS Length (in)             | N/A  |
|                                         | N/A     | Landing X Slope (%)   | N/A  | N/A  | DWS Full Width?             | N/A  |
|                                         | N/A     | Landing Curb? (Y/N)   | N/A  | N/A  | DWS Offset (in)             | N/A  |
|                                         | N/A     | Shared Landing?       | N/A  |      |                             |      |
|                                         | N/A     | Gutter Ponding?       | N/A  | N/A  | Gutter Slope (%)            | N/A  |
|                                         | N/A     | Gutter Lip Ht (in)    | N/A  | N/A  | Gutter X Slope (%)          | N/A  |
|                                         | N/A     | Painted X Walk1?      | No   | N/A  | Painted X Walk2?            | N/A  |
|                                         |         | X Walk 1 Direction    | To S |      | X Walk 2 Direction          | N/A  |
|                                         | N/A     | X Walk 1 Width (in)   | N/A  | N/A  | X Walk 2 Width (in)         | N/A  |
|                                         |         | X Walk 1 Slope (%)    | 2.4  |      | X Walk 2 Slope (%)          | N/A  |
|                                         |         | X Walk 1 X Slope (%)  | 2.4  |      | X Walk 2 X Slope (%)        | N/A  |
|                                         | N/A     | Ramp inside XWalk1?   | N/A  | N/A  | Ramp inside XWalk2?         | N/A  |
|                                         |         | Road Slope (%)        | N/A  | N/A  | Clear Space?                | N/A  |
|                                         |         | Road X Slope (%)      | N/A  | N/A  | Clear Space to XWalk (in)   | N/A  |
|                                         | N/A     | Any Obstructions?     | N/A  | N/A  | Storm Grate/Utility Hazard? | N/A  |
|                                         |         | Obstruction Type      |      |      | Storm Grate/Utility Type    |      |
|                                         |         |                       | N/A  |      |                             | N/A  |
|                                         |         |                       |      | Yes  | Surface Condition? (G/P)    | Good |
| all .                                   | 7.78.19 | 130                   |      | -    |                             |      |