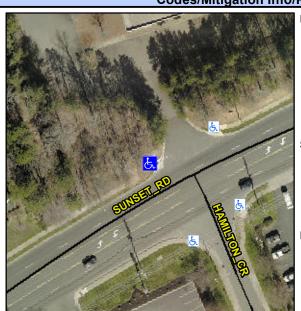

## Access Compliance Report Public Rights-of-Way (Curb Ramps)

 Intersection ID: 5609
 Main Street: HAMILTON\_CR
 Cross Street: SUNSET\_RD
 Location:
 NW

 ADA ID: A74B0661D552
 Ramp Type: Perp
 Initial Pass/Fail: Fail
 Overall Compliance: No
 Severity Score: 21.25

## Field Measurements/Component Compliance

Street 1 Name
SUNSET RD
Stop Condition-Street 2
None
Street 2 Name
N/A
Stop Condition-Street 1
N/A

Total Cost: \$ 1850.00

| Field Measurements/Component Compliance |         |                       |      |      |                             |      |
|-----------------------------------------|---------|-----------------------|------|------|-----------------------------|------|
| Compliance Description                  |         |                       | Data | Comp | oliance Description         | Data |
|                                         | N/A     | Ramp Length (in)      | 49.5 | Yes  | Ramp Slope (%)              | 6.9  |
|                                         | No      | Ramp Width (in)       | 42.0 | No   | Ramp XSlope (%)             | 5.4  |
|                                         | N/A     | Flare Type LT         | N/A  | N/A  | Flare Type RT               | N/A  |
|                                         | N/A     | Flare Slope LT (%)    | N/A  | N/A  | Flare Slope RT (%)          | N/A  |
|                                         | N/A     | Flare Traversable LT? | N/A  | N/A  | Flare Traversable RT?       | N/A  |
|                                         | N/A     | Landing Length (in)   | N/A  | N/A  | DWS Provided?               | N/A  |
|                                         | N/A     | Landing Width (in)    | N/A  | N/A  | DWS Contrast?               | N/A  |
|                                         | N/A     | Landing Slope (%)     | N/A  | N/A  | DWS Length (in)             | N/A  |
|                                         | N/A     | Landing X Slope (%)   | N/A  | N/A  | DWS Full Width?             | N/A  |
|                                         | N/A     | Landing Curb? (Y/N)   | N/A  | N/A  | DWS Offset (in)             | N/A  |
|                                         | N/A     | Shared Landing?       | N/A  |      |                             |      |
|                                         | N/A     | Gutter Ponding?       | N/A  | N/A  | Gutter Slope (%)            | N/A  |
|                                         | N/A     | Gutter Lip Ht (in)    | N/A  | N/A  | Gutter X Slope (%)          | N/A  |
|                                         | N/A     | Painted X Walk1?      | No   | N/A  | Painted X Walk2?            | N/A  |
|                                         |         | X Walk 1 Direction    | To S |      | X Walk 2 Direction          | N/A  |
|                                         | N/A     | X Walk 1 Width (in)   | N/A  | N/A  | X Walk 2 Width (in)         | N/A  |
|                                         |         | X Walk 1 Slope (%)    | 2.4  |      | X Walk 2 Slope (%)          | N/A  |
|                                         |         | X Walk 1 X Slope (%)  | 2.4  |      | X Walk 2 X Slope (%)        | N/A  |
|                                         | N/A     | Ramp inside XWalk1?   | N/A  | N/A  | Ramp inside XWalk2?         | N/A  |
|                                         |         | Road Slope (%)        | N/A  | N/A  | Clear Space?                | N/A  |
|                                         |         | Road X Slope (%)      | N/A  | N/A  | Clear Space to XWalk (in)   | N/A  |
|                                         | N/A     | Any Obstructions?     | N/A  | N/A  | Storm Grate/Utility Hazard? | N/A  |
|                                         |         | Obstruction Type      |      |      | Storm Grate/Utility Type    |      |
|                                         |         |                       | N/A  |      |                             | N/A  |
|                                         |         |                       |      | Yes  | Surface Condition? (G/P)    | Good |
| all .                                   | 7.78.19 | 130                   |      | -    |                             |      |