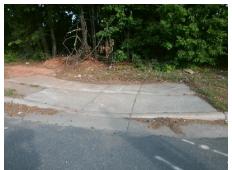

## Access Compliance Report Public Rights-of-Way (Curb Ramps)

 Intersection ID: 5609
 Main Street: HAMILTON\_CR
 Cross Street: SUNSET\_RD
 Location:
 NW

 ADA ID: A74B0661D552
 Ramp Type: Perp
 Initial Pass/Fail: Fail
 Overall Compliance: No
 Severity Score: 21.25

## Field Measurements/Component Compliance

Street 1 Name
SUNSET RD
Stop Condition-Street 2
None
Street 2 Name
N/A
Stop Condition-Street 1
N/A

Total Cost: \$ 1850.00

| Field Measurements/Component Compliance |         |                       |      |      |                             |      |
|-----------------------------------------|---------|-----------------------|------|------|-----------------------------|------|
| Compliance Description                  |         |                       | Data | Comp | oliance Description         | Data |
|                                         | N/A     | Ramp Length (in)      | 49.5 | Yes  | Ramp Slope (%)              | 6.9  |
|                                         | No      | Ramp Width (in)       | 42.0 | No   | Ramp XSlope (%)             | 5.4  |
|                                         | N/A     | Flare Type LT         | N/A  | N/A  | Flare Type RT               | N/A  |
|                                         | N/A     | Flare Slope LT (%)    | N/A  | N/A  | Flare Slope RT (%)          | N/A  |
|                                         | N/A     | Flare Traversable LT? | N/A  | N/A  | Flare Traversable RT?       | N/A  |
|                                         | N/A     | Landing Length (in)   | N/A  | N/A  | DWS Provided?               | N/A  |
|                                         | N/A     | Landing Width (in)    | N/A  | N/A  | DWS Contrast?               | N/A  |
|                                         | N/A     | Landing Slope (%)     | N/A  | N/A  | DWS Length (in)             | N/A  |
|                                         | N/A     | Landing X Slope (%)   | N/A  | N/A  | DWS Full Width?             | N/A  |
|                                         | N/A     | Landing Curb? (Y/N)   | N/A  | N/A  | DWS Offset (in)             | N/A  |
|                                         | N/A     | Shared Landing?       | N/A  |      |                             |      |
|                                         | N/A     | Gutter Ponding?       | N/A  | N/A  | Gutter Slope (%)            | N/A  |
|                                         | N/A     | Gutter Lip Ht (in)    | N/A  | N/A  | Gutter X Slope (%)          | N/A  |
|                                         | N/A     | Painted X Walk1?      | No   | N/A  | Painted X Walk2?            | N/A  |
|                                         |         | X Walk 1 Direction    | To S |      | X Walk 2 Direction          | N/A  |
|                                         | N/A     | X Walk 1 Width (in)   | N/A  | N/A  | X Walk 2 Width (in)         | N/A  |
|                                         |         | X Walk 1 Slope (%)    | 2.4  |      | X Walk 2 Slope (%)          | N/A  |
|                                         |         | X Walk 1 X Slope (%)  | 2.4  |      | X Walk 2 X Slope (%)        | N/A  |
|                                         | N/A     | Ramp inside XWalk1?   | N/A  | N/A  | Ramp inside XWalk2?         | N/A  |
|                                         |         | Road Slope (%)        | N/A  | N/A  | Clear Space?                | N/A  |
|                                         |         | Road X Slope (%)      | N/A  | N/A  | Clear Space to XWalk (in)   | N/A  |
|                                         | N/A     | Any Obstructions?     | N/A  | N/A  | Storm Grate/Utility Hazard? | N/A  |
|                                         |         | Obstruction Type      |      |      | Storm Grate/Utility Type    |      |
|                                         |         |                       | N/A  |      |                             | N/A  |
|                                         |         |                       |      | Yes  | Surface Condition? (G/P)    | Good |
| all .                                   | 7.78.19 | 130                   |      | -    |                             |      |